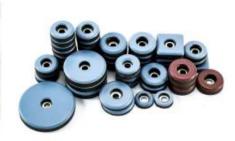

### 60 sets of molds

to cater to the needs of different furniture, and we can customize products of different specifications according to customer requirements

We use a slider pad in round 25mm,it's easy to lift a batch of **1.25L** of water due to its viscosity.

# —Varied Specifications—