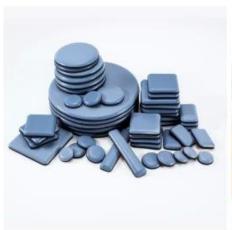

### 60 sets of molds

to cater to the needs of different furniture, and we can customize products of different specifications according to customer requirements

We use a slider pad in round 25mm,it's easy to lift a batch of **1.25L** of water due to its viscosity.

# —Varied Specifications—