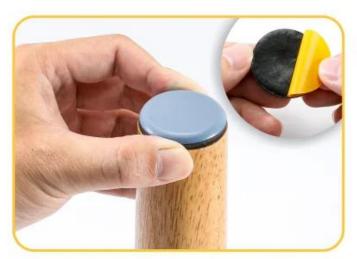

while moving furniture. Allow furniture to be moved quickly and easily.

### warning

You'd better pre-drill pilot hole for hardwood to prevent nails from bending, or furniture legs from cracking damage. Please put products away from children.

### PRODUCT DESCRIPTION















We used the

### real PTEF material

without doping other fillers to give full play to the low friction characteristics of the PTEF raw material, so as to really help slippery.

We have more than

### 60 sets of molds

to cater to the needs of different furniture, and we can customize products of different specifications according to customer requirements





We use a slider pad in round 25mm,it's easy to lift a batch of **1.25L** of water due to its viscosity.

# —Varied Specifications—



# — How to use —



## **Adhesive Pad**

Peel off the release paper on the back and align it with a lamination press.







### **Nail Pad**

Use tools to tap and fix.





### Pad with screw

Use the tool to twist and install.





## PRODUCT USE



Our Services