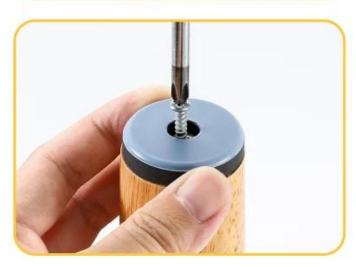

m bending, or furniture legs from cracking damage. Please put products away from children.

### PRODUCT DESCRIPTION















We used the

### real PTEF material

without doping other fillers to give full play to the low friction characteristics of the PTEF raw material, so as to really help slippery.

We have more than

### 60 sets of molds

to cater to the needs of different furniture, and we can customize products of different specifications according to customer requirements





We use a slider pad in round 25mm,it's easy to lift a batch of **1.25L** of water due to its viscosity.

# —Varied Specifications—



# — How to use —



## **Adhesive Pad**

Peel off the release paper on the back and align it with a lamination press.







### **Nail Pad**

Use tools to tap and fix.





### Pad with screw

Use the tool to twist and install.





## PRODUCT USE



Our Services