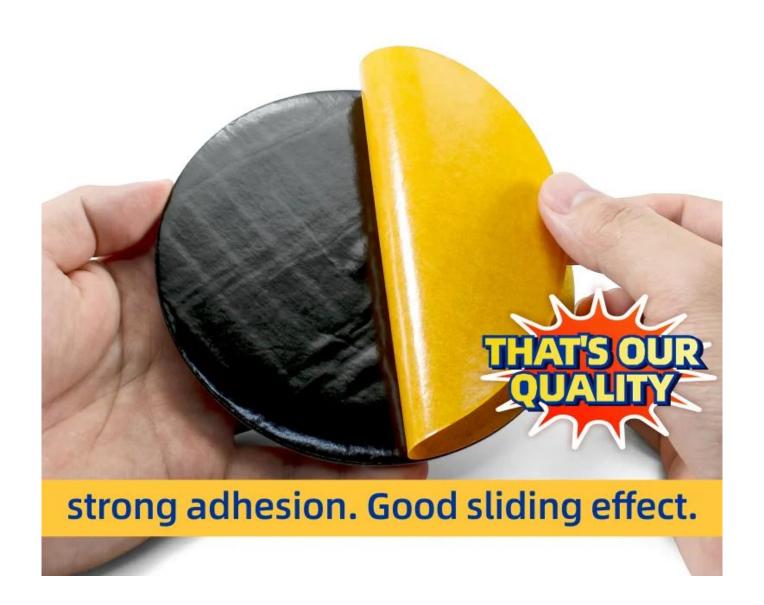

# — How to use —

## **Adhesive Pad**

Peel off the release paper on the back and align it with a lamination press.