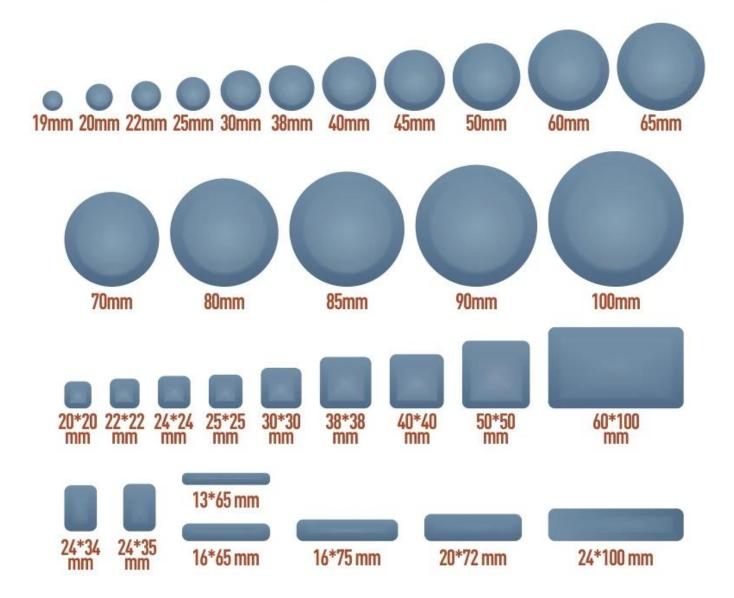

ces friction & noise while moving furniture. Allow furniture to be moved quickly and easily.

### warning

You'd better pre-drill pilot hole for hardwood to prevent nails from bending, or furniture legs from cracking damage. Please put products away from children.

### PRODUCT DESCRIPTION















We used the

### real PTEF material

without doping other fillers to give full play to the low friction characteristics of the PTEF raw material, so as to really help slippery.

We have more than

### 60 sets of molds

to cater to the needs of different furniture, and we can customize products of different specifications according to customer requirements





We use a slider pad in round 25mm,it's easy to lift a batch of **1.25L** of water due to its viscosity.

# —Varied Specifications—



# — How to use —



## **Adhesive Pad**

Peel off the release paper on the back and align it with a lamination press.







### **Nail Pad**

Use tools to tap and fix.





### Pad with screw

Use the tool to twist and install.





## PRODUCT USE



Our Services