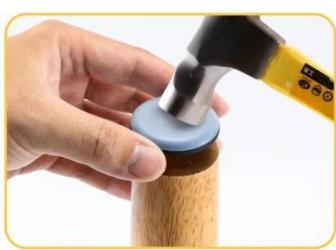

rill pilot hole for hardwood to prevent nails from bending, or furniture legs from cracking damage. Please put products away from children.

### PRODUCT DESCRIPTION















We used the

### real PTEF material

without doping other fillers to give full play to the low friction characteristics of the PTEF raw material, so as to really help slippery.

We have more than

### 60 sets of molds

to cater to the needs of different furniture, and we can customize products of different specifications according to customer requirements





We use a slider pad in round 25mm,it's easy to lift a batch of **1.25L** of water due to its viscosity.

# —Varied Specifications—



# — How to use —



## **Adhesive Pad**

Peel off the release paper on the back and align it with a lamination press.







### **Nail Pad**

Use tools to tap and fix.





### Pad with screw

Use the tool to twist and install.





## PRODUCT USE



Our Services