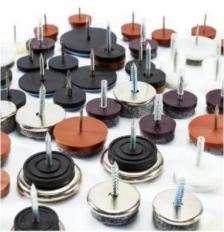

|
| Size         | Round:25mm, Square:25mm            |
| MOQ          | Accept small order                 |
| Package      | Poly bag,box,or customized package |

Nail on Furniture Sliders made of PTFE Material, 5 mm thick extra strength pads ensure longevity and durability, carefully protect your floors surface from scratches and scuffs. Chair leg floor protectors suit for all wooden furniture – stools, sofa, table, couch, dining chairs to prevent floors from scratching, reduces friction & noise while moving furniture. Allow furniture to be moved quickly and easily.

### warning

You'd better pre-drill pilot hole for hardwood to prevent nails from bending, or furniture legs from cracking damage. Please put products away from children.

### PRODUCT DESCRIPTION















We used the

### real PTEF material

without doping other fillers to give full play to the low friction characteristics of the PTEF raw material, so as to really help slippery.

We have more than

### 60 sets of molds

to cater to the needs of different furniture, and we can customize products of different specifications according to customer requirements





We use a slider pad in round 25mm,it's easy to lift a batch of **1.25L** of water due to its viscosity.

# —Varied Specifications—



# — How to use —



## **Adhesive Pad**

Peel off the release paper on the back and align it with a lamination press.







### **Nail Pad**

Use tools to tap and fix.





### Pad with screw

Use the tool to twist and install.





## PRODUCT USE



Our Services