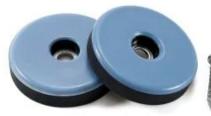

### **Product Description**

| Product name | Nail on Furniture Sliders          |
|--------------|------------------------------------|
| Material     | PTFE+nail                          |
| Color        | Blue                               |
| Size         | Round:25mm, Square:25mm            |
| MOQ          | Accept small order                 |
| Package      | Poly bag,box,or customized package |

Nail on Furniture Sliders made of PTFE Material, 5 mm thick extra strength pads ensure longevity and durability, carefully protect your floors surface from scratches and scuffs. Chair leg floor protectors suit for all wooden furniture – stools, sofa, table, couch, dining chairs to prevent floors from scratching, reduces friction & noise while moving furniture. Allow furniture to be moved quickly and easily.