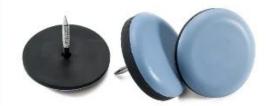

### **Product Description**

| Product name | Nail on Furniture Sliders          |
|--------------|------------------------------------|
| Material     | PTFE+nail                          |
| Color        | Blue                               |
| Size         | Round:25mm, Square:25mm            |
| MOQ          | Accept small order                 |
| Package      | Poly bag,box,or customized package |

Nail on Furniture Sliders made of PTFE Material, 5 mm thick extra strength pads ensure longevity and durability, carefully protect your floors surface from scratches and scuffs. Chair leg floor protectors suit for all wooden furniture – stools, sofa, table, couch, dining chairs to prevent floors from scratching, reduces friction & noise while moving furniture. Allow furniture to be moved quickly and easily.