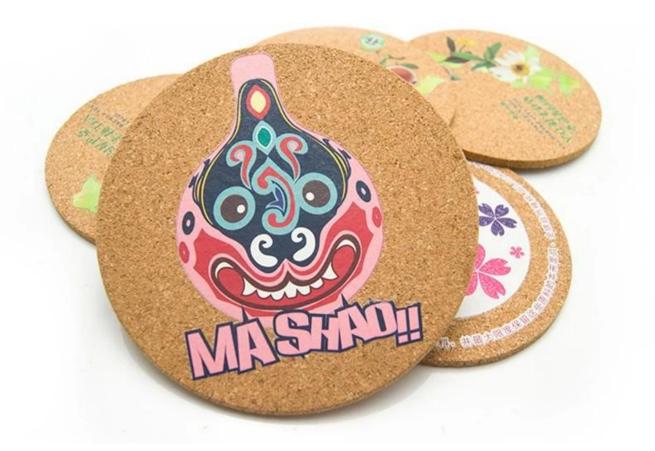

# 100% fine-grain natural cork material

# Malleable and flexible easily cut into different shapes and sizes

we can design our products with different size, different color, different thickness, different material as customer requirement.

MDF cork pad