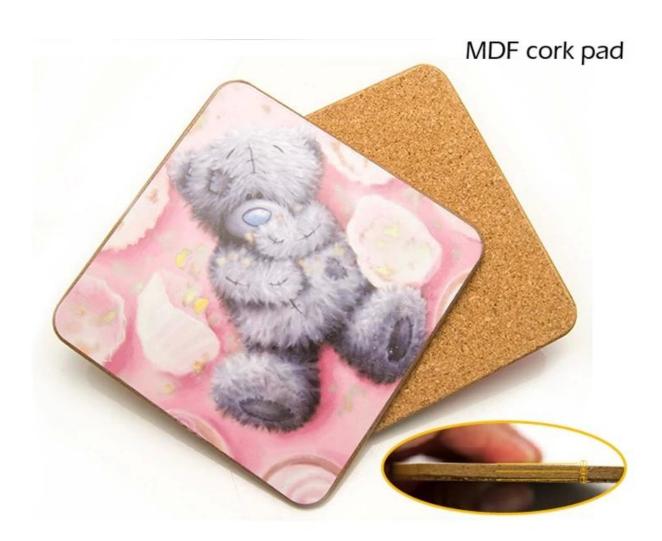

# Malleable and flexible easily cut into different shapes and sizes

we can design our products with different size, different color, different thickness, different material as customer requirement.

MDF cork pad