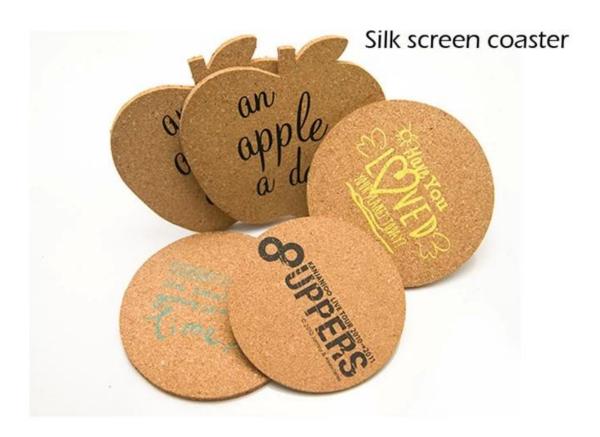

---------------------------------|
| Samples Lead time: | Around 4 days                             |
| Samples charge:    | Free                                      |
| Payment Term:      | 50%T/T in advance THE BALANCE BY B/L COPY |
| Port:              | FOB Guangzhou,China; FOB Shenzhen,China   |
| Delivery Time:     | See details as below.                     |

#### Product Detail



#### Advantage:

- -Good Sound insulation and reducing impact and airborne noise
- -Anti scratching to table
- -Durable adhesive
- -Anti slip

# 100% fine-grain natural cork material



# Malleable and flexible easily cut into different shapes and sizes



we can design our products with different size, different color, different thickness, different material as customer requirement.



MDF cork pad





Silk screen Coaster





Hot stamping coaster



PVC Coaster

Company Information

## **CONTACT INFORMATION**

:+80 20 34992808 +86 18026363923 TEL

: www.homecommoditysupplier.com Web

E-mail :sales02@balance-china.com

Address: No.2 Shengyuan Street, Beiliu Ind Park, Dagang Town, Nansha District, Guangzhou, Guangdong, China

Zip code: 511470