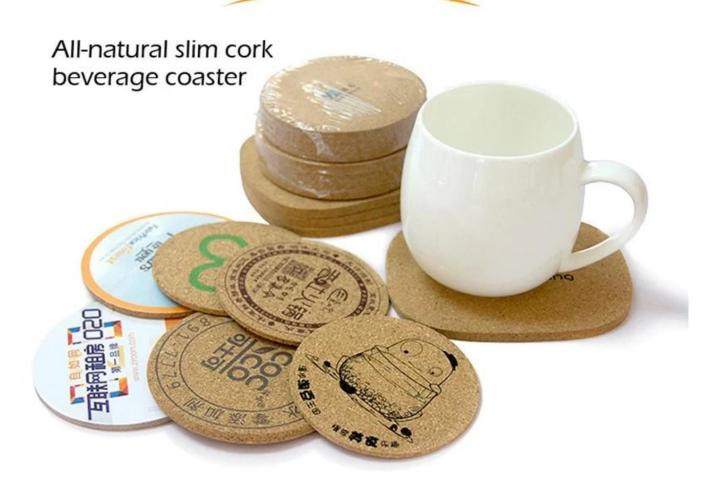

# 100% fine-grain natural cork material

# Malleable and flexible easily cut into different shapes and sizes

we can design our products with different size, different color, different thickness, different material as customer requirement.

MDF cork pad