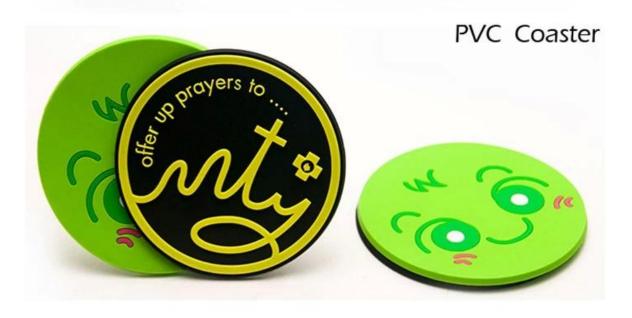

time: | Around 4 days                             |
| Samples charge:    | Free                                      |
| Payment Term:      | 50%T/T in advance THE BALANCE BY B/L COPY |
| Port:              | FOB Guangzhou,China; FOB Shenzhen,China   |
| Delivery Time:     | See details as below.                     |

#### Product Detail



#### Advantage:

- -Good Sound insulation and reducing impact and airborne noise
- -Anti scratching to table
- -Durable adhesive
- -Anti slip

# 100% fine-grain natural cork material



# Malleable and flexible easily cut into different shapes and sizes



we can design our products with different size, different color, different thickness, different material as customer requirement.



MDF cork pad





Silk screen Coaster





Hot stamping coaster



PVC Coaster

Company Information

## **CONTACT INFORMATION**

:+80 20 34992808 +86 18026363923 TEL

: www.homecommoditysupplier.com Web

E-mail :sales02@balance-china.com

Address: No.2 Shengyuan Street, Beiliu Ind Park, Dagang Town, Nansha District, Guangzhou, Guangdong, China

Zip code: 511470