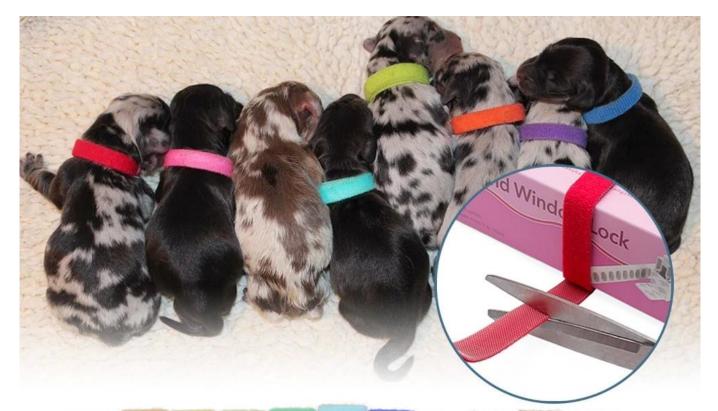

# **MARK MORE PUPPIES**

### IT CAN BE CUT AT WILL ACCORDING TO THE ACTUAL SITUATION. BOTH BIG DOGS AND SMALL DOGS CAN BE USED

The hook tape and the loop tape are bonded to each other, which has strong adhesion and is not easy to fall off