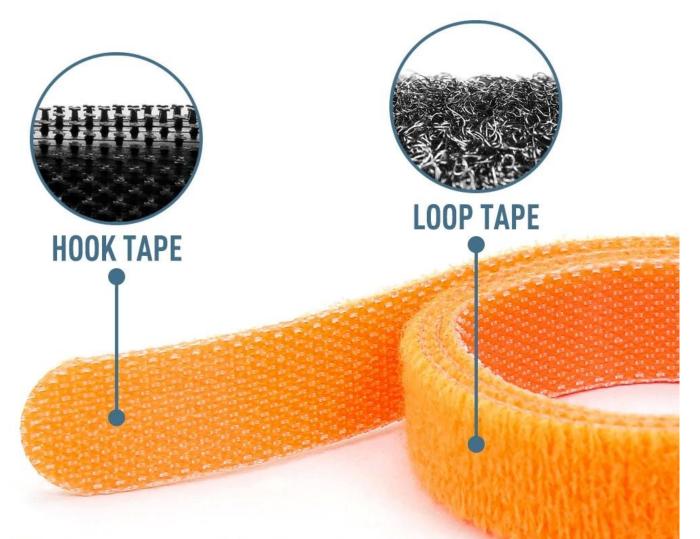

### IT CAN BE CUT AT WILL ACCORDING TO THE ACTUAL SITUATION. BOTH BIG DOGS AND SMALL DOGS CAN BE USED

The hook tape and the loop tape are bonded to each other, which has strong adhesion and is not easy to fall off