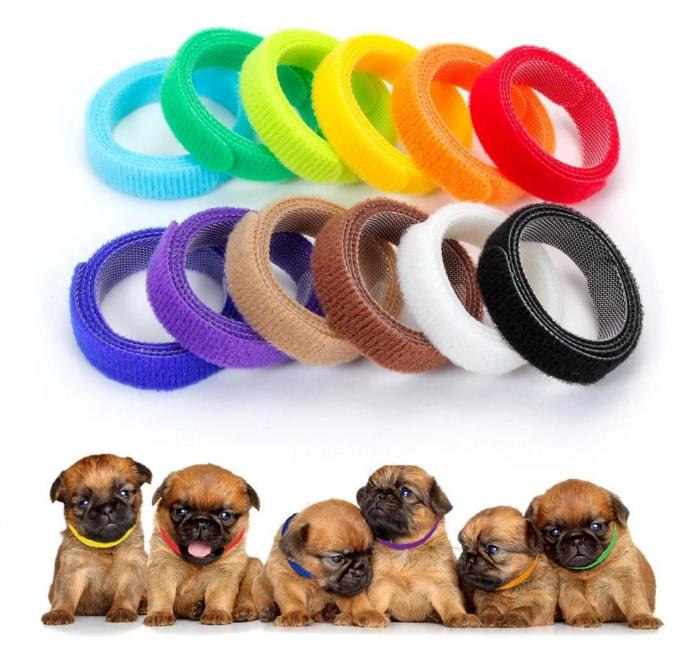

# **MARK MORE PUPPIES**

### IT CAN BE CUT AT WILL ACCORDING TO THE ACTUAL SITUATION. BOTH BIG DOGS AND SMALL DOGS CAN BE USED

The hook tape and the loop tape are bonded to each other, which has strong adhesion and is not easy to fall off