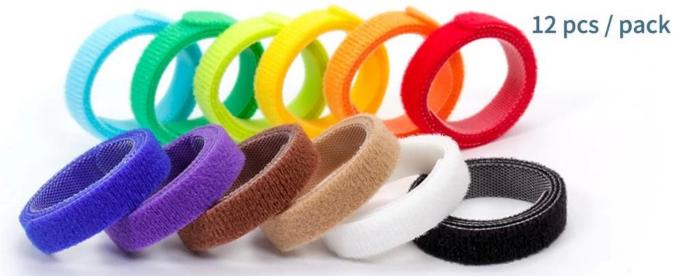

Both cats and dogs can be used

**Multicolor selection** 

1

## **MULTI-COLOR SELECTION**