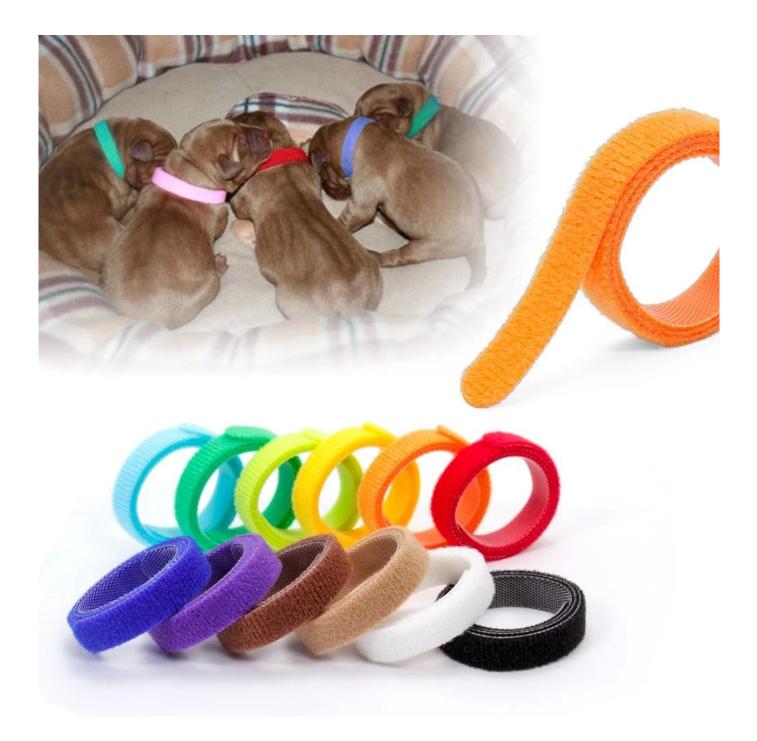

Both cats and dogs can be used

**Multicolor selection** 

1

# **MARK MORE PUPPIES**