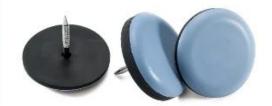

We can provide different types, including stick-on type, nail-on type and screw-on type.

| Product Name[] | Screw-on PTFE Furniture Slider Pad |
|----------------|------------------------------------|
| Specification: | 20-100mm/Custom                    |
| Material:      | PTFE + RUBBER                      |
| Product Color: | Dusty Blue/Brown/ customized       |
| Packaging:     | Bulk/Poly bag/custom               |