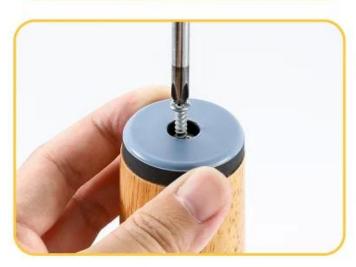

rniture slider pad.







We used the

## real PTEF material

without doping other fillers to give full play to the low friction characteristics of the PTEF raw material, so as to really help slippery.

We have more than

## 60 sets of molds

to cater to the needs of different furniture, and we can customize products of different specifications according to customer requirements





We use a slider pad in round 25mm,it's easy to lift a batch of **1.25L** of water due to its viscosity.



Professional arc design, effectively sliding smaller potholes

# — Varied Specifications —



More specification, please contact us.

# — How to use —



## **Adhesive Pad**

Peel off the release paper on the back and align it with a lamination press.







## **Nail Pad**

Use tools to tap and fix.





## Pad with screw

Use the tool to twist and install.





## PRODUCT USE



**Company Information** 

# **CONTACT INFORMATION**

:+80 20 34992808 +86 18026363923 TEL

: www.homecommoditysupplier.com Web

E-mail :sales02@balance-china.com

Address: No.2 Shengyuan Street, Beiliu Ind Park, Dagang Town, Nansha District, Guangzhou, Guangdong, China

Zip code: 511470