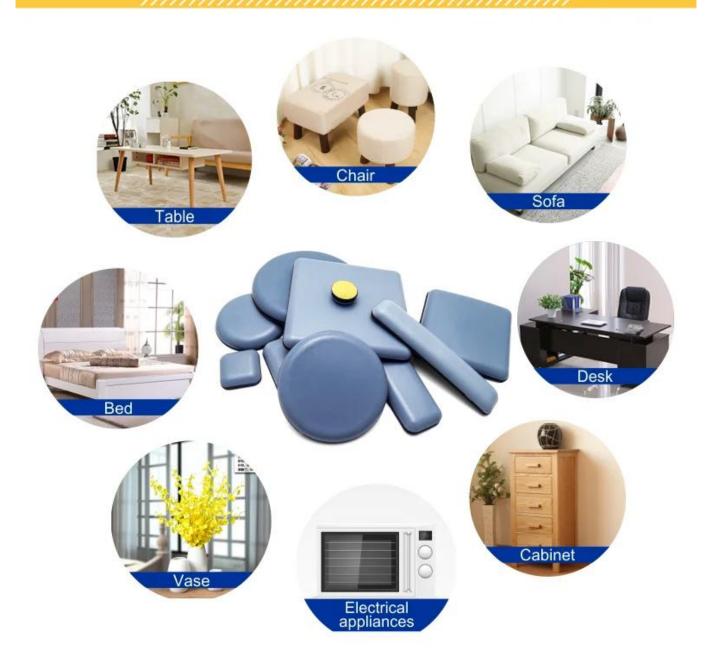

#### 1. Household Environments:

- **Kitchen**: Used under heavy-duty appliances such as cooking ranges, refrigerators, and ovens to prevent slipping and protect floors from scratches.
- **Bathroom**: Placed under bathtubs, showers, or bathroom cabinets for increased slip resistance and bathroom safety.
- **Furniture**: Applied to the bottoms of sofas, bed frames, bookcases, and other furniture for easy movement without damaging floors.

### 2. Commercial Spaces:

- **Restaurants**: Utilized beneath dining tables, chairs, and other catering equipment to enhance the cleanliness and safety of dining areas.
- **Offices**: Placed under filing cabinets, desks, and office chairs to facilitate mobility while protecting floors.
- **Hospitals**: Used under medical equipment and beds to ensure a clean and safe hospital environment.

### 3. Industrial Fields:

- **Production Lines**: Employed beneath machinery on factory production lines to reduce vibration and noise, enhancing productivity.
- **Warehouses**: Attached to heavy-duty shelves and forklifts to ensure stability during cargo handling.