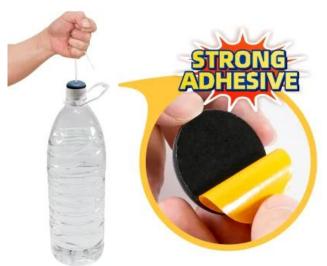

## 60 sets of molds

to cater to the needs of different furniture, and we can customize products of different specifications according to customer requirements

We use a slider pad in round 25mm,it's easy to lift a batch of **1.25L** of water due to its viscosity.