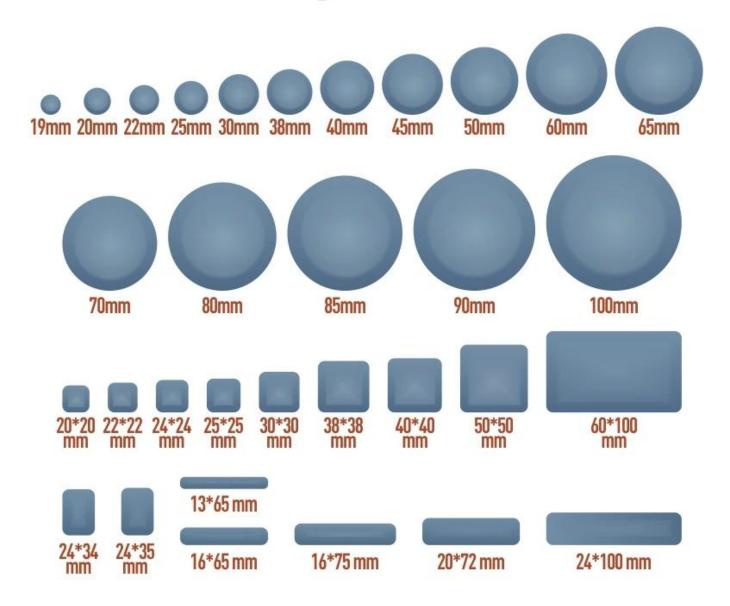

s to reduce vibration and noise, enhancing productivity.
- **Warehouses**: Attached to heavy-duty shelves and forklifts to ensure stability during cargo handling.



We are the professional manufacturer of PTEF furniture slider pad.







We used the

## real PTEF material

without doping other fillers to give full play to the low friction characteristics of the PTEF raw material, so as to really help slippery.

We have more than

## 60 sets of molds

to cater to the needs of different furniture, and we can customize products of different specifications according to customer requirements





We use a slider pad in round 25mm,it's easy to lift a batch of **1.25L** of water due to its viscosity.



Professional arc design, effectively sliding smaller potholes

# — Varied Specifications —



More specification, please contact us.

# — How to use —



## **Adhesive Pad**

Peel off the release paper on the back and align it with a lamination press.







## **Nail Pad**

Use tools to tap and fix.





## Pad with screw

Use the tool to twist and install.





## PRODUCT USE



**Company Information** 

# **CONTACT INFORMATION**

:+80 20 34992808 +86 18026363923 TEL

: www.homecommoditysupplier.com Web

E-mail :sales02@balance-china.com

Address: No.2 Shengyuan Street, Beiliu Ind Park, Dagang Town, Nansha District, Guangzhou, Guangdong, China

Zip code: 511470