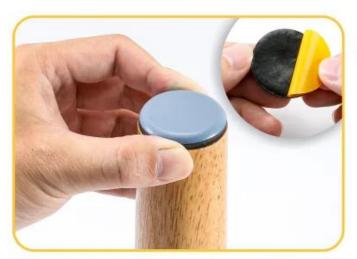

## **Adhesive Pad**

Peel off the release paper on the back and align it with a lamination press.