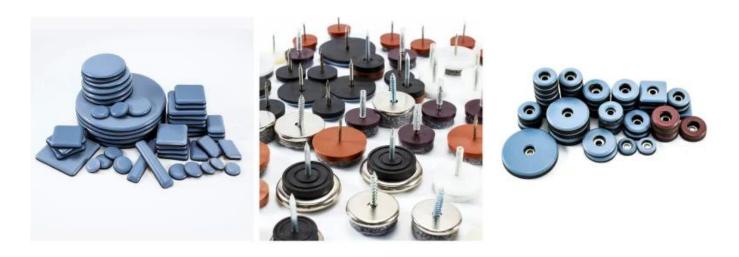

We can provide different types, including stick-on type, nail-on type and screw-on type.

| Product Name[] | Screw-on PTFE Furniture Slider Pad |
|----------------|------------------------------------|
| Specification: | 20-100mm/Custom                    |
| Material:      | PTFE + RUBBER                      |
| Product Color: | Dusty Blue/Brown/ customized       |
| Packaging:     | Bulk/Poly bag/custom               |

# — Varied Specifications —

More specification, please contact us.