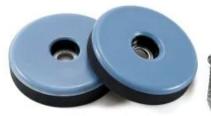

We can provide different types, including stick-on type, nail-on type and screw-on type.

| Product Name[] | Screw-on PTFE Furniture Slider Pad |
|----------------|------------------------------------|
| Specification: | 20-100mm/Custom                    |
| Material:      | PTFE + RUBBER                      |
| Product Color: | Dusty Blue/Brown/ customized       |
| Packaging:     | Bulk/Poly bag/custom               |