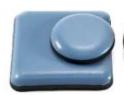

We can provide different types, including stick-on type, nail-on type and screw-on type.

| Product Name[] | Screw-on PTFE Furniture Slider Pad |
|----------------|------------------------------------|
| Specification: | 20-100mm/Custom                    |
| Material:      | PTFE + RUBBER                      |
| Product Color: | Dusty Blue/Brown/ customized       |
| Packaging:     | Bulk/Poly bag/custom               |