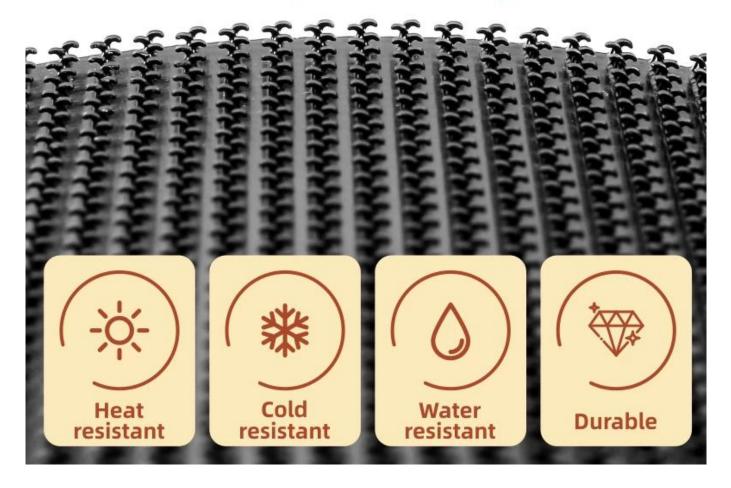

| Bulk packing;Custom packaging available                                                                             |
| Scope of<br>application | Apparel, industrial use, home textiles, window screen stickers, communication, sports equipment, baby diapers, etc. |

The material is soft and orderly[]unbroken hook[]skin-friendly[]the plastic hook has multiple uses,suitable for apparel, industrial use, home textiles, window screen stickers, communication, sports equipment, baby diapers, etc.

### PRODUCT DESCRIPTION

# **INJECTION HOOK**

Patented injection of plastics from a complete mold, smooth surface with strong adhesive



## STRICT MANUFACTURING PROCESS

## High density Superior quality



## HIGH DENSITY TWO-WAY HOOKS

#### Soft and orderly Unbroken hook, skin-friendly



#### You konw that? There is **GOOD VISCOUS FORCE** only when the hook tape and loop tape **ATTACH WELL**



#### BACK TO BACK TAPE WITH DIFFERENT VISCOSITY

**Company Information**