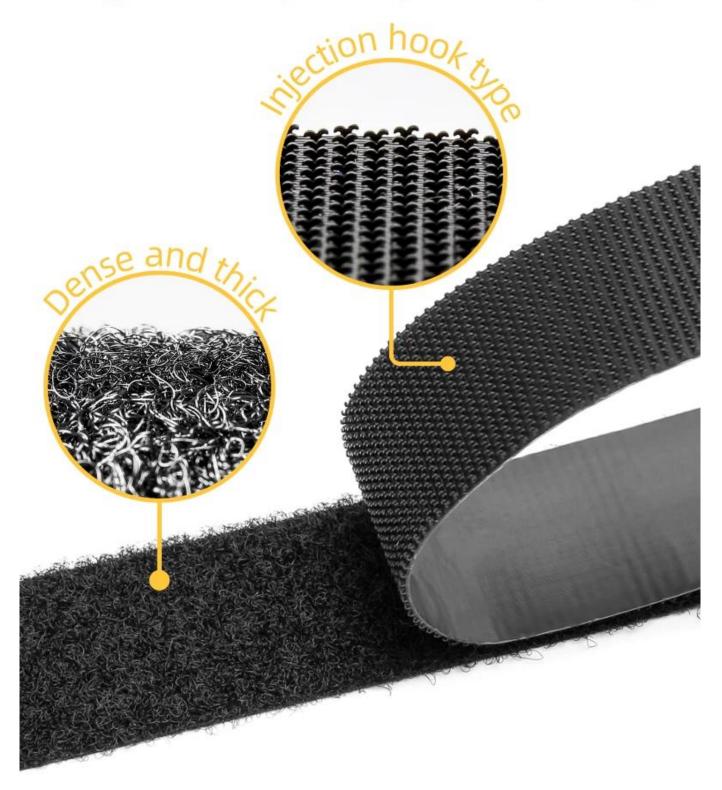

# **INJECTION HOOK**

Patented injection of plastics from a complete mold, smooth surface with strong adhesive

## High density Superior quality

## HIGH DENSITY TWO-WAY HOOKS