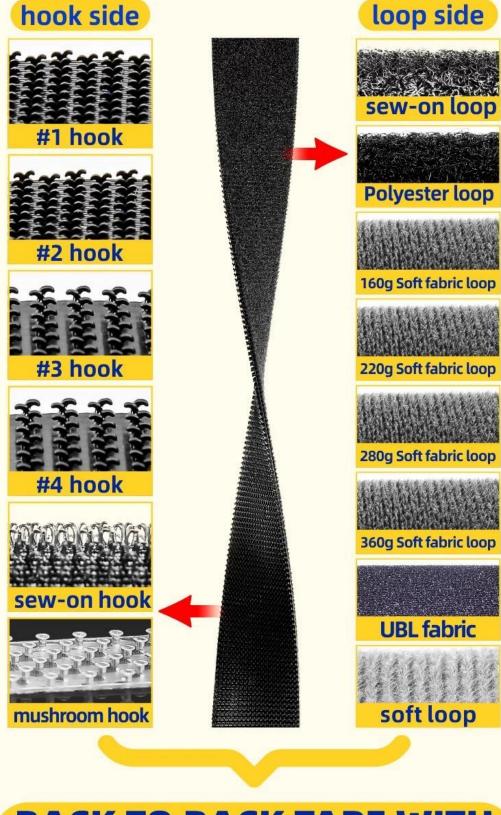

#### You konw that? There is **GOOD VISCOUS FORCE** only when the hook tape and loop tape **ATTACH WELL**

#### BACK TO BACK TAPE WITH DIFFERENT VISCOSITY

**Company Information** 