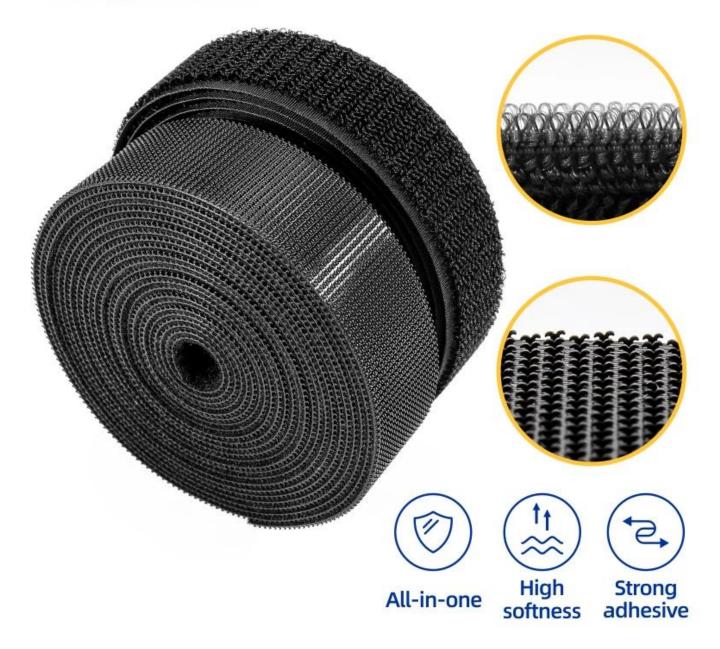

The material is soft and orderly[]unbroken hook[]skin-friendly[]the plastic hook has multiple uses,suitable for apparel, industrial use, home textiles, window screen stickers, communication, sports equipment, baby diapers, etc.

# **INJECTION HOOK**

Patented injection of plastics from a complete mold, smooth surface with strong adhesive

#### Soft and orderly Unbroken hook, skin-friendly