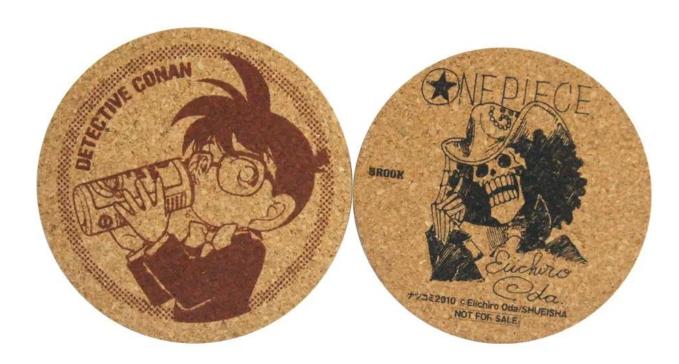

Our cork coasters are made of 100% real cork. This cork coaster can be used as a gift for your friends. I believe your friends can feel your heart. Featuring a warm, minimal look, the drink coasters are very useful and they are also super-functional, ideal to be used for coffee cups, wine glasses, mugs, beer bottles, small pots, small plants, and DIY art projects; They also reduce noise from glasses and mugs; A black coasters holder, with round edges, keeps them neat, tidy and all in one place when they're not actively in use; These cork coasters are also easy to clean, just wipe off the spills with a damp cloth; Its not fancy, just plain cork coasters, but they do absorb well. This cork coasters are inexpensive and a large quantity and useful.