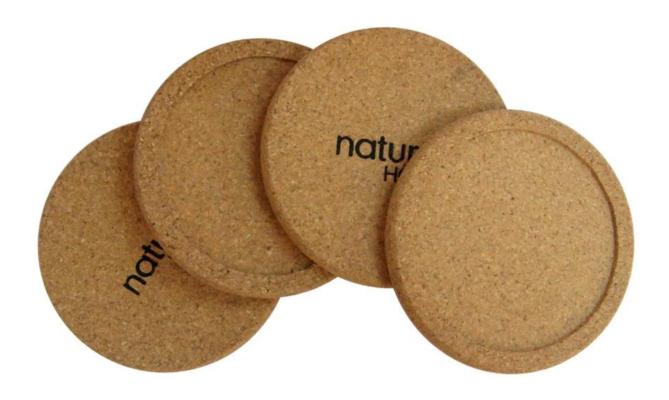

Our cork coasters are made of 100% real cork. This cork coaster can be used as a gift for your friends. I believe your friends can feel your heart. Featuring a warm, minimal look, the drink coasters are very useful and they are also super-functional, ideal to be used for coffee cups, wine glasses, mugs, beer bottles, small pots, small plants, and DIY art projects; They also reduce noise from glasses and mugs; A black coasters holder, with round edges, keeps them neat, tidy and all in one place when they're not actively in use; These cork coasters are also easy to clean, just wipe off the spills with a damp cloth; Its not fancy, just plain cork coasters, but they do absorb well. This cork coasters are inexpensive and a large quantity and useful.