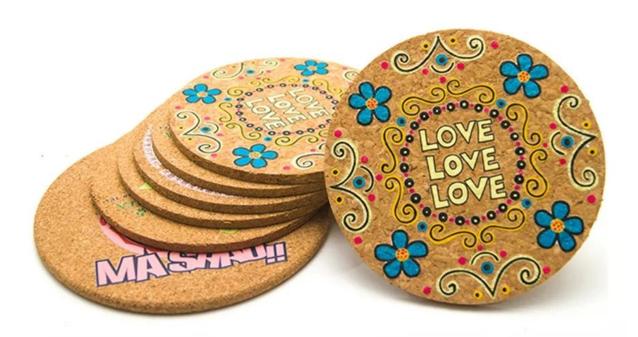

Our cork coasters are made of 100% real cork. This cork coaster can be used as a gift for your friends. I believe your friends can feel your heart. Featuring a warm, minimal look, the drink coasters are very useful and they are also super-functional, ideal to be used for coffee cups, wine glasses, mugs, beer bottles, small pots, small plants, and DIY art projects; They also reduce noise from glasses and mugs; A black coasters holder, with round edges, keeps them neat, tidy and all in one place when they're not actively in use; These cork coasters are also easy to clean, just wipe off the spills with a damp cloth; Its not fancy, just plain cork coasters, but they do absorb well. This cork coasters are inexpensive and a large quantity and useful.