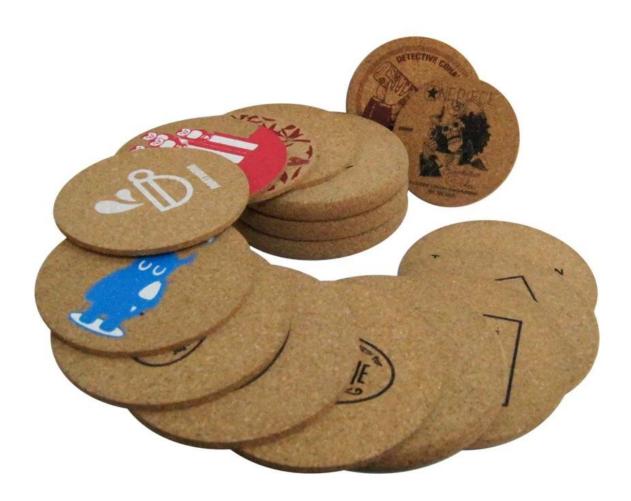

Our cork coasters are made of 100% real cork. This cork coaster can be used as a gift for your friends. I believe your friends can feel your heart. Featuring a warm, minimal look, the drink coasters are very useful and they are also super-functional, ideal to be used for coffee cups, wine glasses, mugs, beer bottles, small pots, small plants, and DIY art projects; They also reduce noise from glasses and mugs; A black coasters holder, with round edges, keeps them neat, tidy and all in one place when they're not actively in use; These cork coasters are also easy to clean, just wipe off the spills with a damp cloth; Its not fancy, just plain cork coasters, but they do absorb well. This cork coasters are inexpensive and a large quantity and useful.