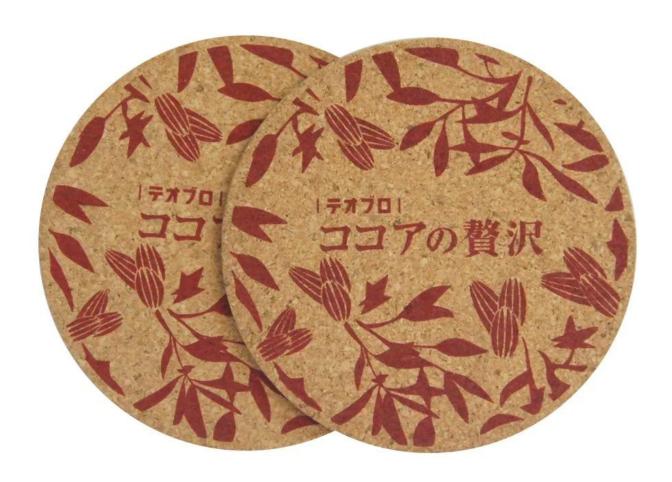

Our cork coasters are made of 100% real cork. This cork coaster can be used as a gift for your friends. I believe your friends can feel your heart. Featuring a warm, minimal look, the drink coasters are very useful and they are also super-functional, ideal to be used for coffee cups, wine glasses, mugs, beer bottles, small pots, small plants, and DIY art projects; They also reduce noise from glasses and mugs; A black coasters holder, with round edges, keeps them neat, tidy and all in one place when they're not actively in use; These cork coasters are also easy to clean, just wipe off the spills with a damp cloth; Its not fancy, just plain cork coasters, but they do absorb well. This cork coasters are inexpensive and a large quantity and useful.