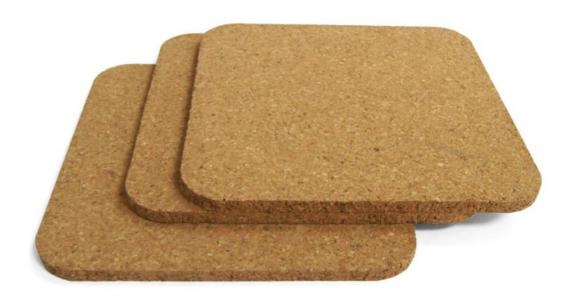

Our cork coasters are made of 100% real cork. This cork coaster can be used as a gift for your friends. I believe your friends can feel your heart. Featuring a warm, minimal look, the drink coasters are very useful and they are also super-functional, ideal to be used for coffee cups, wine glasses, mugs, beer bottles, small pots, small plants, and DIY art projects; They also reduce noise from glasses and mugs; A black coasters holder, with round edges, keeps them neat, tidy and all in one place when they're not actively in use; These cork coasters are also easy to clean, just wipe off the spills with a damp cloth; Its not fancy, just plain cork coasters, but they do absorb well. This cork coasters are inexpensive and a large quantity and useful.