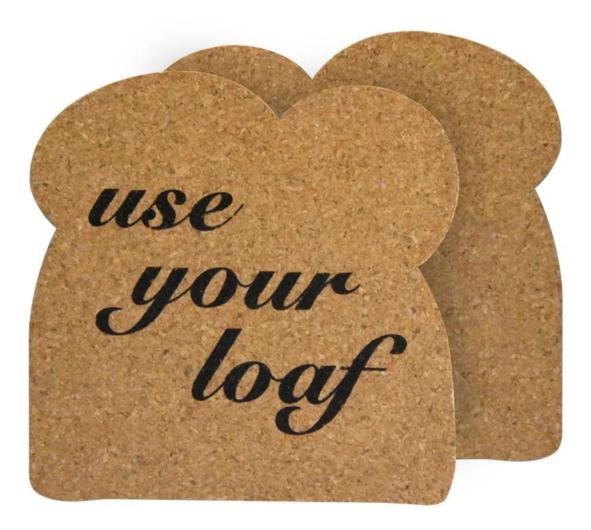

Our cork coasters are made of 100% real cork. This cork coaster can be used as a gift for your friends. I believe your friends can feel your heart. Featuring a warm, minimal look, the drink coasters are very useful and they are also super-functional, ideal to be used for coffee cups, wine glasses, mugs, beer bottles, small pots, small plants, and DIY art projects; They also reduce noise from glasses and mugs; A black coasters holder, with round edges, keeps them neat, tidy and all in one place when they're not actively in use; These cork coasters are also easy to clean, just wipe off the spills with a damp cloth; Its not fancy, just plain cork coasters, but they do absorb well. This cork coasters are inexpensive and a large quantity and useful.