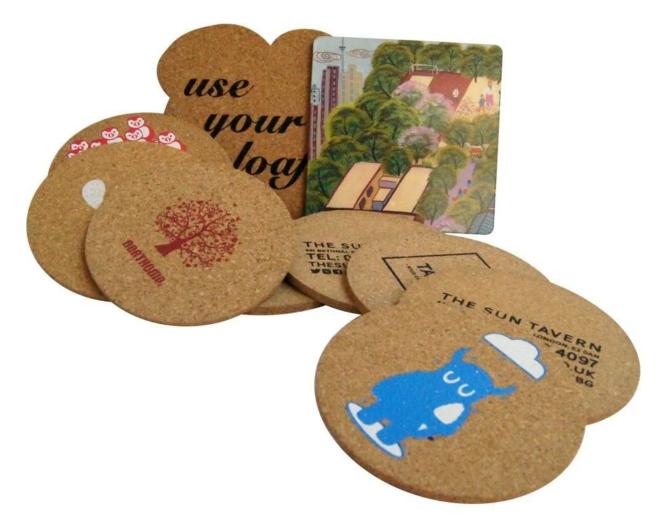

Our cork coasters are made of 100% real cork. This cork coaster can be used as a gift for your friends. I believe your friends can feel your heart. Featuring a warm, minimal look, the drink coasters are very useful and they are also super-functional, ideal to be used for coffee cups, wine glasses, mugs, beer bottles, small pots, small plants, and DIY art projects; They also reduce noise from glasses and mugs; A black coasters holder, with round edges, keeps them neat, tidy and all in one place when they're not actively in use; These cork coasters are also easy to clean, just wipe off the spills with a damp cloth; Its not fancy, just plain cork coasters, but they do absorb well. This cork coasters are inexpensive and a large quantity and useful.