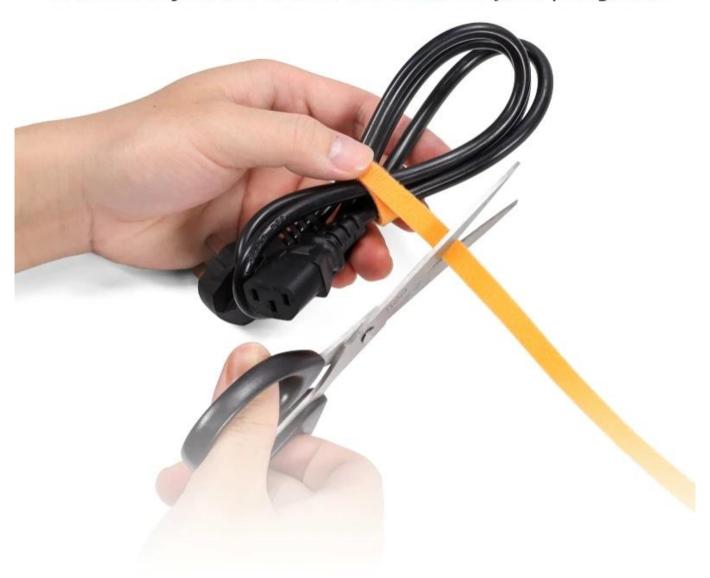

icular help when littermates are identical looking to each other and have no distinguishing markings or coat colours.

| Product name | Dog ID Collar                                      |
|--------------|----------------------------------------------------|
| Material     | PP+polyester                                       |
| Size         | S:10*160mm, M:10*230mm, L:10*350mm,<br>XL:10*400mm |
| Package      | Opp bag,or other customized                        |
| MOQ          | 25 sets                                            |
| Sample       | Available                                          |



### Both cats and dogs can be used

**Multicolor selection** 





**MARK MORE PUPPIES** 





# FREE CUTTING COMFORTABLE TO WEAR

You can adjust the size of the collar as your pet grows





Suitable for identification of newborn pets

## It can also be used for daily goods arrangement, ect









### TIPS

Make sure to check the tightness of the collar regularly so that it is too loose or too tight.

(Reserving a comfortable space for one or two fingers)