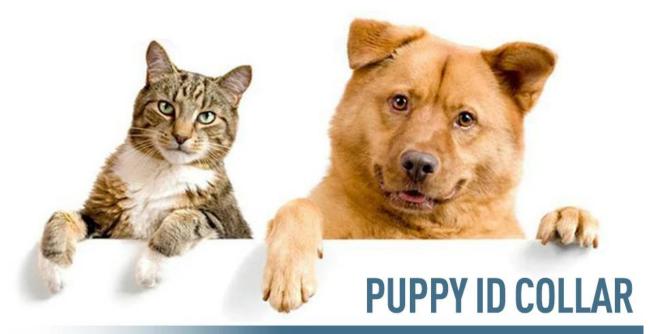

### Colorful Small Pet ID Puppy Kitten Adjustable Necklace Collars

#### **Product Description**

**Whelping Collar** are made from strips of soft fabric wrap-around and are easy to adjust as the puppy or kitten grows. These are designed to aid the discerning breeder to identify each newborn puppy or kitten from birth until the time they leave for their forever home. They are of particular help when littermates are identical looking to each other and have no distinguishing markings or coat colours.

### Both cats and dogs can be used

**Multicolor selection** 

**MARK MORE PUPPIES** 

# FREE CUTTING COMFORTABLE TO WEAR

You can adjust the size of the collar as your pet grows

Suitable for identification of newborn pets