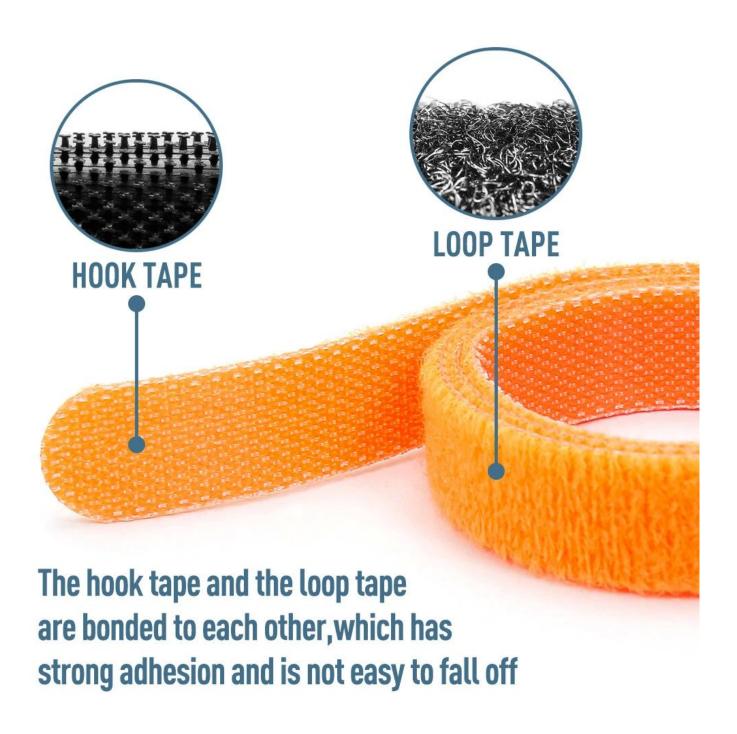

#### **Product Description**

**Whelping Collar** are made from strips of soft fabric wrap-around and are easy to adjust as the puppy or kitten grows. These are designed to aid the discerning breeder to identify each newborn puppy or kitten from birth until the time they leave for their forever home. They are of particular help when littermates are identical looking to each other and have no distinguishing markings or coat colours.

### Both cats and dogs can be used

**Multicolor selection** 

**MARK MORE PUPPIES** 

# FREE CUTTING COMFORTABLE TO WEAR

You can adjust the size of the collar as your pet grows

Suitable for identification of newborn pets