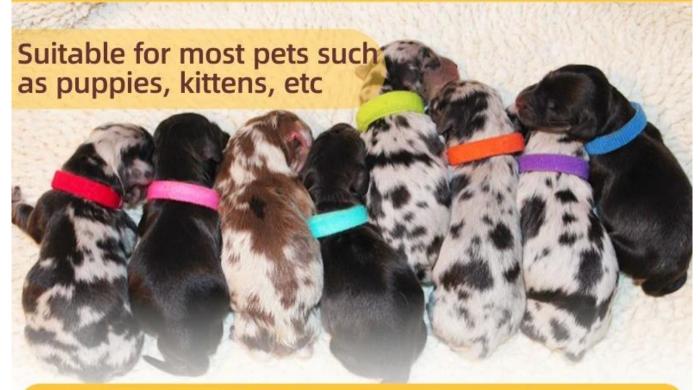

### Both cats and dogs can be used

**Multicolor selection** 

**MARK MORE PUPPIES** 

# FREE CUTTING COMFORTABLE TO WEAR

You can adjust the size of the collar as your pet grows

Suitable for identification of newborn pets