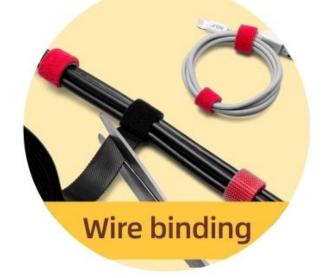

at colours.

| Product name | Dog ID Collar                                      |
|--------------|----------------------------------------------------|
| Material     | PP+polyester                                       |
| Size         | S:10*160mm, M:10*230mm, L:10*350mm,<br>XL:10*400mm |
| Package      | Opp bag,or other customized                        |
| MOQ          | 25 sets                                            |
| Sample       | Available                                          |



### Both cats and dogs can be used

**Multicolor selection** 





**MARK MORE PUPPIES** 





# FREE CUTTING COMFORTABLE TO WEAR

You can adjust the size of the collar as your pet grows





Suitable for identification of newborn pets

## It can also be used for daily goods arrangement, ect









### TIPS

Make sure to check the tightness of the collar regularly so that it is too loose or too tight.

(Reserving a comfortable space for one or two fingers)