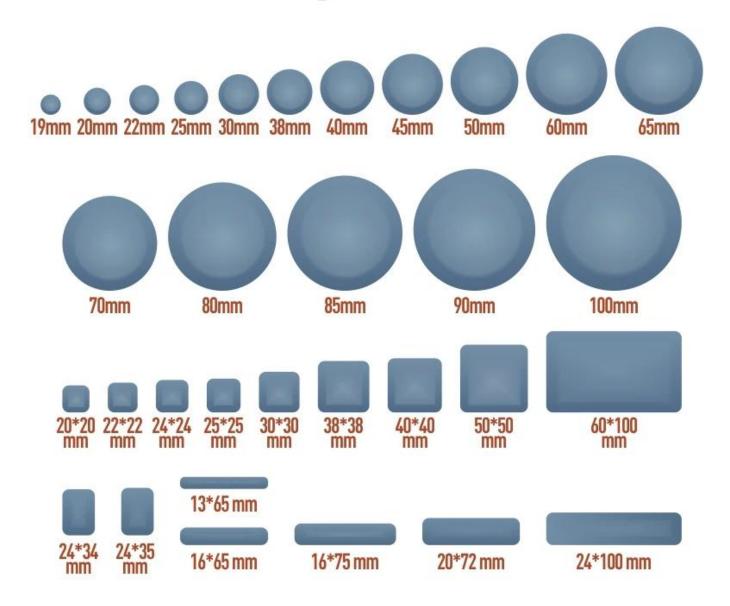

o reduce vibration and noise, enhancing productivity.
- **Warehouses**: Attached to heavy-duty shelves and forklifts to ensure stability during cargo handling.



We are the professional manufacturer of PTEF furniture slider pad.







We used the

### real PTEF material

without doping other fillers to give full play to the low friction characteristics of the PTEF raw material, so as to really help slippery.

We have more than

### 60 sets of molds

to cater to the needs of different furniture, and we can customize products of different specifications according to customer requirements





We use a slider pad in round 25mm,it's easy to lift a batch of **1.25L** of water due to its viscosity.



Professional arc design, effectively sliding smaller potholes

## — Varied Specifications —



More specification, please contact us.

## — How to use —



## **Adhesive Pad**

Peel off the release paper on the back and align it with a lamination press.







### **Nail Pad**

Use tools to tap and fix.





### Pad with screw

Use the tool to twist and install.





## PRODUCT USE



**Company Information** 

## **CONTACT INFORMATION**

:+80 20 34992808 +86 18026363923 TEL

: www.homecommoditysupplier.com Web

E-mail :sales02@balance-china.com

Address: No.2 Shengyuan Street, Beiliu Ind Park, Dagang Town, Nansha District, Guangzhou, Guangdong, China

Zip code: 511470