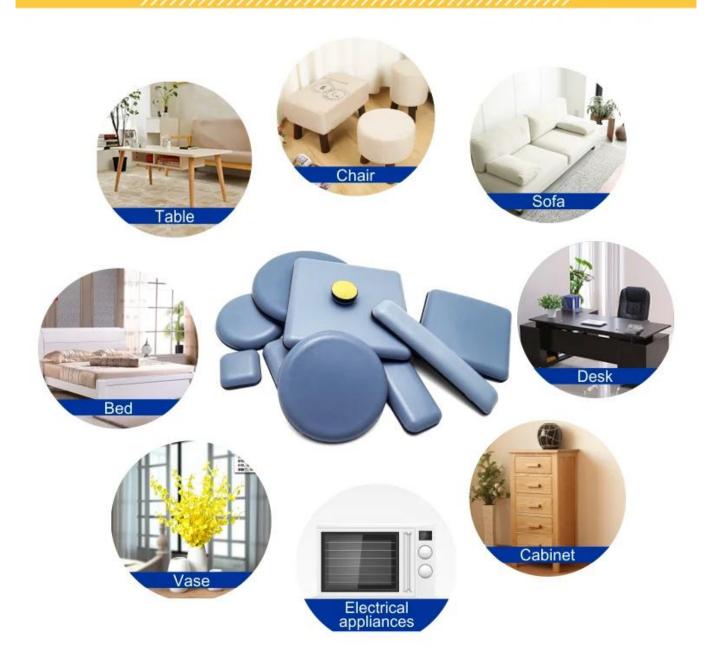

#### 1. Household Environments:

- **Kitchen**: Used under heavy-duty appliances such as cooking ranges, refrigerators, and ovens to prevent slipping and protect floors from scratches.
- **Bathroom**: Placed under bathtubs, showers, or bathroom cabinets for increased slip resistance and bathroom safety.
- **Furniture**: Applied to the bottoms of sofas, bed frames, bookcases, and other furniture for easy movement without damaging floors.

### 2. Commercial Spaces:

- **Restaurants**: Utilized beneath dining tables, chairs, and other catering equipment to enhance the cleanliness and safety of dining areas.
- **Offices**: Placed under filing cabinets, desks, and office chairs to facilitate mobility while protecting floors.
- **Hospitals**: Used under medical equipment and beds to ensure a clean and safe hospital environment.

#### 3. Industrial Fields:

- **Production Lines**: Employed beneath machinery on factory production lines to reduce vibration and noise, enhancing productivity.
- **Warehouses**: Attached to heavy-duty shelves and forklifts to ensure stability during cargo handling.