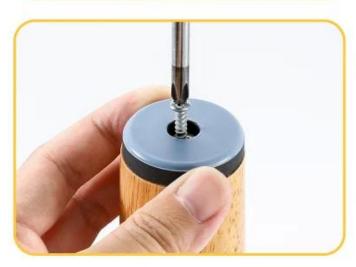

re slider pad.







We used the

### real PTEF material

without doping other fillers to give full play to the low friction characteristics of the PTEF raw material, so as to really help slippery.

We have more than

### 60 sets of molds

to cater to the needs of different furniture, and we can customize products of different specifications according to customer requirements





We use a slider pad in round 25mm,it's easy to lift a batch of **1.25L** of water due to its viscosity.



Professional arc design, effectively sliding smaller potholes

## — Varied Specifications —



More specification, please contact us.

## — How to use —



## **Adhesive Pad**

Peel off the release paper on the back and align it with a lamination press.







### **Nail Pad**

Use tools to tap and fix.





### Pad with screw

Use the tool to twist and install.





## PRODUCT USE



**Company Information** 

## **CONTACT INFORMATION**

:+80 20 34992808 +86 18026363923 TEL

: www.homecommoditysupplier.com Web

E-mail :sales02@balance-china.com

Address: No.2 Shengyuan Street, Beiliu Ind Park, Dagang Town, Nansha District, Guangzhou, Guangdong, China

Zip code: 511470