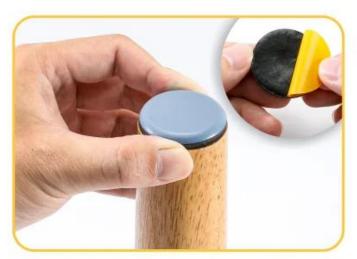

## — How to use —

## **Adhesive Pad**

Peel off the release paper on the back and align it with a lamination press.

### **Nail Pad**

Use tools to tap and fix.

### Pad with screw

Use the tool to twist and install.