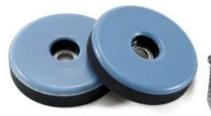

We can provide different types, including stick-on type, nail-on type and screw-on type.

### Pad with screw

Use the tool to twist and install.