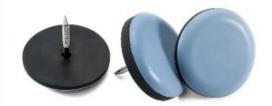

We can provide different types, including stick-on type, nail-on type and screw-on type.

### Pad with screw

Use the tool to twist and install.