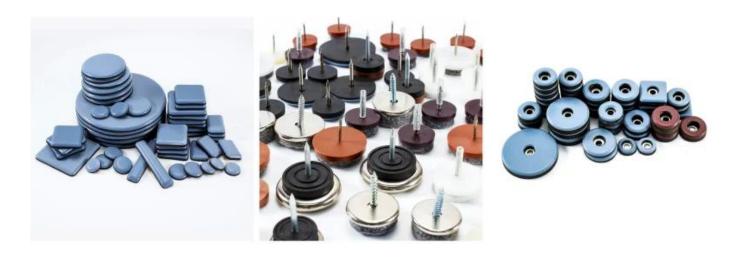

We can provide different types, including stick-on type, nail-on type and screw-on type.

## — Varied Specifications —

More specification, please contact us.