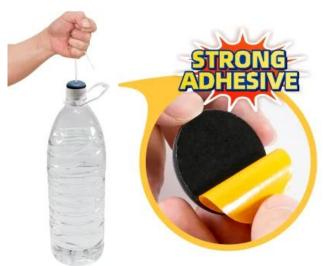

### 60 sets of molds

to cater to the needs of different furniture, and we can customize products of different specifications according to customer requirements

We use a slider pad in round 25mm,it's easy to lift a batch of **1.25L** of water due to its viscosity.