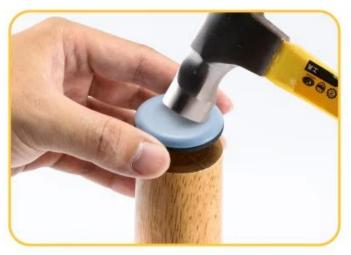

## —How to use —

## Adhesive Pad

Peel off the release paper on the back and align it with a lamination press.

Pad with screw

Use the tool to twist and install.

Company Information