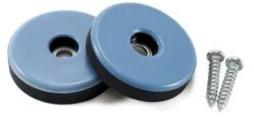

We can provide different types, including stick-on type, nail-on type and screw-on type.