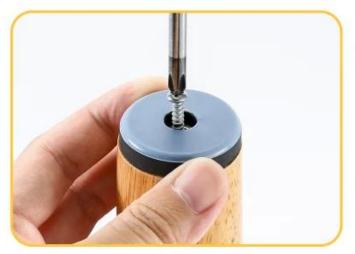

## —How to use —

## Adhesive Pad

Peel off the release paper on the back and align it with a lamination press.

Pad with screw

Use the tool to twist and install.

Company Information