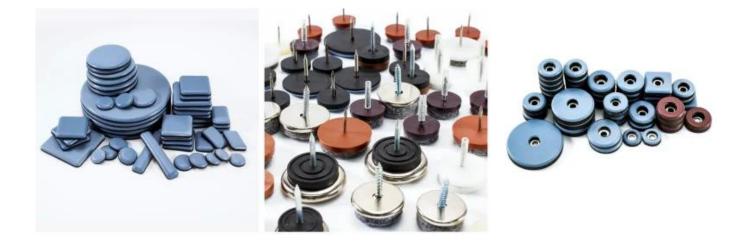

## Screw On PTFE Furniture Glides With Holes Anti Abrasion Sliders Heavy Duty Floor Protectors

**Product Description** 

Appliance sliders Moving pads accessories furniture glides PTFE furniture Sliders is a good helper to move the furnitures, what you do is just stick it to the legs of what you want to move. It is equipped with PTFE cover to help diminishing the vibration and scratch when moving.

We can provide different types, including stick-on type, nail-on type and screw-on type.