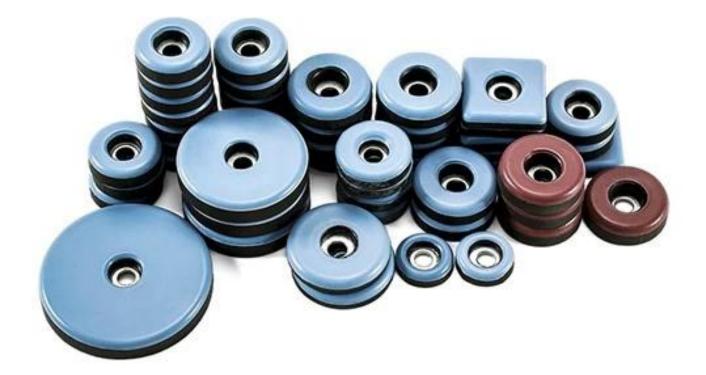

## Screw On PTFE Furniture Glides With Holes Anti Abrasion Sliders Heavy Duty Floor Protectors

**Product Description** 

Appliance sliders Moving pads accessories furniture glides PTFE furniture Sliders is a good helper to move the furnitures, what you do is just stick it to the legs of what you want to move. It is equipped with PTFE cover to help diminishing the vibration and scratch when moving.

## **PRODUCT DESCRIPTION**

We are the professional manufacturer of PTEF furniture slider pad.

O