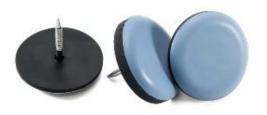

We can provide different types, including stick-on type, nail-on type and screw-on type.