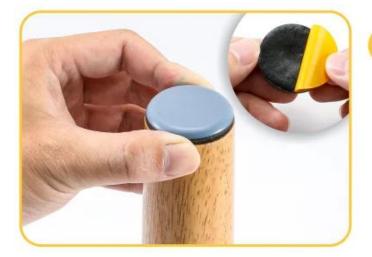

## —How to use —

## Adhesive Pad

Peel off the release paper on the back and align it with a lamination press.

Pad with screw

Use the tool to twist and install.

Company Information