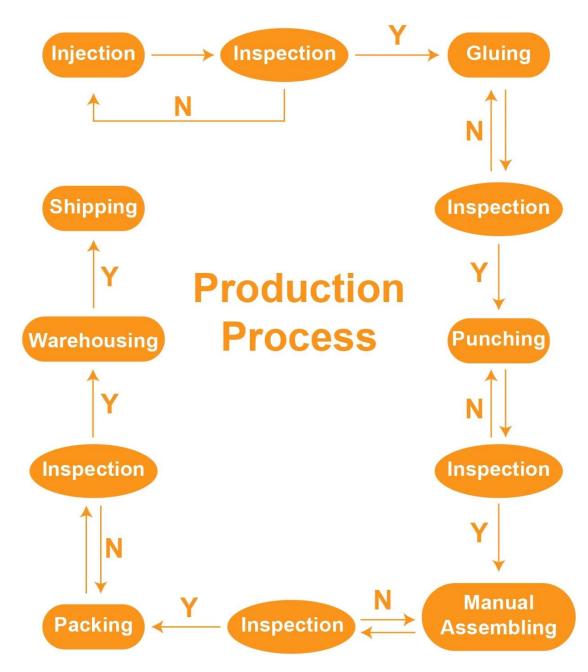

#### **Production Time:**

Item will be shipped within 4-15 working days (excluding weekends and holidays) as soon as your Payment is cleared. We are serious on the delivery time, any orders will be checked by us carefully to make sure ther -e are no delay on the shippment, no questions on quality, no unsatisfictions on the packaging.