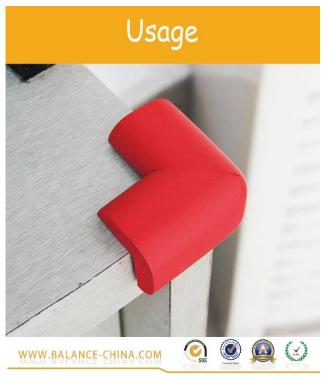

## A article show how to use the child sfety edge guard corner protector for table.

The correct way to use it.