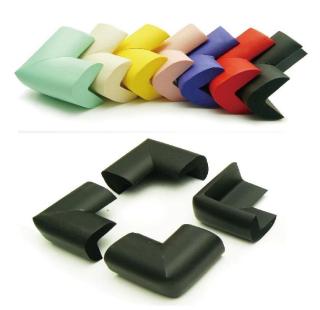

Size: custom

Feature: Eco-freindly, High quality, Non toxic, soft Usage: countertops, kitchen cabinets, glass table Advantage: Protecting Corner, make baby safety

Packing: Customers' Requset

Product name: Transparent Angle corner guard/Table corner guard

35\*12mm\*2m, 23\*8mm\*2m(edge guard) 55\*35\*12mm, 60\*23\*12mm(corner protector) Specification

Accept customize

Material **NBR** 

Color write grey brown black red pink beige

wood yellow green light green blue purple