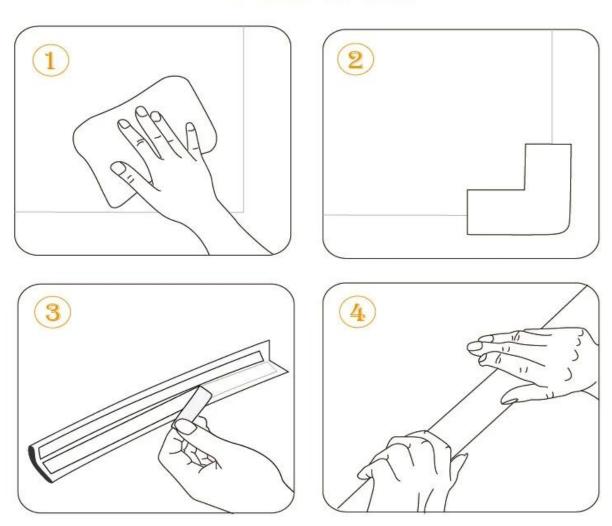

## A article show how to use the child sfety edge guard corner protector for table.

The correct way to use it.

#### **Installation tips:**

Step 1: clean the surface of the place where corner protection is needed.

Step 2: peal the cover of 3 M double side adhesive tape, stick it from one side first then another slowly, off the side of the centrifugal paper, stick on the side of the furniture tidy and neatly.