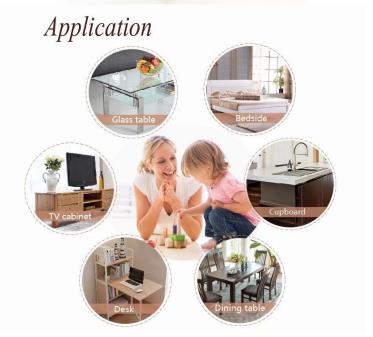

#### **Function:**

These cushions can be used in the corner/edge of table, bed, TV cabinet, glass tea table, furniture and so on to prevent the baby from hurting himself when learning to walk, eating and playing.