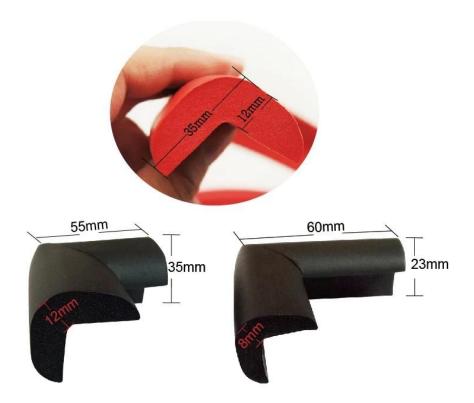

## SIZE

| 0 | Product name | Baby Safety Edge Guard & Corner Protector |  |
|---|--------------|-------------------------------------------|--|
|---|--------------|-------------------------------------------|--|

35\*12mm\*2m, 23\*8mm\*2m(edge guard) 55\*35\*12mm, 60\*23\*12mm(corner protector) Specification

Accept customize

Material **NBR** 

Color write grey brown black red pink beige

wood yellow green light green blue purple