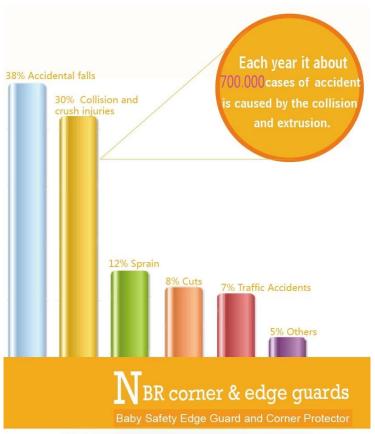

#### **Function:**

These cushions can be used in the corner/edge of table, bed, TV cabinet, glass tea table, furniture and so on to prevent the baby from hurting himself when learning to walk, eating and playing.