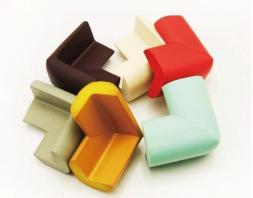

35\*12mm\*2m, 23\*8mm\*2m(edge guard) 55\*35\*12mm, 60\*23\*12mm(corner protector) Specification

Accept customize

Material **NBR** 

Color write grey brown black red pink beige

wood yellow green light green blue purple