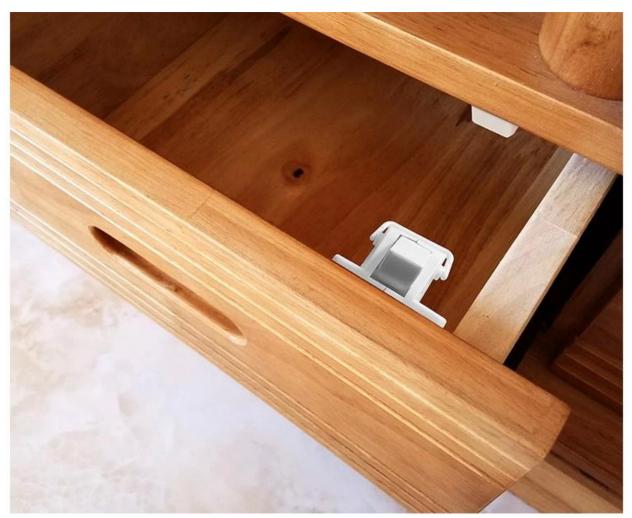

The correct way to use it.

## How to use

#### **Instruction:**

- 1. Clean and dry the surface properly, the surface should be neat and tidy.
- 2.Peel adhesive backing on both pieces.
- 3.Determine the best position and press firmly to set in place. The button should be facing downward
- 4. Wait for 24hours for the vest adhesion.