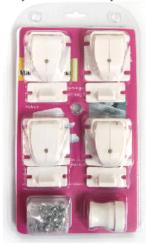

Package: Blister card, color box, OEM & ODM package

Size of the lock: 25\*28\*28cm

Funtion: for child baby kids safety

Quality: Superior quality

## SIZE

Product name Baby safety magnetic drawer lock
 Color White

Packaging
 4 pack or 8pack in blister

Features

- Bigger size, bigger & stronger magnet
- Easy operation On-off switch
- Adjustable magnetism
- Sturdy structure
- Never stuck