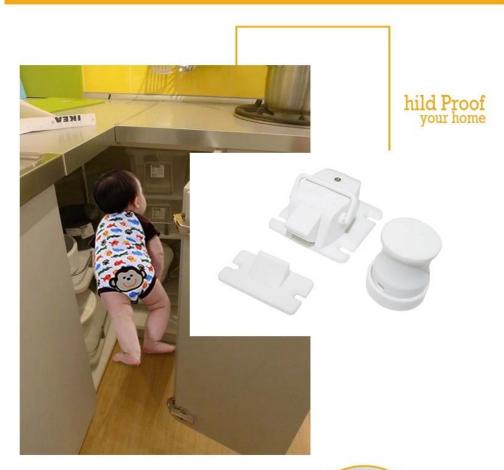

#### **Description:**

- 1. Infants can even be hurt or tumble when they open a cabinet or drawer!
- 2. This lock can effectively protect infants against the possible injury from opening door or drawer.
- 3.It's soft band and self adhesive base design can attach from one side to another, so it can use on most place such as cabinet, drawer, wardrobe and even first aid box, etc.

#### **Function:**

- $1. Suitable \ for \ using \ on \ cabinet, cupboard, refrigerators \ door \ , especially \ for \ the \ D-shaped \ door$
- 2.Stick on the cabinet or right angle to prevent children messing up the articles in the cabinet . And also be used on the medicine box to stop the children eating the medicine to avoid the accident
- 3. Avoid damage from touching with things in you cabinet.