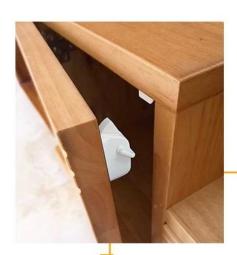

## Usage

Key cap keep the key high on the wall

Can be installated on doors in vertical direction and

A article show how to use the OEM child baby kids safety products magnetic lock.

#### **Function:**

- $1. Suitable \ for \ using \ on \ cabinet, cupboard, refrigerators \ door \ , especially \ for \ the \ D-shaped \ door$
- 2.Stick on the cabinet or right angle to prevent children messing up the articles in the cabinet . And also be used on the medicine box to stop the children eating the medicine to avoid the accident
- 3. Avoid damage from touching with things in you cabinet.