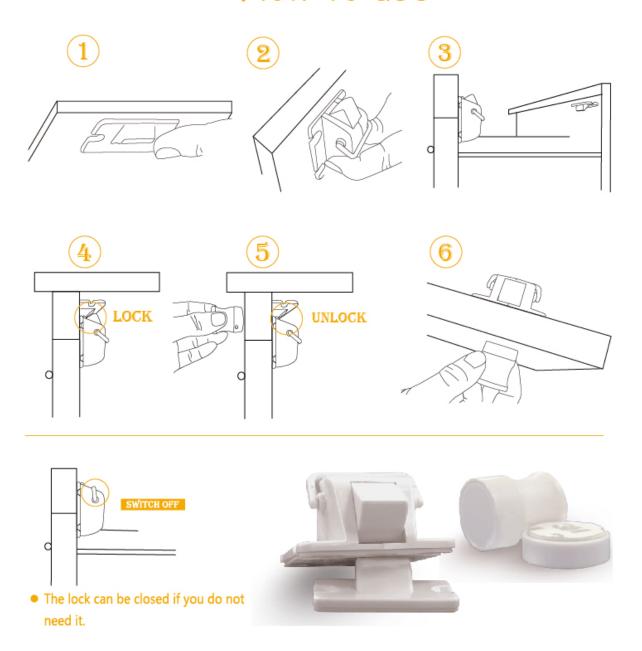

## Usage

Key cap keep the key high on the wall

Can be installated on doors in vertical direction and

A article show how to use the OEM child baby kids safety products magnetic lock.

The correct way to use it.

## How to use

#### **Instruction:**

- 1. Clean and dry the surface properly, the surface should be neat and tidy.
- 2.Peel adhesive backing on both pieces.
- 3.Determine the best position and press firmly to set in place. The button should be facing downward
- 4. Wait for 24hours for the vest adhesion.