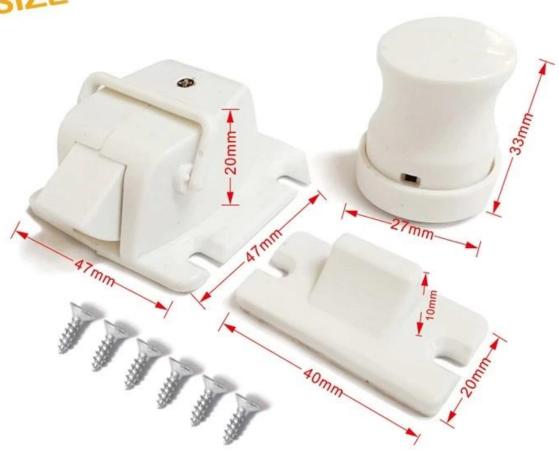

## SIZE

Product name Baby safety magnetic drawer lock
 Color White

Packaging
 4 pack or 8pack in blister

Features

- Bigger size, bigger & stronger magnet
- Easy operation On-off switch
- Adjustable magnetism
- Sturdy structure
- Never stuck