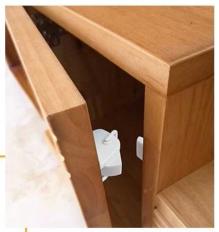

## Usage

Key cap keep the key high on the wall

Can be installated on doors in vertical direction and

A article show how to use the OEM child baby kids safety products magnetic lock.

#### **Function:**

- $1. Suitable \ for \ using \ on \ cabinet, cupboard, refrigerators \ door \ , especially \ for \ the \ D-shaped \ door$
- 2.Stick on the cabinet or right angle to prevent children messing up the articles in the cabinet . And also be used on the medicine box to stop the children eating the medicine to avoid the accident
- 3. Avoid damage from touching with things in you cabinet.