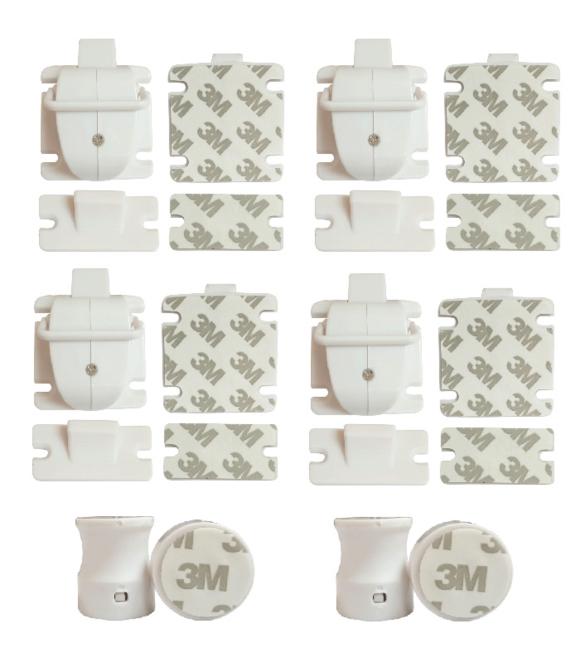

balance OEM child baby kids safety products magnetic lock

Model Number: BML OEM child baby kids safety products magnetic lock,

LML01 OEM child baby kids safety products magnetic lock

Color: white

Material: ABS + metal

Package: Blister card, color box, OEM & ODM package

Size of the lock: 25\*28\*28cm

Funtion: for child baby kids safety

Quality: Superior quality

## SIZE

Product name Baby safety magnetic drawer lock
 Color White

Packaging
 4 pack or 8pack in blister

Features

- Bigger size, bigger & stronger magnet
- Easy operation On-off switch
- Adjustable magnetism
- Sturdy structure
- Never stuck