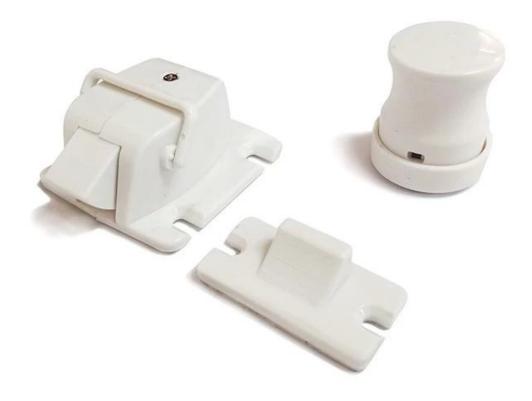

balance OEM child baby kids safety products magnetic lock

Model Number: BML OEM child baby kids safety products magnetic lock,

LML01 OEM child baby kids safety products magnetic lock

Color: white

Material: ABS + metal

Package: Blister card, color box, OEM & ODM package

Size of the lock: 25\*28\*28cm

Funtion: for child baby kids safety

Quality: Superior quality

## SIZE

Product name Baby safety magnetic drawer lock
 Color White

Packaging
 4 pack or 8pack in blister

Features

- Bigger size, bigger & stronger magnet
- Easy operation On-off switch
- Adjustable magnetism
- Sturdy structure
- Never stuck