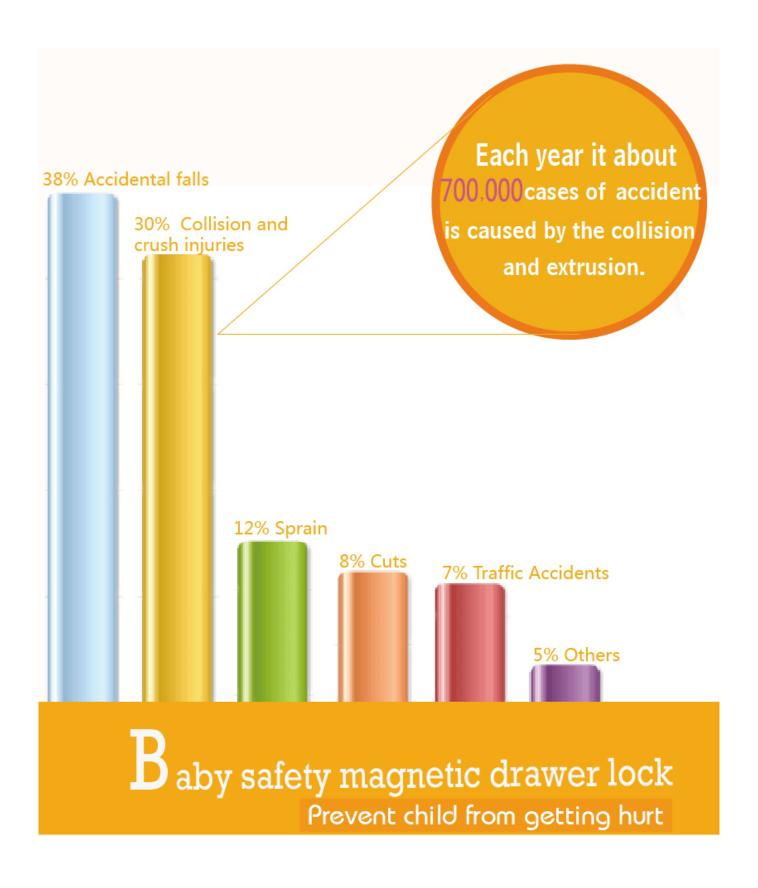

#### **Description:**

- 1. Infants can even be hurt or tumble when they open a cabinet or drawer!
- 2. This lock can effectively protect infants against the possible injury from opening door or drawer.
- 3.It's soft band and self adhesive base design can attach from one side to another, so it can use on most place such as cabinet, drawer, wardrobe and even first aid box, etc.

#### **Function:**

- $1. Suitable \ for \ using \ on \ cabinet, cupboard, refrigerators \ door \ , especially \ for \ the \ D-shaped \ door$
- 2.Stick on the cabinet or right angle to prevent children messing up the articles in the cabinet . And also be used on the medicine box to stop the children eating the medicine to avoid the accident
- 3. Avoid damage from touching with things in you cabinet.