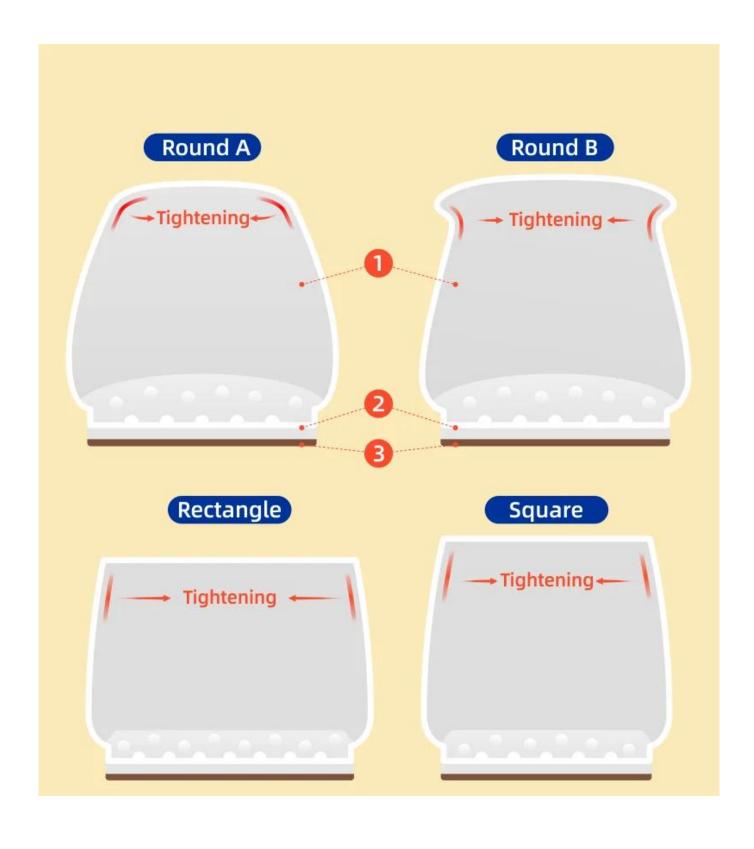

**Adapted to every kind of shape:** It can be applied to various shapes of round and square chair feet, such as restaurant chairs, terrace chairs, kitchen chairs, metal bistro chairs, etc.

As **China floor protector supplier**, our vision is that good product quality can bring good experience to customers.

### **WHY CHOOSE**

Safe for children & pets

Nail is not safe

Suitable for different chair legs

Applies to only one shape

Easy to put on

Easy to foll off