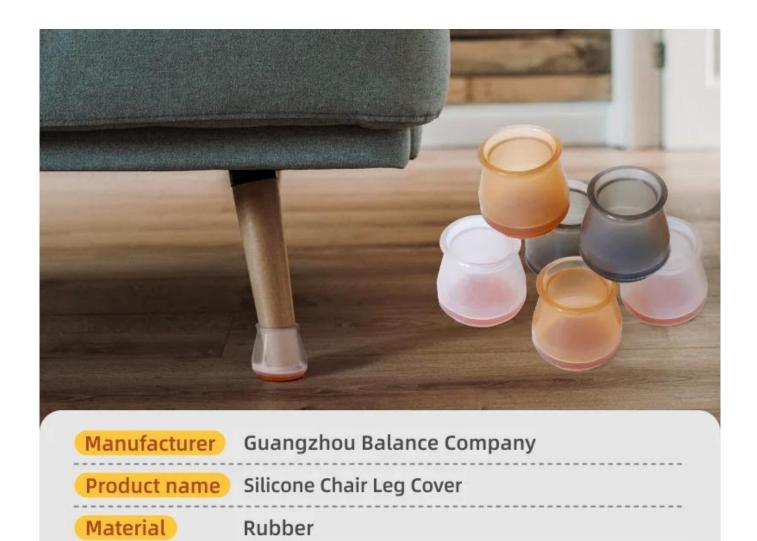

#### **Product Description**

| Product name | Chair leg protector                               |
|--------------|---------------------------------------------------|
| Material     | Felt+Rubber                                       |
| Size         | Custom size will be available                     |
| Color        | Black, brown, transparent                         |
| MOQ          | Accept small order                                |
| Packaging    | poly bag, cardboard box, accept custom packaging. |

**Easy to install:** The soft silicone cap is easy to put on, no need to paste, no tools needed, and not easy to fall off.

**Reduce noise and prevent bumpers:**It can protect furniture feet, wooden floors, ceramic tiles, reduce noise and prevent bumps. Felt pad on the bottom reduces resistance and allow easy, smooth movement of furniture without lifting.

**Adapted to every kind of shape:** It can be applied to various shapes of round and square chair feet, such as restaurant chairs, terrace chairs, kitchen chairs, metal bistro chairs, etc.

As **China floor protector supplier**, our vision is that good product quality can bring good experience to customers.