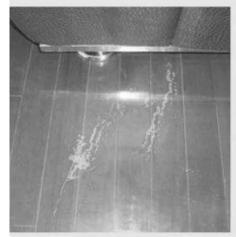

# ARE YOU WORRIED ABOUT THESE PROBLEMS?

Scratched Wooden Floors

**Loud Noise** 

Leave glue & damaged furniture

Transparent, Brown, Black

No Scratched, No Noise

Color

Function