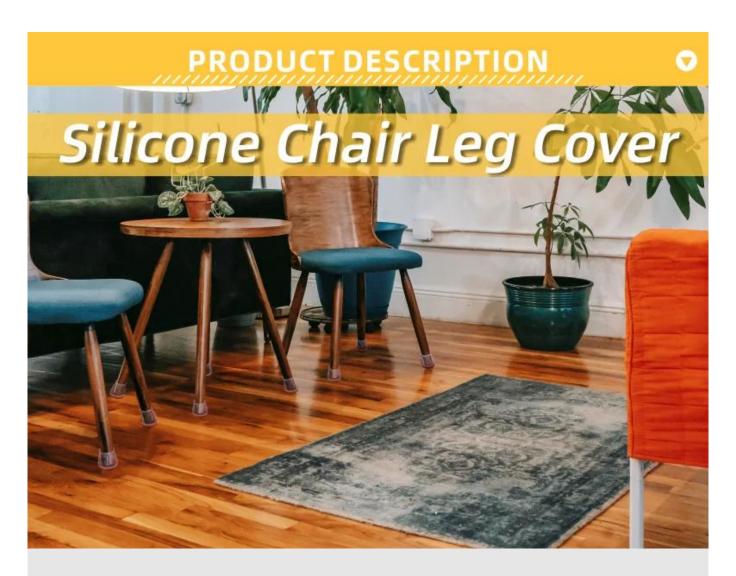

# Chair Leg Floor Protectors Furniture Silicone Protection Cover

**Easy to install:** The soft silicone cap is easy to put on, no need to paste, no tools needed, and not easy to fall off.

**Reduce noise and prevent bumpers:**It can protect furniture feet, wooden floors, ceramic tiles, reduce noise and prevent bumps. Felt pad on the bottom reduces resistance and allow easy, smooth movement of furniture without lifting.

**Adapted to every kind of shape:** It can be applied to various shapes of round and square chair feet, such as restaurant chairs, terrace chairs, kitchen chairs, metal bistro chairs, etc.

As **China floor protector supplier**, our vision is that good product quality can bring good experience to customers.