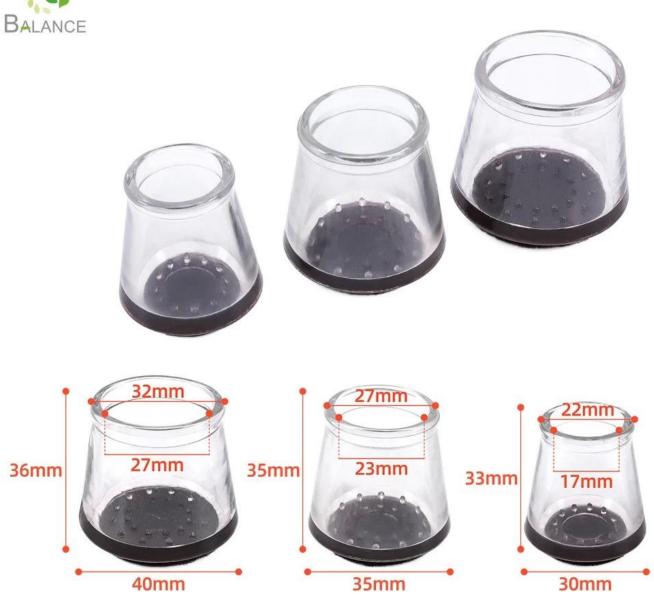

#### **Product Description**

| Product name | Chair leg protector                               |
|--------------|---------------------------------------------------|
| Material     | Felt+Rubber                                       |
| Size         | Custom size will be available                     |
| Color        | Black, brown, transparent                         |
| MOQ          | Accept small order                                |
| Packaging    | poly bag, cardboard box, accept custom packaging. |

**Adapted to every kind of shape:** It can be applied to various shapes of round and square chair feet, such as restaurant chairs, terrace chairs, kitchen chairs, metal bistro chairs, etc.

As **China floor protector supplier**, our vision is that good product quality can bring good experience to customers.