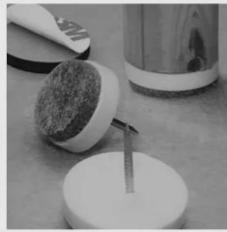

### **WHY CHOOSE**

Safe for children & pets

Nail is not safe

Suitable for different chair legs

Applies to only one shape

Easy to put on

Easy to foll off