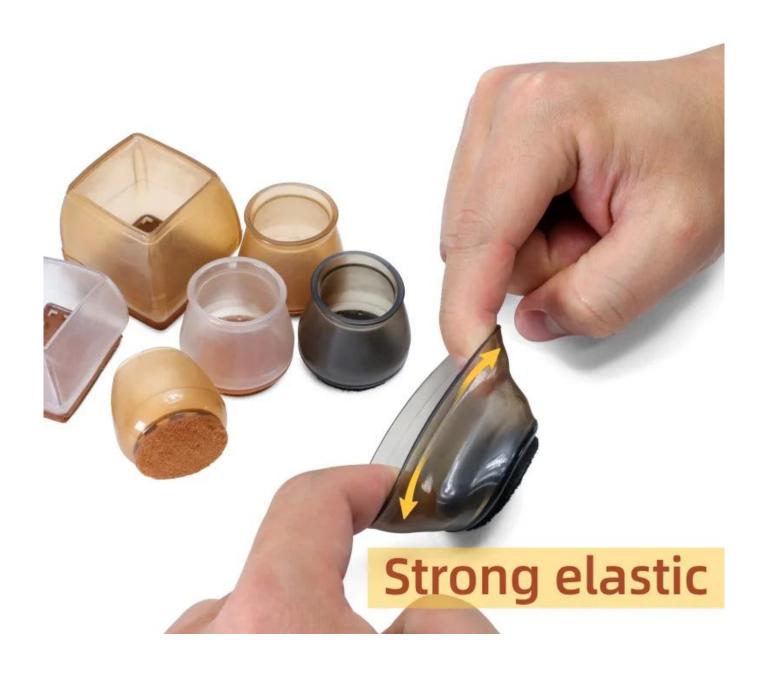

**Easy to install:** The soft silicone cap is easy to put on, no need to paste, no tools needed, and not easy to fall off.

**Reduce noise and prevent bumpers:**It can protect furniture feet, wooden floors, ceramic tiles, reduce noise and prevent bumps. Felt pad on the bottom reduces resistance and allow easy, smooth movement of furniture without lifting.

**Adapted to every kind of shape:** It can be applied to various shapes of round and square chair feet, such as restaurant chairs, terrace chairs, kitchen chairs, metal bistro chairs, etc.

As **China floor protector supplier**, our vision is that good product quality can bring good experience to customers.