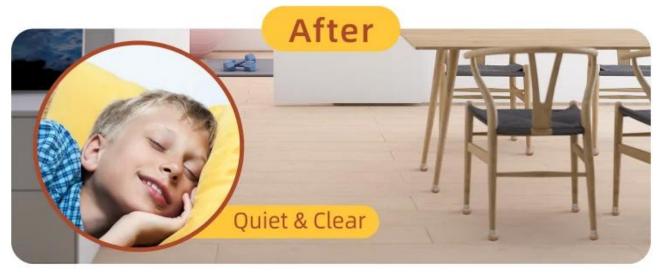

# ARE YOU WORRIED ABOUT THESE PROBLEMS?

Scratched Wooden Floors

**Loud Noise** 

Leave glue & damaged furniture

Transparent, Brown, Black

No Scratched, No Noise

Color

Function