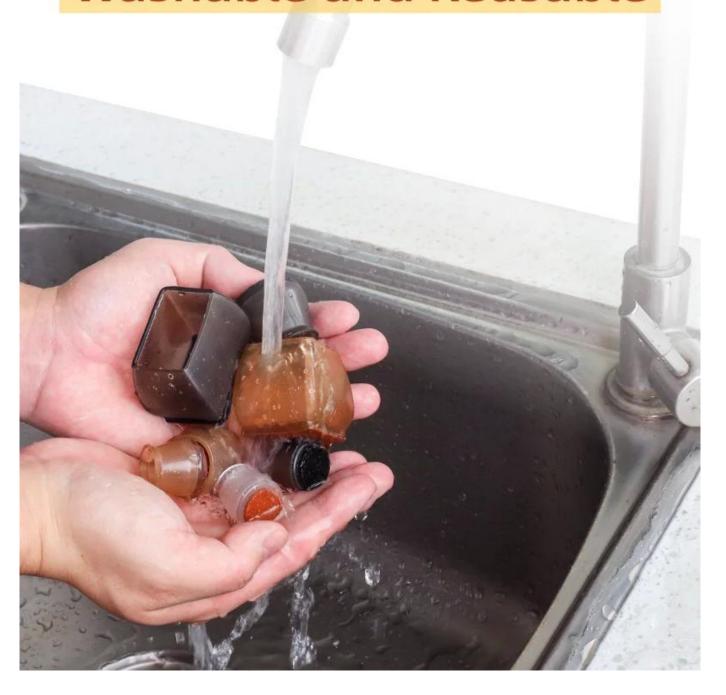

reduce noise and prevent bumps. Felt pad on the bottom reduces resistance and allow easy, smooth movement of furniture without lifting.

**Adapted to every kind of shape:** It can be applied to various shapes of round and square chair feet, such as restaurant chairs, terrace chairs, kitchen chairs, metal bistro chairs, etc.

As **China floor protector supplier**, our vision is that good product quality can bring good experience to customers.



# ARE YOU WORRIED ABOUT THESE PROBLEMS?



Scratched Wooden Floors



**Loud Noise** 



Leave glue & damaged furniture



Transparent, Brown, Black

No Scratched, No Noise

Color

Function







Wear Resistant



Protect Floor



Eco-Friendly Material



Keep Quiet

















Un detachable



Easy to fall off





### Washable and Reusable







#### Easy to use(no tools needed)



### **WHY CHOOSE**











Safe for children & pets

Nail is not safe





Suitable for different chair legs

Applies to only one shape





Easy to put on

Easy to foll off



### Widely application













**Company Information** 





























## Strict certification testing provides quality guarantee and WORRY-FREE EXPORT



We have achieved some inspection certification, such as ISO9001:2015, BSCI, SGS, TUV, etc. and have won the title of "Guangdong Province Credible Enterprise" for three consecutive years. In addition, we have obtained over 20 product patents and trademark, as well as 5 patent evaluation reports. A series of quality inspection reports provide quality guarantee and worry-free export.