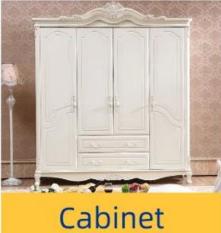

restaurant chairs, terrace chairs, kitchen chairs, metal bistro chairs, etc.

As **China floor protector supplier**, our vision is that good product quality can bring good experience to customers.



# ARE YOU WORRIED ABOUT THESE PROBLEMS?



Scratched Wooden Floors



**Loud Noise** 



Leave glue & damaged furniture



Transparent, Brown, Black

No Scratched, No Noise

Color

Function







Wear Resistant



Protect Floor



Eco-Friendly Material



Keep Quiet

















Un detachable



Easy to fall off





### Washable and Reusable







#### Easy to use(no tools needed)



### **WHY CHOOSE**











Safe for children & pets

Nail is not safe





Suitable for different chair legs

Applies to only one shape





Easy to put on

Easy to foll off



### Widely application













**Company Information** 





























## Strict certification testing provides quality guarantee and WORRY-FREE EXPORT



We have achieved some inspection certification, such as ISO9001:2015, BSCI, SGS, TUV, etc. and have won the title of "Guangdong Province Credible Enterprise" for three consecutive years. In addition, we have obtained over 20 product patents and trademark, as well as 5 patent evaluation reports. A series of quality inspection reports provide quality guarantee and worry-free export.