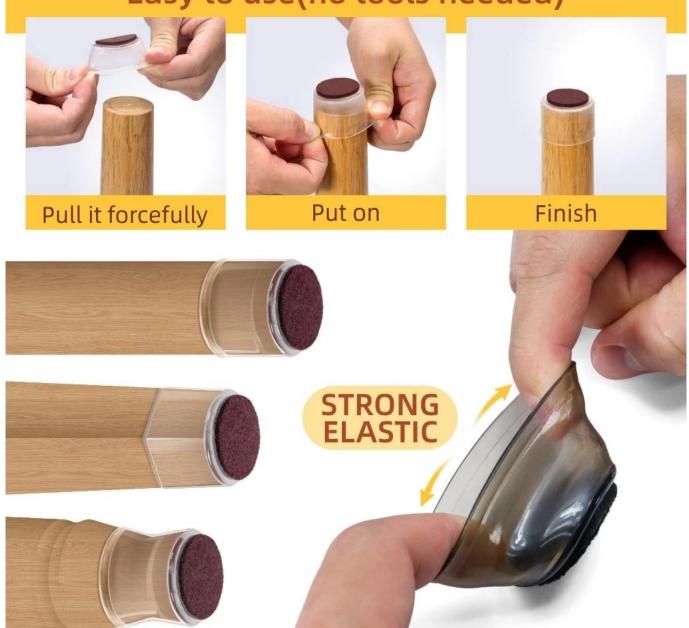

**Easy to install:** The soft silicone cap is easy to put on, no need to paste, no tools needed, and not easy to fall off.

**Reduce noise and prevent bumpers:**It can protect furniture feet, wooden floors, ceramic tiles, reduce noise and prevent bumps. Felt pad on the bottom reduces resistance and allow easy, smooth movement of furniture without lifting.

#### Easy to use(no tools needed)