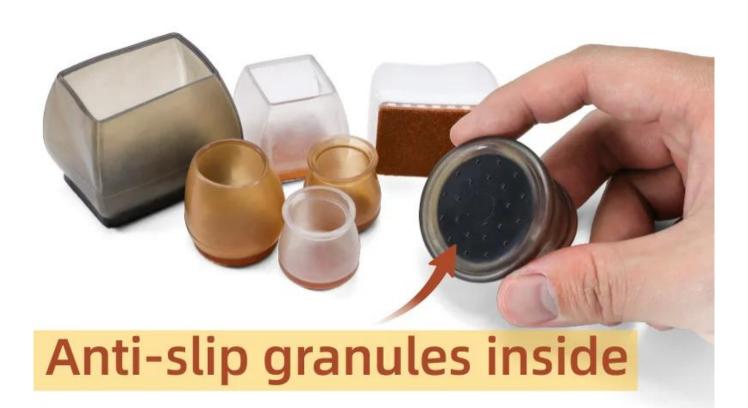

**Adapted to every kind of shape:** It can be applied to various shapes of round and square chair feet, such as restaurant chairs, terrace chairs, kitchen chairs, metal bistro chairs, etc.

As **China floor protector supplier**, our vision is that good product quality can bring good experience to customers.