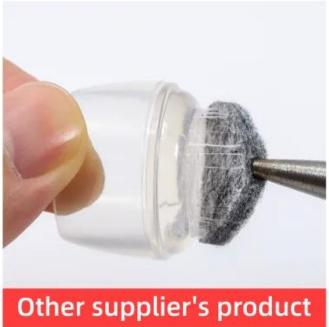

**Easy to install:** The soft silicone cap is easy to put on, no need to paste, no tools needed, and not easy to fall off.

**Reduce noise and prevent bumpers:**It can protect furniture feet, wooden floors, ceramic tiles, reduce noise and prevent bumps. Felt pad on the bottom reduces resistance and allow easy, smooth movement of furniture without lifting.