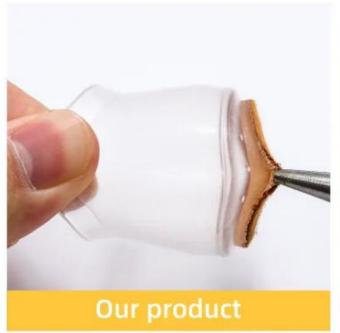

**Easy to install:** The soft silicone cap is easy to put on, no need to paste, no tools needed, and not easy to fall off.

**Reduce noise and prevent bumpers:**It can protect furniture feet, wooden floors, ceramic tiles, reduce noise and prevent bumps. Felt pad on the bottom reduces resistance and allow easy, smooth movement of furniture without lifting.