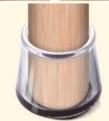

**Easy to install:** The soft silicone cap is easy to put on, no need to paste, no tools needed, and not easy to fall off.

**Reduce noise and prevent bumpers:**It can protect furniture feet, wooden floors, ceramic tiles, reduce noise and prevent bumps. Felt pad on the bottom reduces resistance and allow easy, smooth movement of furniture without lifting.

**Adapted to every kind of shape:** It can be applied to various shapes of round and square chair feet, such as restaurant chairs, terrace chairs, kitchen chairs, metal bistro chairs, etc.

As **China floor protector supplier**, our vision is that good product quality can bring good experience to customers.