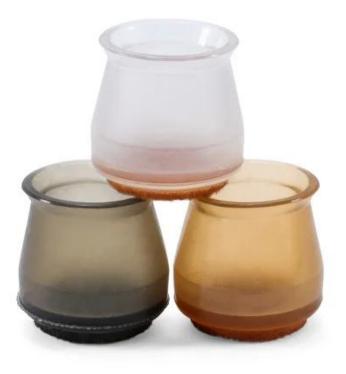

# ARE YOU WORRIED ABOUT THESE PROBLEMS?

Scratched Wooden Floors

**Loud Noise** 

Leave glue & damaged furniture

Transparent, Brown, Black

No Scratched, No Noise

Color

Function