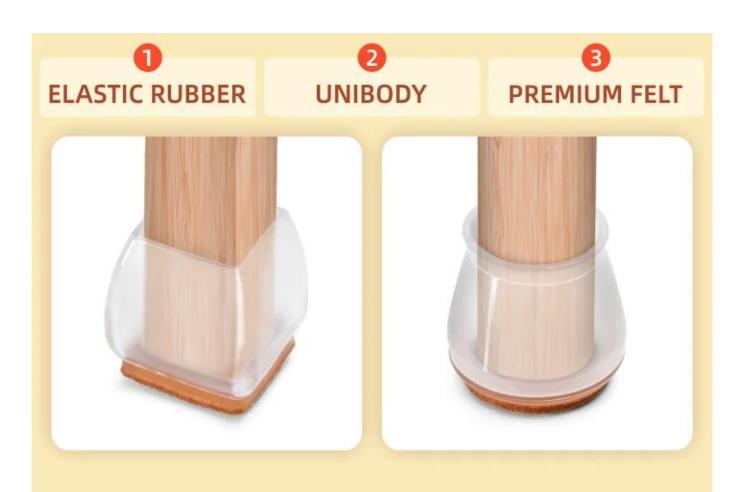

**Easy to install:** The soft silicone cap is easy to put on, no need to paste, no tools needed, and not easy to fall off.

**Reduce noise and prevent bumpers:**It can protect furniture feet, wooden floors, ceramic tiles, reduce noise and prevent bumps. Felt pad on the bottom reduces resistance and allow easy, smooth movement of furniture without lifting.

**Adapted to every kind of shape:** It can be applied to various shapes of round and square chair feet, such as restaurant chairs, terrace chairs, kitchen chairs, metal bistro chairs, etc.

As **China floor protector supplier**, our vision is that good product quality can bring good experience to customers.