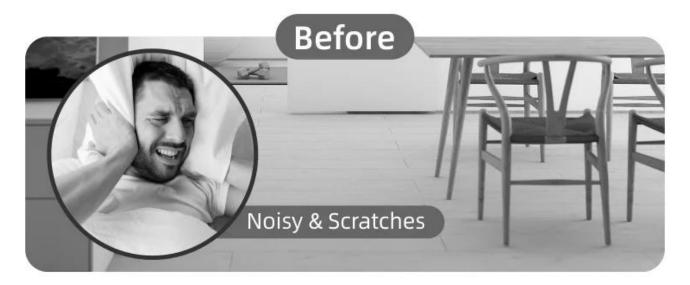

# ARE YOU WORRIED ABOUT THESE PROBLEMS?

Scratched Wooden Floors

**Loud Noise** 

Leave glue & damaged furniture

Transparent, Brown, Black

No Scratched, No Noise

Color

Function