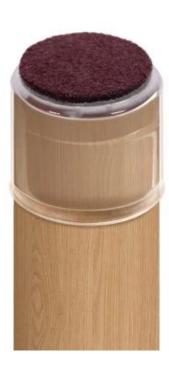

### Chair Leg Floor Protector Adjustable Felt China Factory Direct Wholesale Furniture Foot Covers

**Product Description** 

**Easy to install:** The soft rubber cap is easy to put on, no need to paste, no tools needed, and not easy to fall off.

**Reduce noise and prevent bumps:** It can protect furniture feet, wooden floors, ceramic tiles, reduce noise and prevent bumps. Felt pad on the bottom reduces resistance and allow easy, smooth movement of furniture without lifting.

# Strong elastic tightly covered chair legs

Furniture moves without noise