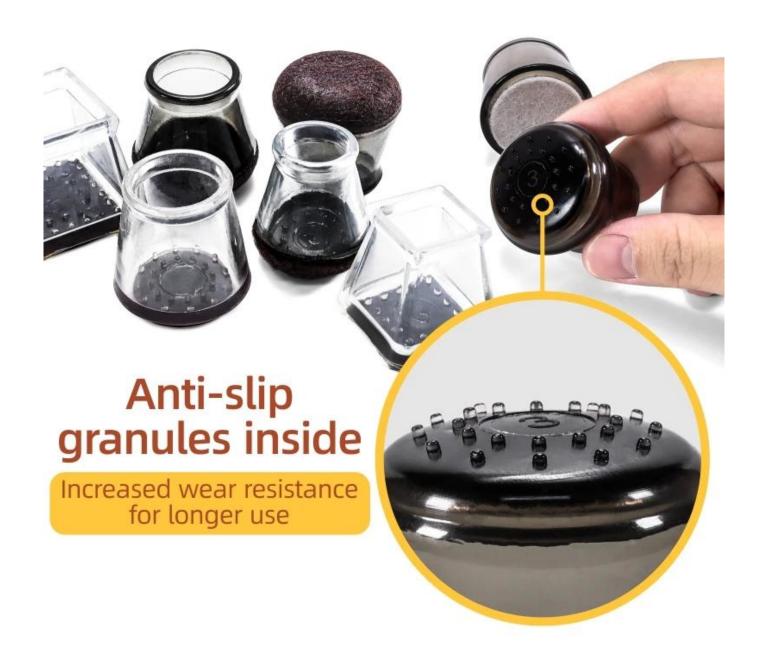

**Reduce noise and prevent bumps:** It can protect furniture feet, wooden floors, ceramic tiles, reduce noise and prevent bumps. Felt pad on the bottom reduces resistance and allow easy, smooth movement of furniture without lifting.

## **VARIOUS STYLES**

Round

Square

Hemispheric