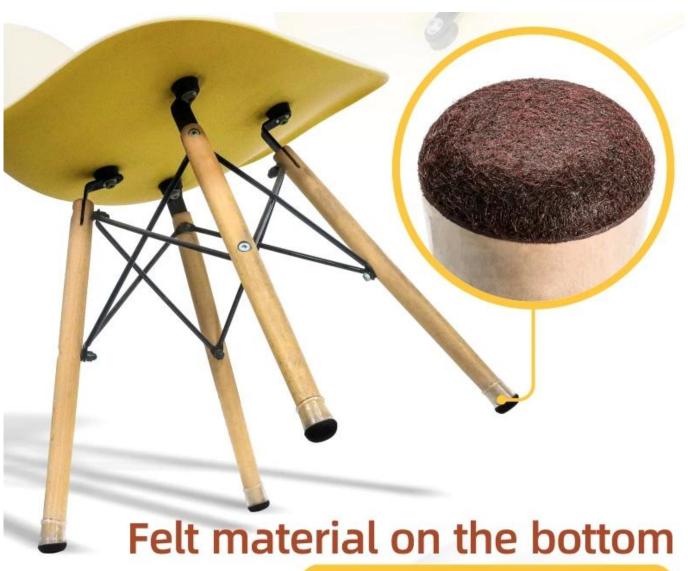

**Reduce noise and prevent bumps:** It can protect furniture feet, wooden floors, ceramic tiles, reduce noise and prevent bumps. Felt pad on the bottom reduces resistance and allow easy, smooth movement of furniture without lifting.