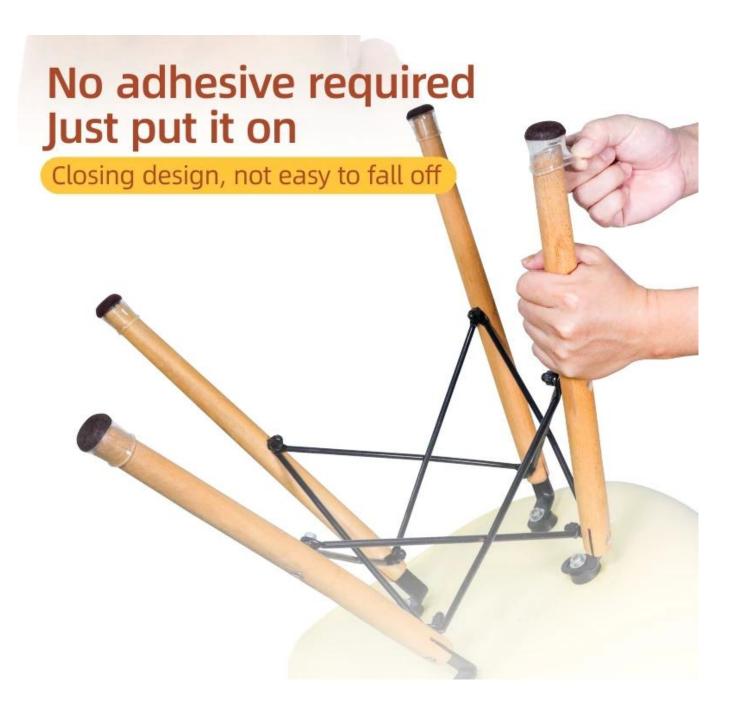

### Chair Leg Floor Protector Adjustable Felt China Factory Direct Wholesale Furniture Foot Covers

**Product Description** 

**Easy to install:** The soft rubber cap is easy to put on, no need to paste, no tools needed, and not easy to fall off.

# Strong elastic tightly covered chair legs

Furniture moves without noise