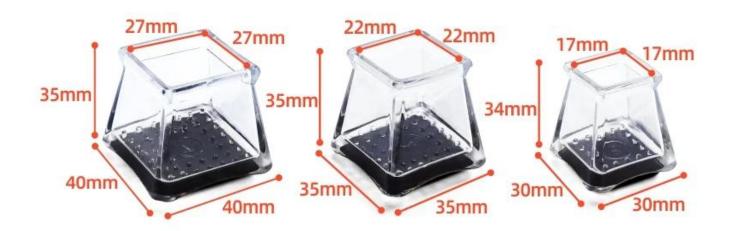

ustable Felt China Factory Direct Wholesale Furniture Foot Covers

**Product Description** 

**Easy to install:** The soft rubber cap is easy to put on, no need to paste, no tools needed, and not easy to fall off.

**Reduce noise and prevent bumps:** It can protect furniture feet, wooden floors, ceramic tiles, reduce noise and prevent bumps. Felt pad on the bottom reduces resistance and allow easy, smooth movement of furniture without lifting.

**Adapted to every kind of shape:** It can be applied to various shapes of round and square chair feet, such as restaurant chairs, terrace chairs, kitchen chairs, metal bistro chairs, etc.

## **VARIOUS STYLES**



Round



Square



Hemispheric









# Strong elastic tightly covered chair legs







Furniture moves without noise



# Size







### **Packaging**





#### **Company Information**