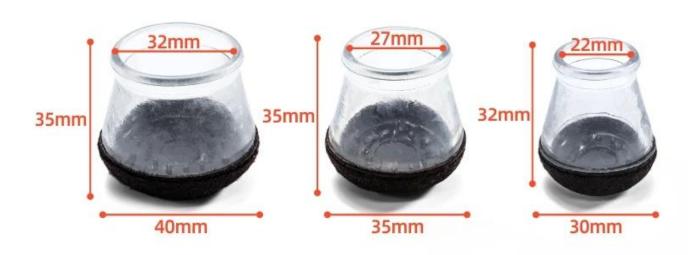

djustable Felt China Factory Direct Wholesale Furniture Foot Covers

**Product Description** 

**Easy to install:** The soft rubber cap is easy to put on, no need to paste, no tools needed, and not easy to fall off.

**Reduce noise and prevent bumps:** It can protect furniture feet, wooden floors, ceramic tiles, reduce noise and prevent bumps. Felt pad on the bottom reduces resistance and allow easy, smooth movement of furniture without lifting.

**Adapted to every kind of shape:** It can be applied to various shapes of round and square chair feet, such as restaurant chairs, terrace chairs, kitchen chairs, metal bistro chairs, etc.

## **VARIOUS STYLES**



Round



Square



Hemispheric









# Strong elastic tightly covered chair legs







Furniture moves without noise



# Size







### **Packaging**





#### **Company Information**