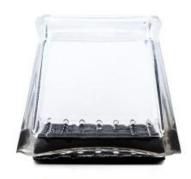

## **VARIOUS STYLES**

Round

Square

Hemispheric

**Adapted to every kind of shape:** It can be applied to various shapes of round and square chair feet, such as restaurant chairs, terrace chairs, kitchen chairs, metal bistro chairs, etc.