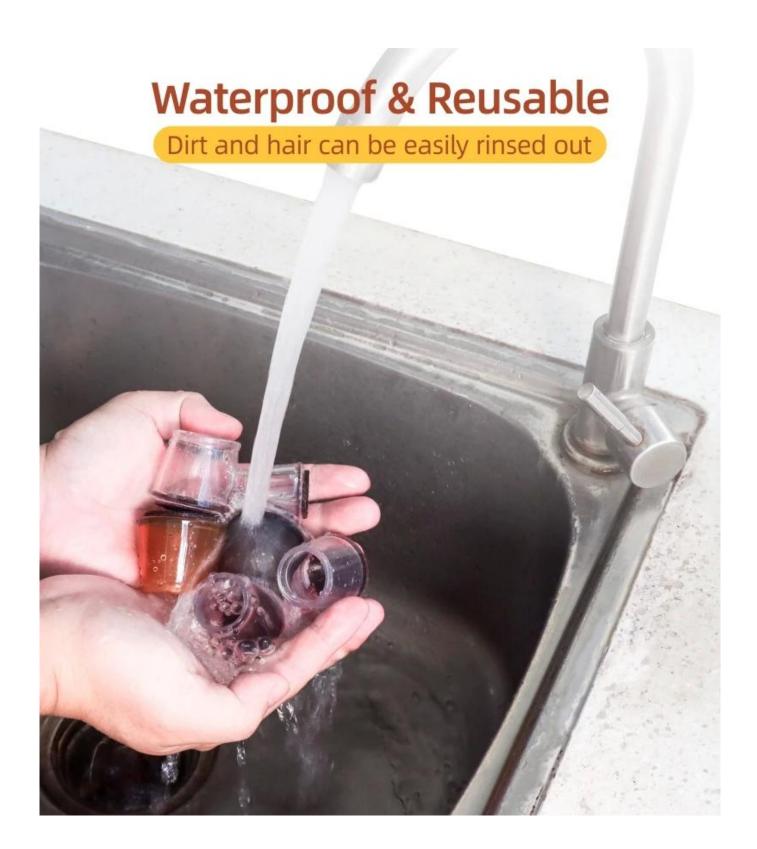

**Reduce noise and prevent bumps:** It can protect furniture feet, wooden floors, ceramic tiles, reduce noise and prevent bumps. Felt pad on the bottom reduces resistance and allow easy, smooth movement of furniture without lifting.