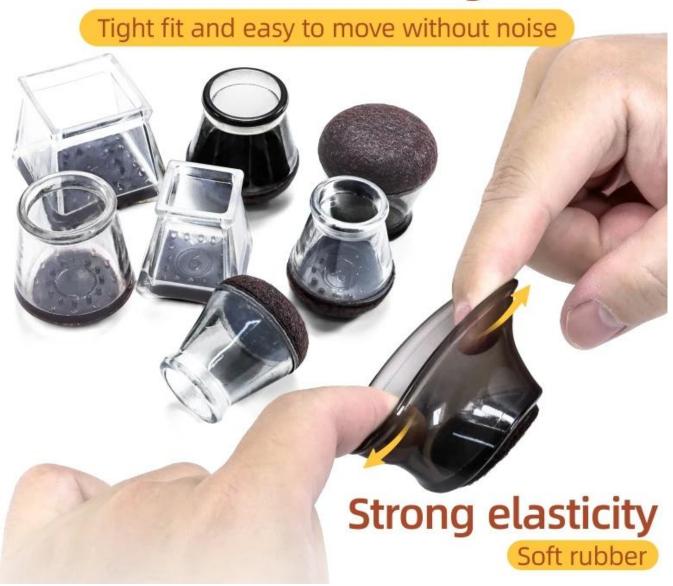

### Chair Leg Floor Protector Adjustable Felt China Factory Direct Wholesale Furniture Foot Covers

**Product Description** 

**Easy to install:** The soft rubber cap is easy to put on, no need to paste, no tools needed, and not easy to fall off.

# Strong elastic tightly covered chair legs

Furniture moves without noise