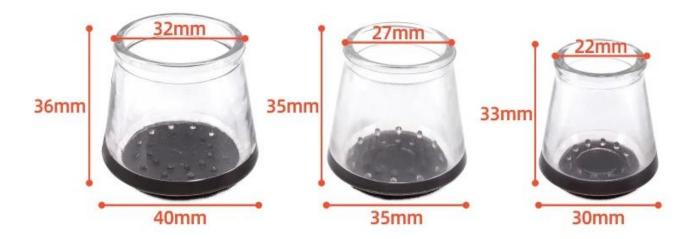

Adjustable Felt China Factory Direct Wholesale Furniture Foot Covers

**Product Description** 

**Easy to install:** The soft rubber cap is easy to put on, no need to paste, no tools needed, and not easy to fall off.

**Reduce noise and prevent bumps:** It can protect furniture feet, wooden floors, ceramic tiles, reduce noise and prevent bumps. Felt pad on the bottom reduces resistance and allow easy, smooth movement of furniture without lifting.

**Adapted to every kind of shape:** It can be applied to various shapes of round and square chair feet, such as restaurant chairs, terrace chairs, kitchen chairs, metal bistro chairs, etc.

## **VARIOUS STYLES**



Round



Square



Hemispheric









# Strong elastic tightly covered chair legs







Furniture moves without noise



# Size







### **Packaging**





#### **Company Information**