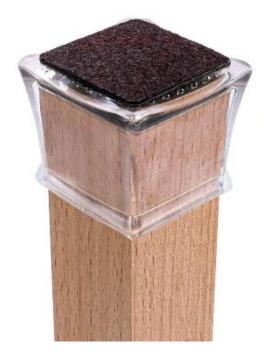

**Adapted to every kind of shape:** It can be applied to various shapes of round and square chair feet, such as restaurant chairs, terrace chairs, kitchen chairs, metal bistro chairs, etc.

## **VARIOUS STYLES**

Round

Square

Hemispheric