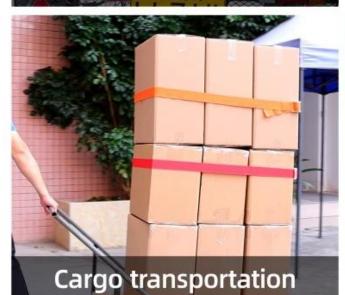

|
| MOQ             | Accpet small order                            |

Cargo straps product with good size,easy storage, keeping the sucure straps well organized and tidy in place.Lashing straps with a suitable length, it can be adjusted and meet a variety of strapping needs. It with thickness and wide pad and stainless steel cam buckle, special design to prevent your vehicle and cargo from being scratched. Used for car roof rack cargo tie down, kayak, cargo, surfboard tie down, boat trailer tow strap, luggage strap, joining beds, canoes, car roof strap for roof top carrier and more.







metal teeth design

## HIGH QUALITY WEBBING Abrasion-resistant and fade-resistant

Soft touch, Sturdy and not easily damaged goods



## PRODUCT USE



**Machinery Transportation** 





#### Baggage packing



**Company Information**