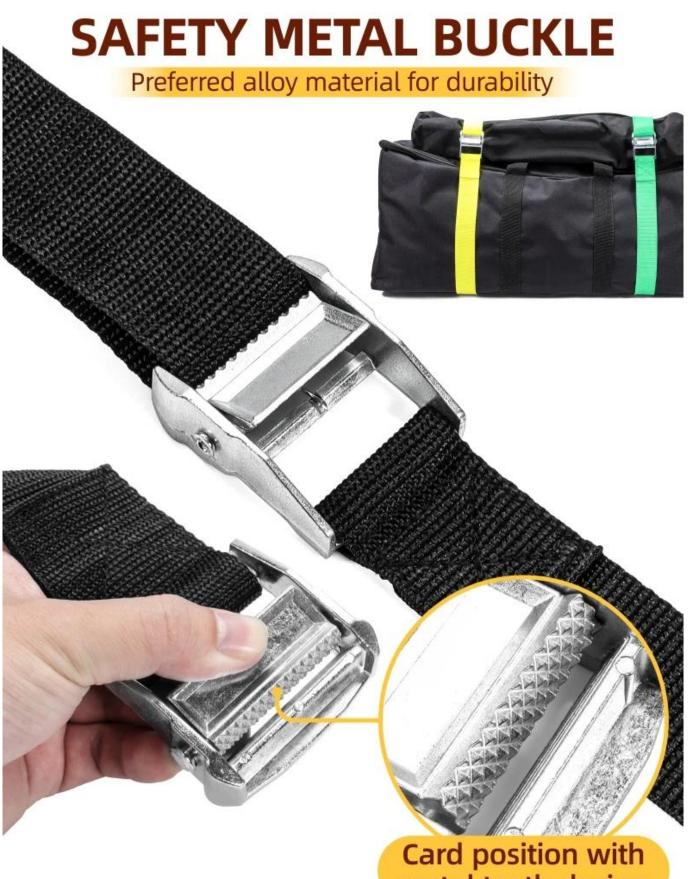

|
| Color           | Black/ White /Colorful                        |
| Size            | Width:25mm/38mm/50mm<br>Length:1m/2m/3m/4m/5m |
| Package         | In bulk or other                              |
| MOQ             | Accpet small order                            |

Cargo straps product with good size,easy storage, keeping the sucure straps well organized and tidy in place.Lashing straps with a suitable length, it can be adjusted and meet a variety of strapping needs. It with thickness and wide pad and stainless steel cam buckle, special design to prevent your vehicle and cargo from being scratched. Used for car roof rack cargo tie down, kayak, cargo, surfboard tie down, boat trailer tow strap, luggage strap, joining beds, canoes, car roof strap for roof top carrier and more.







metal teeth design

## HIGH QUALITY WEBBING Abrasion-resistant and fade-resistant

Soft touch, Sturdy and not easily damaged goods



## PRODUCT USE



**Machinery Transportation** 





#### Baggage packing



**Company Information**