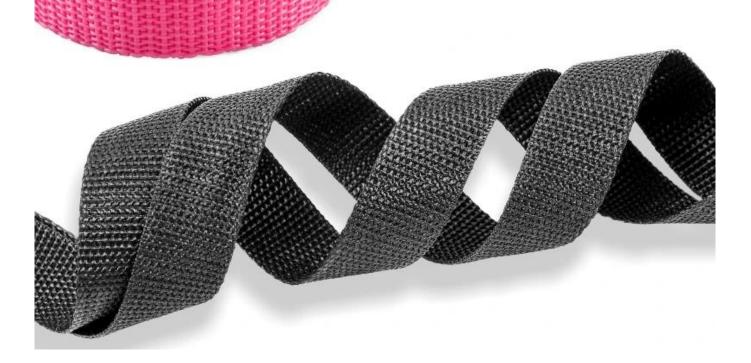

## HIGH QUALITY WEBBING Abrasion-resistant and fade-resistant

Soft touch, Sturdy and not easily damaged goods