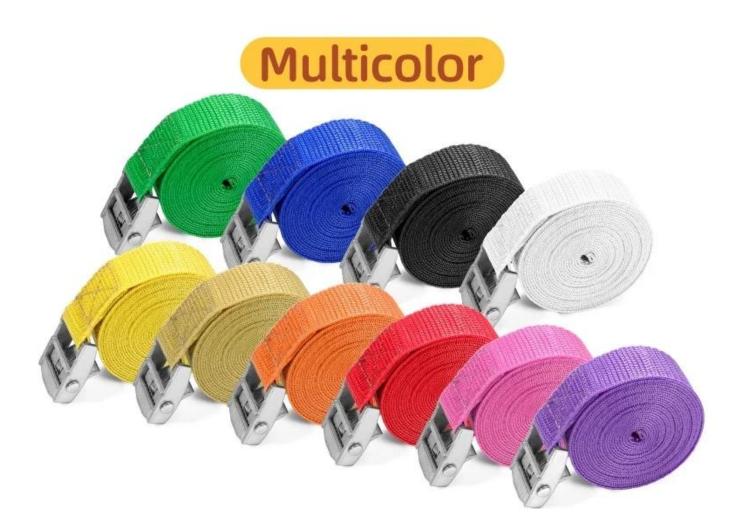

#### with Metal Buckle

**Product Description** 

| Product<br>name | Cargo straps                                  |
|-----------------|-----------------------------------------------|
| Material        | PP webbing+metal buckle                       |
| Color           | Black/ White /Colorful                        |
| Size            | Width:25mm/38mm/50mm<br>Length:1m/2m/3m/4m/5m |
| Package         | In bulk or other                              |
| MOQ             | Accpet small order                            |