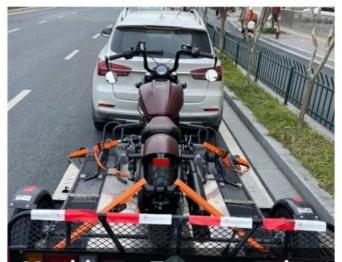

| In bulk or other                              |
| MOQ             | Accpet small order                            |

Cargo straps product with good size,easy storage, keeping the sucure straps well organized and tidy in place.Lashing straps with a suitable length, it can be adjusted and meet a variety of strapping needs. It with thickness and wide pad and stainless steel cam buckle, special design to prevent your vehicle and cargo from being scratched. Used for car roof rack cargo tie down, kayak, cargo, surfboard tie down, boat trailer tow strap, luggage strap, joining beds, canoes, car roof strap for roof top carrier and more.







metal teeth design

## HIGH QUALITY WEBBING Abrasion-resistant and fade-resistant

Soft touch, Sturdy and not easily damaged goods



## PRODUCT USE



**Machinery Transportation** 





#### Baggage packing



**Company Information**