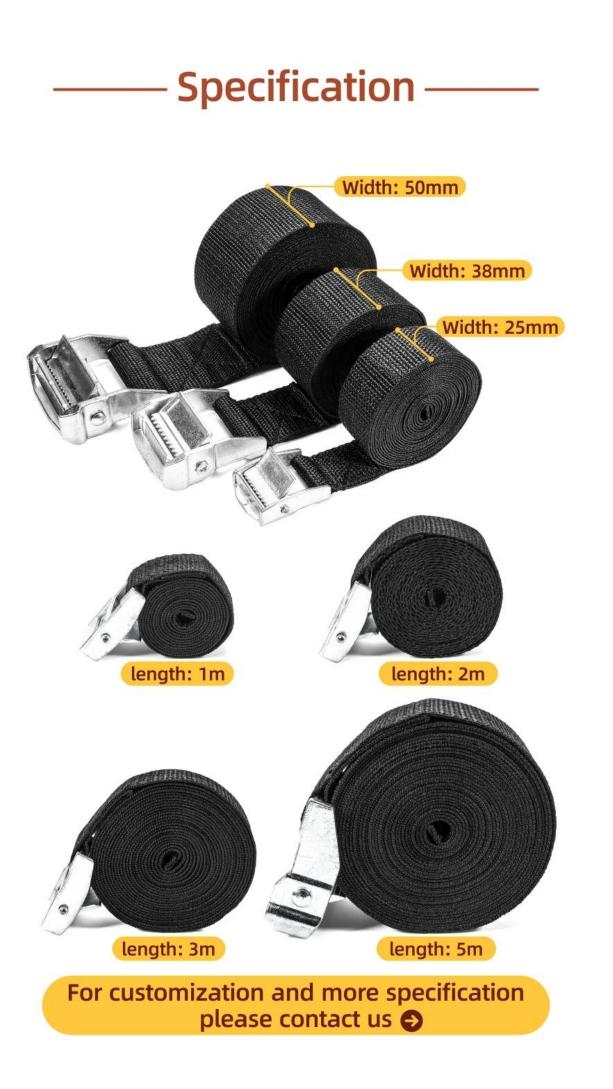

#### with Metal Buckle

**Product Description** 

| Product<br>name | Cargo straps                                  |
|-----------------|-----------------------------------------------|
| Material        | PP webbing+metal buckle                       |
| Color           | Black/ White /Colorful                        |
| Size            | Width:25mm/38mm/50mm<br>Length:1m/2m/3m/4m/5m |
| Package         | In bulk or other                              |
| MOQ             | Accpet small order                            |