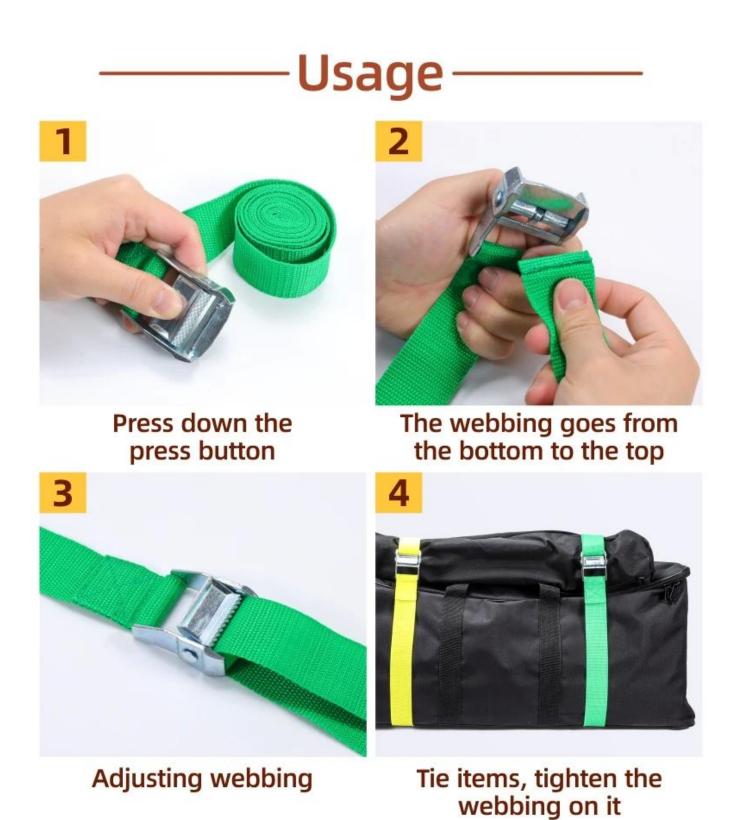

Cargo straps product with good size,easy storage, keeping the sucure straps well organized and tidy in place.Lashing straps with a suitable length, it can be adjusted and meet a variety of strapping needs. It with thickness and wide pad and stainless steel cam buckle, special design to prevent your vehicle and cargo from being scratched. Used for car roof rack cargo tie down, kayak, cargo, surfboard tie down, boat trailer tow strap, luggage strap, joining beds, canoes, car roof strap for roof top carrier and more.