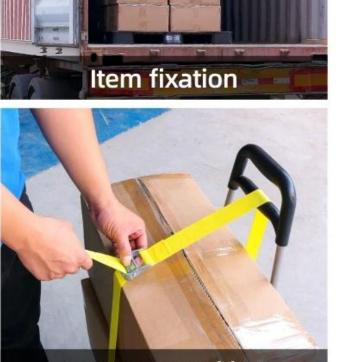

Cargo straps product with good size,easy storage, keeping the sucure straps well organized and tidy in place.Lashing straps with a suitable length, it can be adjusted and meet a variety of strapping needs. It with thickness and wide pad and stainless steel cam buckle, special design to prevent your vehicle and cargo from being scratched. Used for car roof rack cargo tie down, kayak, cargo, surfboard tie down, boat trailer tow strap, luggage strap, joining beds, canoes, car roof strap for roof top carrier and more.