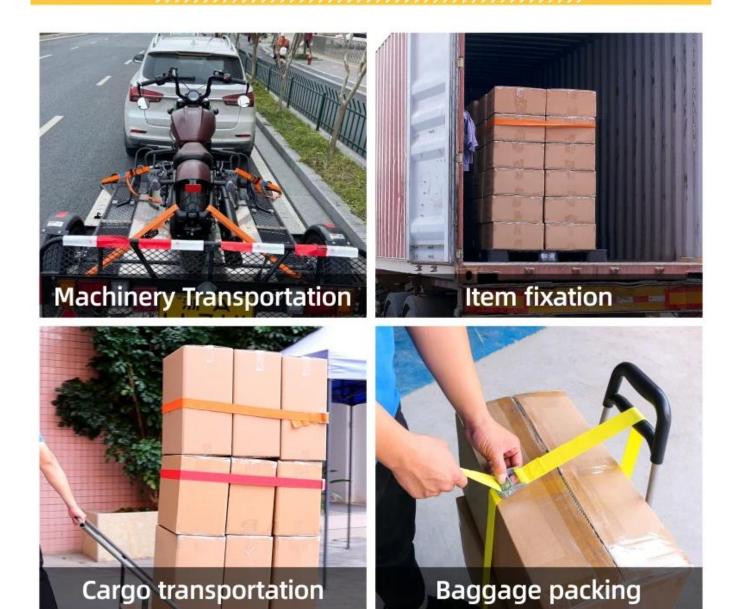

Cargo straps product with good size, easy storage, keeping the sucure straps well organized and tidy in place. Lashing straps with a suitable length, it can be adjusted and meet a variety of strapping needs. It with thickness and wide pad and stainless steel cam buckle, special design to prevent your vehicle and cargo from being scratched. Used for car roof rack cargo tie down, kayak, cargo, surfboard tie down, boat trailer tow strap, luggage strap, joining beds, canoes, car roof strap for roof top carrier and more.

### **PRODUCT USE**