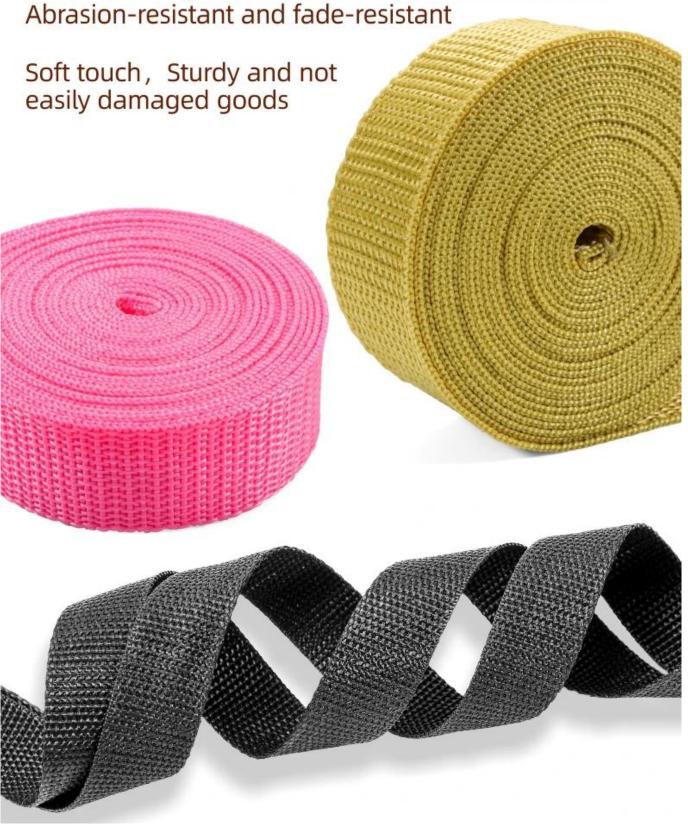

|

Cargo straps product with good size, easy storage, keeping the sucure straps well organized and tidy in place. Lashing straps with a suitable length, it can be adjusted and meet a variety of strapping needs. It with thickness and wide pad and stainless steel cam buckle, special design to prevent your vehicle and cargo from being scratched. Used for car roof rack cargo tie down, kayak, cargo, surfboard tie down, boat trailer tow strap, luggage strap, joining beds, canoes, car roof strap for roof top carrier and more.



## Specification -



For customization and more specification please contact us •

**SAFETY METAL BUCKLE** Preferred alloy material for durability

**Card position with** metal teeth design

## HIGH QUALITY WEBBING Abrasion-resistant and fade-resistant



### **PRODUCT USE**



## **Usage**



Press down the press button



The webbing goes from the bottom to the top



Adjusting webbing



Tie items, tighten the webbing on it

**Company Information** 

## **CONTACT INFORMATION**

:+80 20 34992808 +86 18026363923 TEL

: www.homecommoditysupplier.com Web

E-mail :sales02@balance-china.com

Address: No.2 Shengyuan Street, Beiliu Ind Park, Dagang Town, Nansha District, Guangzhou, Guangdong, China

Zip code: 511470