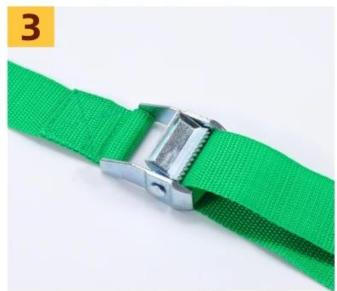

### **PRODUCT USE**

## **Usage**

Press down the press button

The webbing goes from the bottom to the top

Adjusting webbing

Tie items, tighten the webbing on it

**Company Information** 