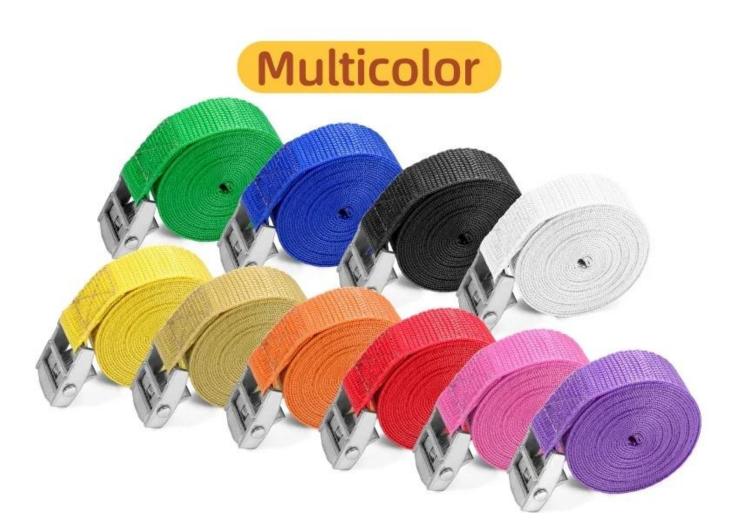

### **Product Description**

| Product name | Cargo straps                                  |
|--------------|-----------------------------------------------|
| Material     | PP webbing+metal buckle                       |
| Color        | Black/ White /Colorful                        |
| 11 1 1 7 1   | Width:25mm/38mm/50mm<br>Length:1m/2m/3m/4m/5m |
| Package      | In bulk or other                              |
| MOQ          | Accpet small order                            |

Cargo straps product with good size, easy storage, keeping the sucure straps well organized and tidy in place. Lashing straps with a suitable length, it can be adjusted and meet a variety of strapping needs. It with thickness and wide pad and stainless steel cam buckle, special design to prevent your vehicle and cargo from being scratched. Used for car roof rack cargo tie down, kayak, cargo, surfboard tie down, boat trailer tow strap, luggage strap, joining beds, canoes, car roof strap for roof top carrier and more.