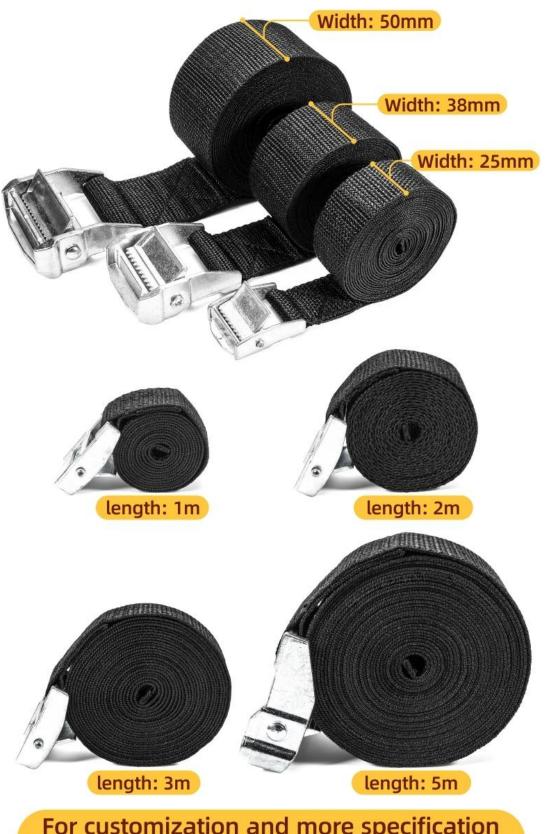

### **Product Description**

| Product name | Cargo straps                                  |
|--------------|-----------------------------------------------|
| Material     | PP webbing+metal buckle                       |
| Color        | Black/ White /Colorful                        |
| 11 1 1 7 1   | Width:25mm/38mm/50mm<br>Length:1m/2m/3m/4m/5m |
| Package      | In bulk or other                              |
| MOQ          | Accpet small order                            |

## Specification -

For customization and more specification please contact us •

**SAFETY METAL BUCKLE** Preferred alloy material for durability

**Card position with** metal teeth design