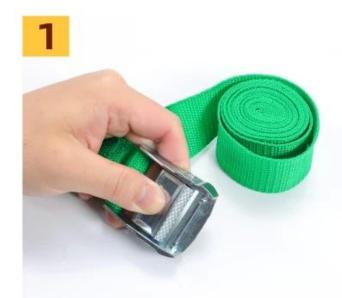

### **PRODUCT USE**

## **Usage**

Press down the press button

The webbing goes from the bottom to the top

Adjusting webbing

Tie items, tighten the webbing on it

**Company Information** 