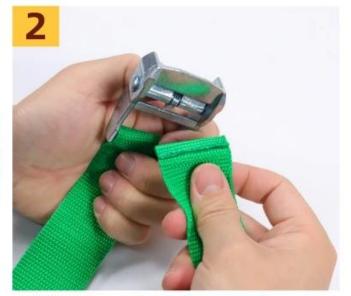

### **PRODUCT USE**

## **Usage**

Press down the press button

The webbing goes from the bottom to the top

Adjusting webbing

Tie items, tighten the webbing on it

**Company Information** 