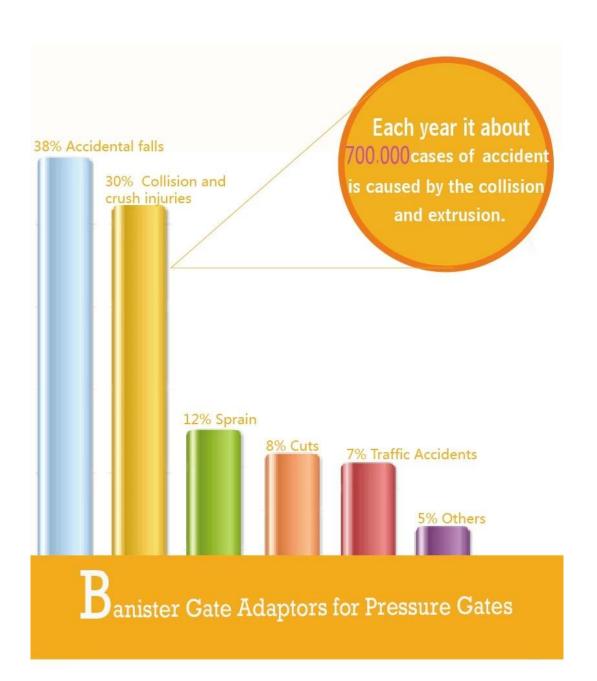

### Banister Gate Adaptors for Pressure Gates

Brand Name: BALANCE

Product name: Banister Gate Adaptors for Pressure Gates

Color: khaki & Coffee brown

Material: ABS Diameter: 80 mm

- -Easy & fast installation
- -Well fixed surface area
- -Matte face