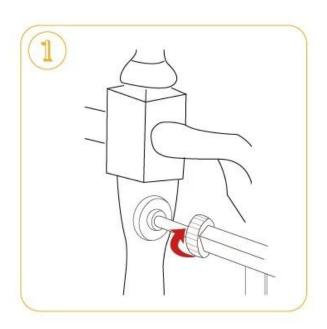

### Banister Gate Adaptors for Pressure Gates

Brand Name: BALANCE

Product name: Banister Gate Adaptors for Pressure Gates

Color: khaki & Coffee brown

Material: ABS Diameter: 80 mm





- -Easy & fast installation
- -Well fixed surface area
- -Matte face

# Usage



Banister Gate Adaptors for Pressure Gates



Fixed stair handrail





Color[] brown



khaki



# How to use









#### Packaging Details:

Banister Gate Adaptors for Pressure Gates :2 pieces/pack, in blister card/poly bag/box Delivery Detail: Shipped in 20 days after payment

#### **FAQ**

Q:How I can get your price?

A:Please tell us what product you need, item name, color, size, quantity, demands about the package .

We will sent our quotation to you ASAP.

Q:Can I order a sample?

A: Yes, free sample available(regular size)

We also provide sample with customed design.

Q:How I can get a sample?

A:Sample usually sent by express by freight collected. Please provide your express account NO.

Or you can prepay freight charge by Paypal , we will send out sample ASAP once getting your payments

Q:Can you do my own style?

A: Yes ,we are manufacturer ,we could open mould for custom design.



Ab