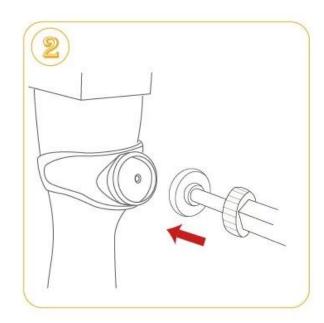

### Banister Gate Adaptors for Pressure Gates

Brand Name: BALANCE

Product name: Banister Gate Adaptors for Pressure Gates

Color: khaki & Coffee brown

Material: ABS Diameter: 80 mm





- -Easy & fast installation
- -Well fixed surface area
- -Matte face

# Usage



Banister Gate Adaptors for Pressure Gates



Fixed stair handrail





Color[] brown



khaki



# How to use









#### Packaging Details:

Banister Gate Adaptors for Pressure Gates :2 pieces/pack, in blister card/poly bag/box Delivery Detail: Shipped in 20 days after payment

#### **FAQ**

Q:How I can get your price?

A:Please tell us what product you need, item name, color, size, quantity, demands about the package .

We will sent our quotation to you ASAP.

Q:Can I order a sample?

A: Yes, free sample available(regular size)

We also provide sample with customed design.

Q:How I can get a sample?

A:Sample usually sent by express by freight collected. Please provide your express account NO.

Or you can prepay freight charge by Paypal , we will send out sample ASAP once getting your payments

Q:Can you do my own style?

A: Yes ,we are manufacturer ,we could open mould for custom design.



Abou