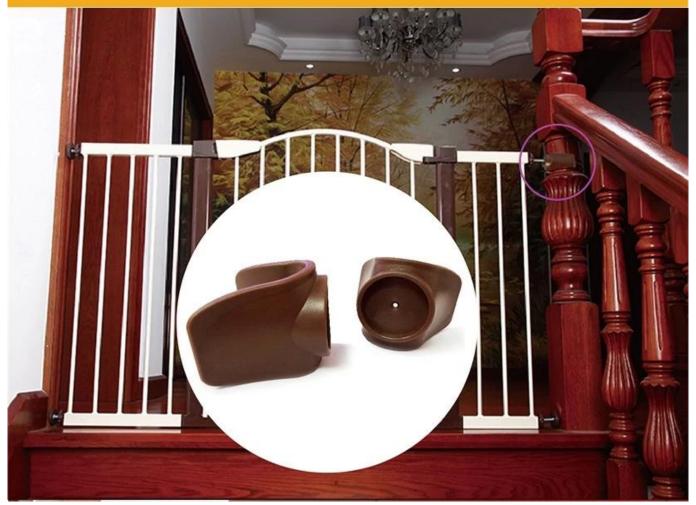

# Usage

Banister Gate Adaptors for Pressure Gates

Fixed stair handrail

Color[] brown

khaki

# How to use