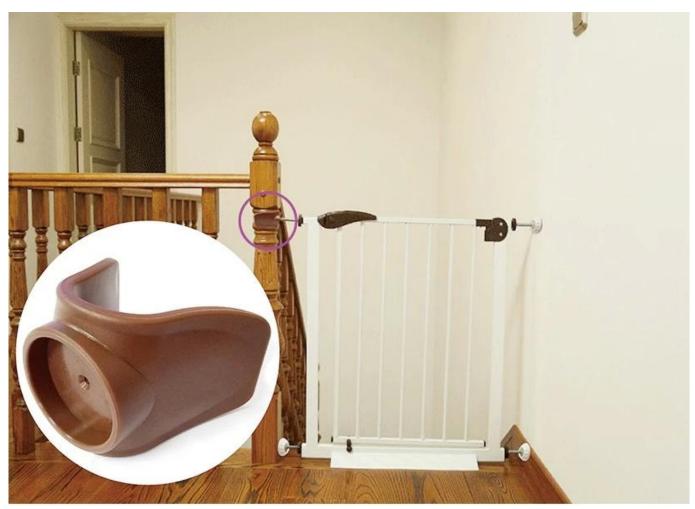

### Banister Gate Adaptors for Pressure Gates

Brand Name: BALANCE

Product name: Banister Gate Adaptors for Pressure Gates

Color: khaki & Coffee brown

Material: ABS Diameter: 80 mm





- -Easy & fast installation
- -Well fixed surface area
- -Matte face

# Usage



Banister Gate Adaptors for Pressure Gates



Fixed stair handrail





Color[] brown



khaki



# How to use









#### Packaging Details:

Banister Gate Adaptors for Pressure Gates :2 pieces/pack, in blister card/poly bag/box Delivery Detail: Shipped in 20 days after payment

#### **FAQ**

Q:How I can get your price?

A:Please tell us what product you need, item name, color, size, quantity, demands about the package .

We will sent our quotation to you ASAP.

Q:Can I order a sample?

A: Yes, free sample available(regular size)

We also provide sample with customed design.

Q:How I can get a sample?

A:Sample usually sent by express by freight collected. Please provide your express account NO.

Or you can prepay freight charge by Paypal , we will send out sample ASAP once getting your payments

Q:Can you do my own style?

A: Yes ,we are manufacturer ,we