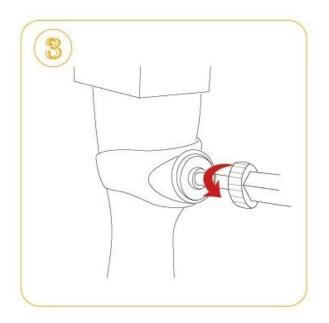

### Banister Gate Adaptors for Pressure Gates

Brand Name: BALANCE

Product name: Banister Gate Adaptors for Pressure Gates

Color: khaki & Coffee brown

Material: ABS Diameter: 80 mm





- -Easy & fast installation
- -Well fixed surface area
- -Matte face

# Usage



Banister Gate Adaptors for Pressure Gates



Fixed stair handrail





Color[] brown



khaki



# How to use









#### Packaging Details:

Banister Gate Adaptors for Pressure Gates :2 pieces/pack, in blister card/poly bag/box Delivery Detail: Shipped in 20 days after payment

#### **FAQ**

Q:How I can get your price?

A:Please tell us what product you need, item name, color, size, quantity, demands about the package .

We will sent our quotation to you ASAP.

Q:Can I order a sample?

A: Yes, free sample available(regular size)

We also provide sample with customed design.

Q:How I can get a sample?

A:Sample usually sent by express by freight collected. Please provide your express account NO.

Or you can prepay freight charge by Paypal , we will send out sample ASAP once getting your payments

Q:Can you do my own style?

A: Yes ,we are manufacturer ,we could open mould for custom design.



About