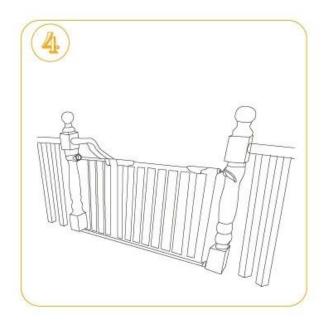

# Usage

Banister Gate Adaptors for Pressure Gates

Fixed stair handrail

Color[] brown

khaki