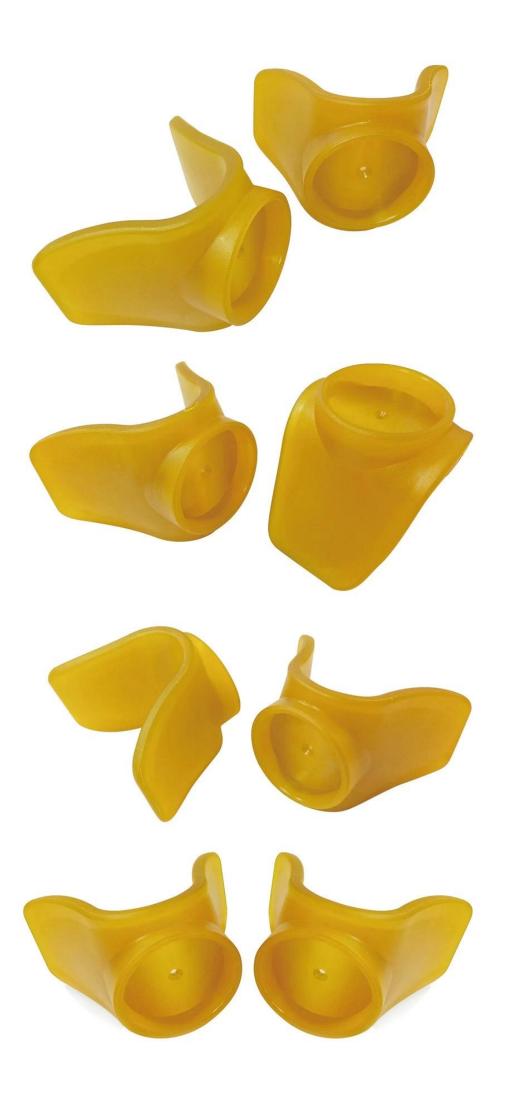

### Banister Gate Adaptors for Pressure Gates

Brand Name: BALANCE

Product name: Banister Gate Adaptors for Pressure Gates

Color: khaki & Coffee brown

Material: ABS Diameter: 80 mm

- -Easy & fast installation
- -Well fixed surface area
- -Matte face