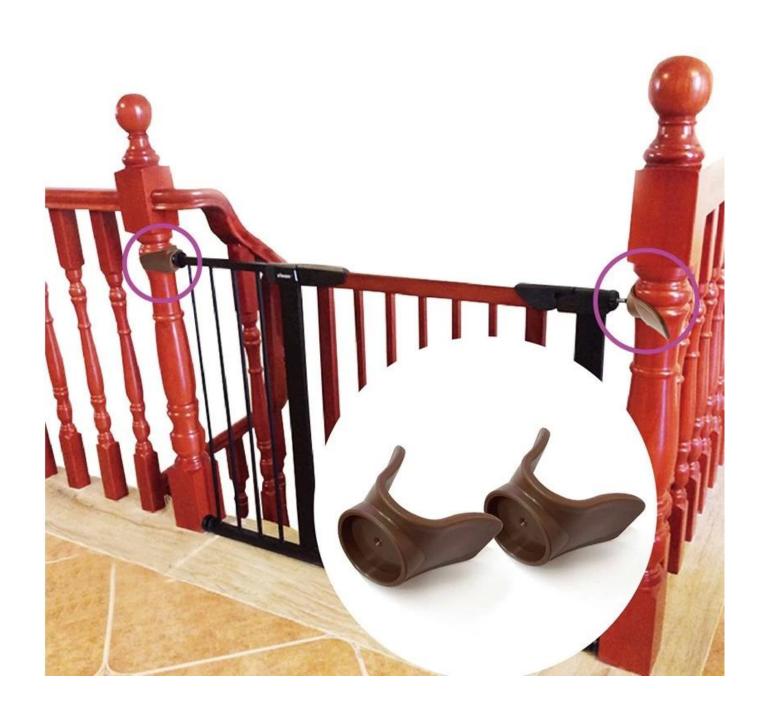

### Banister Gate Adaptors for Pressure Gates

Brand Name: BALANCE

Product name: Banister Gate Adaptors for Pressure Gates

Color: khaki & Coffee brown

Material: ABS Diameter: 80 mm

- -Easy & fast installation
- -Well fixed surface area
- -Matte face

# Usage

Banister Gate Adaptors for Pressure Gates

Fixed stair handrail

Color[] brown

khaki