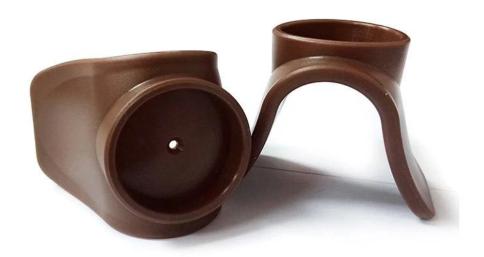

### Banister Gate Adaptors for Pressure Gates

Brand Name: BALANCE

Product name: Banister Gate Adaptors for Pressure Gates

Color: khaki & Coffee brown

Material: ABS Diameter: 80 mm

- -Easy & fast installation
- -Well fixed surface area
- -Matte face

# Usage

Banister Gate Adaptors for Pressure Gates

Fixed stair handrail

Color[] brown

khaki