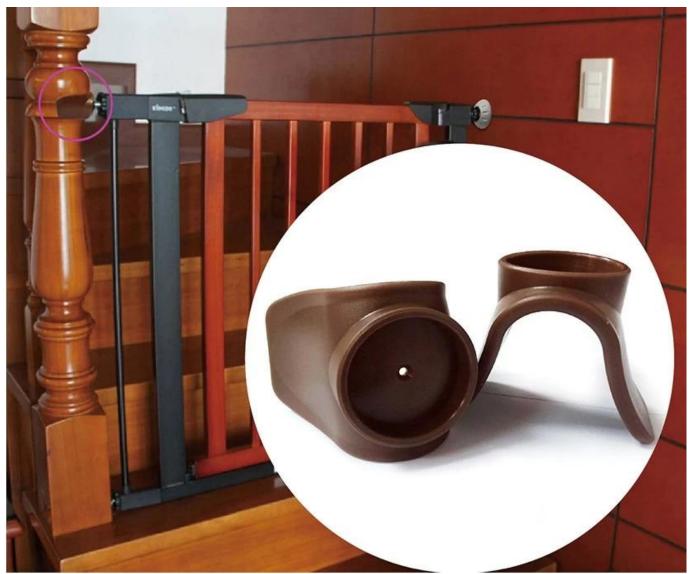

# Usage

Banister Gate Adaptors for Pressure Gates

Fixed stair handrail

Color[] brown

khaki

# How to use