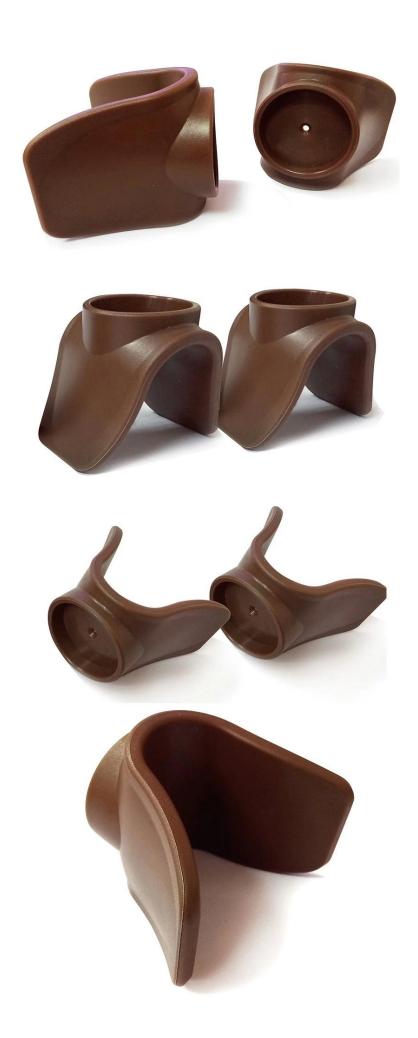

### Banister Gate Adaptors for Pressure Gates

Brand Name: BALANCE

Product name: Banister Gate Adaptors for Pressure Gates

Color: khaki & Coffee brown

Material: ABS Diameter: 80 mm

- -Easy & fast installation
- -Well fixed surface area
- -Matte face