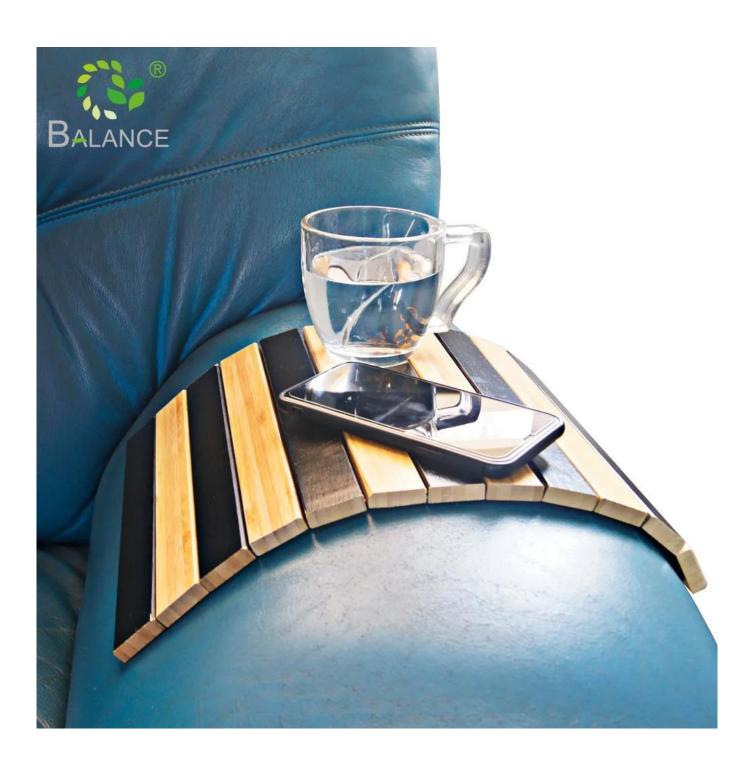

## Bamboo Couch Sofa Arm Tray for Small Spaces but Big Armchairs!

Our sofa armrest tray is a best solution for keeping all drinks or snacks within easy reach, which makes your lifestyle more convenient and interesting.

Whether you want to watch TV, paly gates or work, it can provide you with an easily accessible snack area or work area, comfortable enjoyment belongs to your leisure time!

| Product name:  | Sofa Arm Tray                                    |
|----------------|--------------------------------------------------|
| Material:      | Bamboo + felt pad                                |
| Product Color: | Black, white, natural wood, customized available |
| MOQ:           | Accept small order                               |
| Function:      | Coffee Table Coffee Desk Living Room Furniture   |
| Logo:          | Customers Logo Accepted                          |
| Usage:         | Living Furniture Modern Coffee Table             |

Multipurpose sofa armrest tray, you are free to adjust it to meet your needs:

- · Classic Sofa Arm Table
- · Serving Tray
- · Multiple Scenes