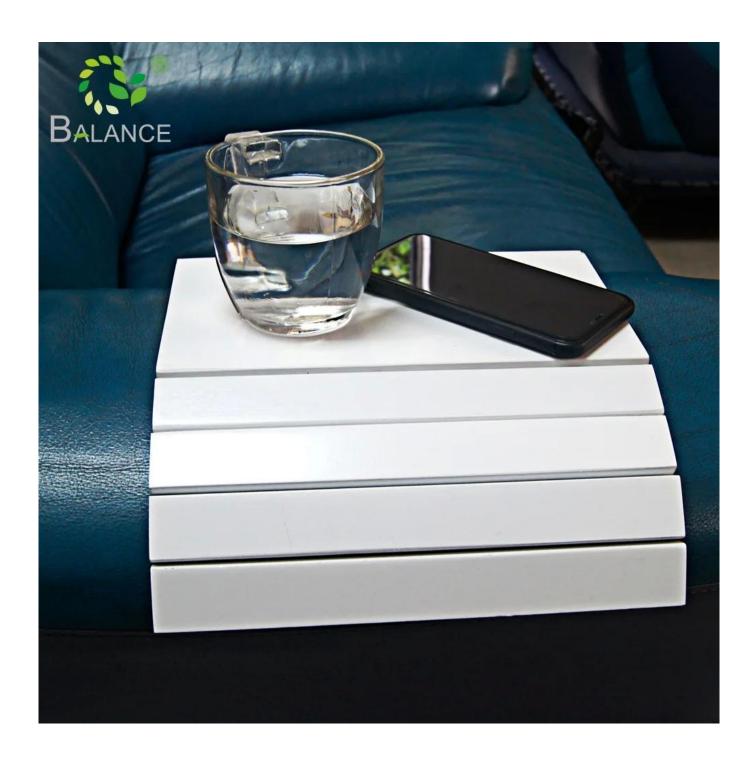

## Bamboo Couch Sofa Arm Tray for Small Spaces but Big Armchairs!

Our sofa armrest tray is a best solution for keeping all drinks or snacks within easy reach, which makes your lifestyle more convenient and interesting.

Whether you want to watch TV, paly gates or work, it can provide you with an easily accessible snack area or work area, comfortable enjoyment belongs to your leisure time!

| Product name:  | Sofa Arm Tray                                    |
|----------------|--------------------------------------------------|
| Material:      | Bamboo + felt pad                                |
| Product Color: | Black, white, natural wood, customized available |
| MOQ:           | Accept small order                               |
| Function:      | Coffee Table Coffee Desk Living Room Furniture   |
| Logo:          | Customers Logo Accepted                          |
| Usage:         | Living Furniture Modern Coffee Table             |

Multipurpose sofa armrest tray, you are free to adjust it to meet your needs:

- · Classic Sofa Arm Table
- · Serving Tray
- · Multiple Scenes