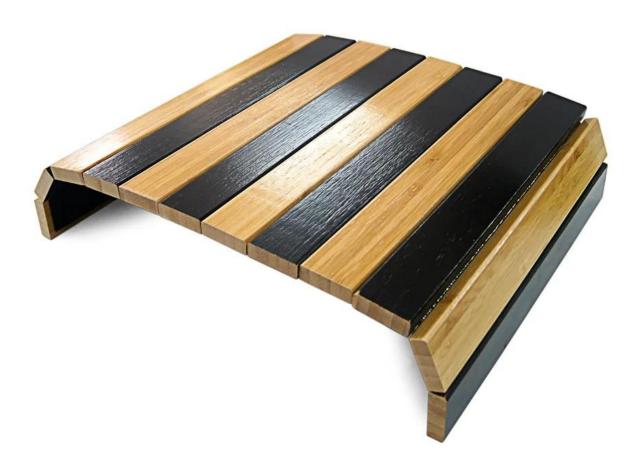

Whether you want to watch TV, paly gates or work, it can provide you with an easily accessible snack area or work area, comfortable enjoyment belongs to your leisure time!

| Product name:  | Sofa Arm Tray                                    |
|----------------|--------------------------------------------------|
| Material:      | Bamboo + felt pad                                |
| Product Color: | Black, white, natural wood, customized available |
| MOQ:           | Accept small order                               |
| Function:      | Coffee Table Coffee Desk Living Room Furniture   |
| Logo:          | Customers Logo Accepted                          |
| Usage:         | Living Furniture Modern Coffee Table             |