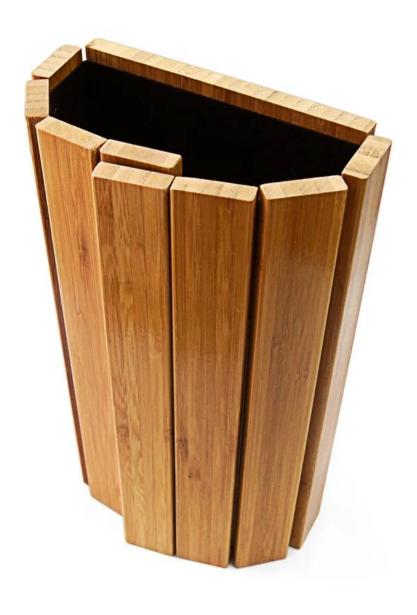

Whether you want to watch TV, paly gates or work, it can provide you with an easily accessible snack area or work area, comfortable enjoyment belongs to your leisure time!

| Product name:  | Sofa Arm Tray                                    |
|----------------|--------------------------------------------------|
| Material:      | Bamboo + felt pad                                |
| Product Color: | Black, white, natural wood, customized available |
| MOQ:           | Accept small order                               |
| Function:      | Coffee Table Coffee Desk Living Room Furniture   |
| Logo:          | Customers Logo Accepted                          |
| Usage:         | Living Furniture Modern Coffee Table             |

## **Features:**

- · Premium bamboo
- · Protective base & Prevent falling
- · Anti-scratch & Anti-dust
- · flexible and eady to store
- · nice choice for gift

Material:bamboo+felt

Size:37.7\*25cm

Thickness:1cm