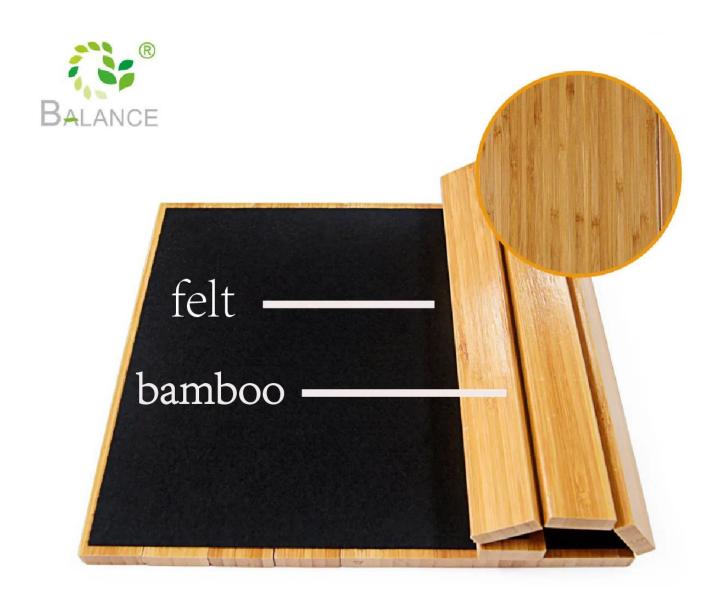

## **Features:**

- · Premium bamboo
- · Protective base & Prevent falling
- · Anti-scratch & Anti-dust
- · flexible and eady to store
- · nice choice for gift

Material:bamboo+felt

Size:37.7\*25cm

Thickness:1cm

Weight:656g