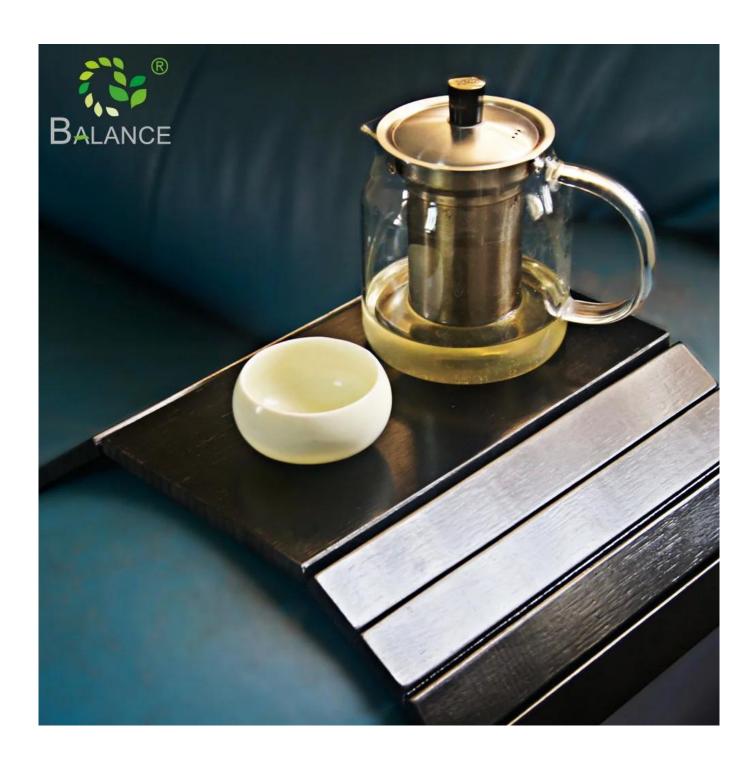

## Bamboo Couch Sofa Arm Tray for Small Spaces but Big Armchairs!

Our sofa armrest tray is a best solution for keeping all drinks or snacks within easy reach, which makes your lifestyle more convenient and interesting.

Whether you want to watch TV, paly gates or work, it can provide you with an easily accessible snack area or work area, comfortable enjoyment belongs to your leisure time!

| Product name:  | Sofa Arm Tray                                    |
|----------------|--------------------------------------------------|
| Material:      | Bamboo + felt pad                                |
| Product Color: | Black, white, natural wood, customized available |
| MOQ:           | Accept small order                               |
| Function:      | Coffee Table Coffee Desk Living Room Furniture   |
| Logo:          | Customers Logo Accepted                          |
| Usage:         | Living Furniture Modern Coffee Table             |

Multipurpose sofa armrest tray, you are free to adjust it to meet your needs:

- · Classic Sofa Arm Table
- · Serving Tray
- · Multiple Scenes