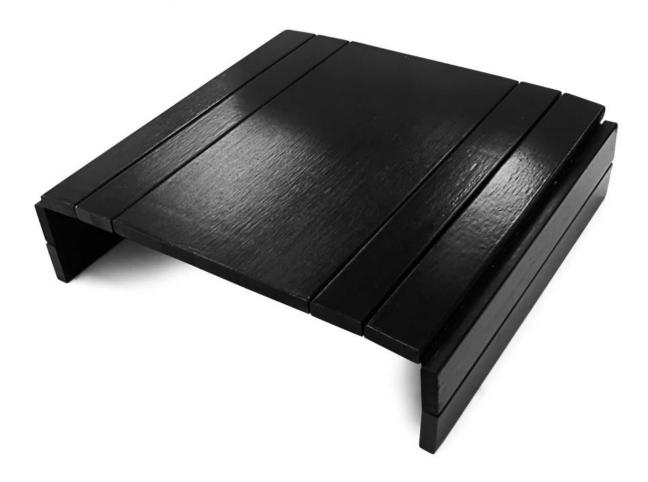

Whether you want to watch TV, paly gates or work, it can provide you with an easily accessible snack area or work area, comfortable enjoyment belongs to your leisure time!

| Product name:  | Sofa Arm Tray                                    |
|----------------|--------------------------------------------------|
| Material:      | Bamboo + felt pad                                |
| Product Color: | Black, white, natural wood, customized available |
| MOQ:           | Accept small order                               |
| Function:      | Coffee Table Coffee Desk Living Room Furniture   |
| Logo:          | Customers Logo Accepted                          |
| Usage:         | Living Furniture Modern Coffee Table             |