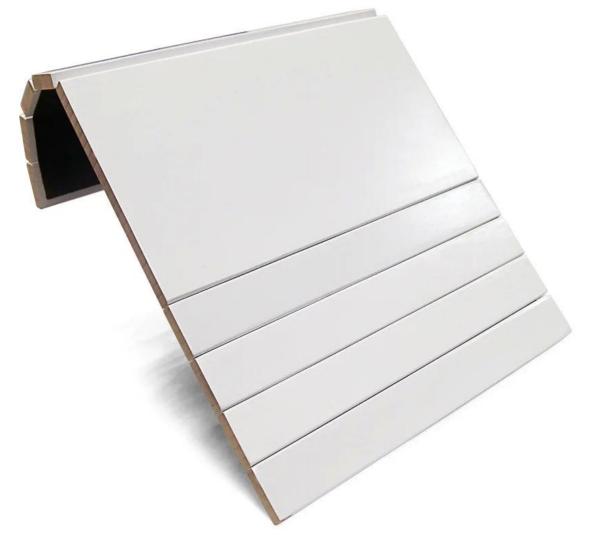

Whether you want to watch TV, paly gates or work, it can provide you with an easily accessible snack area or work area, comfortable enjoyment belongs to your leisure time!

| Product name:  | Sofa Arm Tray                                    |
|----------------|--------------------------------------------------|
| Material:      | Bamboo + felt pad                                |
| Product Color: | Black, white, natural wood, customized available |
| MOQ:           | Accept small order                               |
| Function:      | Coffee Table Coffee Desk Living Room Furniture   |
| Logo:          | Customers Logo Accepted                          |
| Usage:         | Living Furniture Modern Coffee Table             |