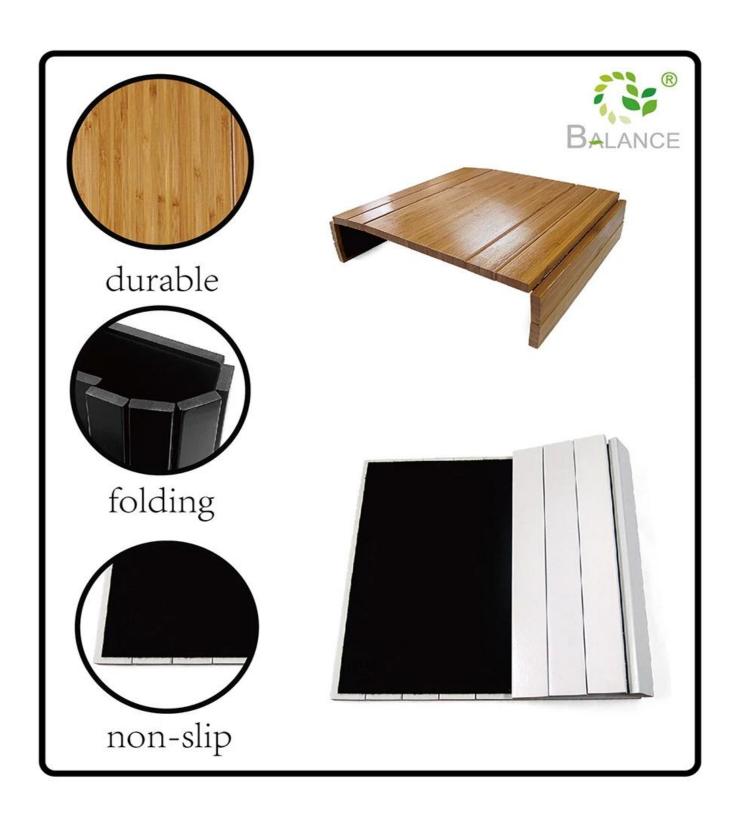

## **Features:**

- · Premium bamboo
- · Protective base & Prevent falling
- · Anti-scratch & Anti-dust
- · flexible and eady to store
- · nice choice for gift

Material:bamboo+felt

Size:37.7\*25cm

Thickness:1cm