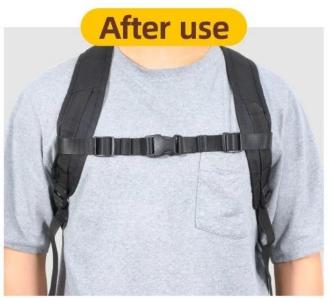

As <u>China backpack chest strap supplier</u>, by adding our backpack chest strap to your backpack, you can enjoy a more comfortable and secure carry experience. This backpack chest strap is mainly used to fix the backpack on the chest, and let the backpack not easy to slip off, allowing you to release your hands and bring you a wonderful experience. It is widely used in outdoor sports such as hiking, rock climbing, cycling, jogging, etc.

#### 20\*340mm

The webbing strap through the first hole of the adjustable buckle

6 Install he other side of the strap of the backpack is also the same as the above

Adjust the tightness and length to your needs