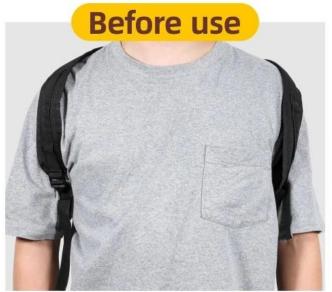

As <u>China backpack chest strap supplier</u>, by adding our backpack chest strap to your backpack, you can enjoy a more comfortable and secure carry experience. This backpack chest strap is mainly used to fix the backpack on the chest, and let the backpack not easy to slip off, allowing you to release your hands and bring you a wonderful experience. It is widely used in outdoor sports such as hiking, rock climbing, cycling, jogging, etc.

#### 20\*340mm

The webbing strap through the first hole of the adjustable buckle

6 Install he other side of the strap of the backpack is also the same as the above

Adjust the tightness and length to your needs