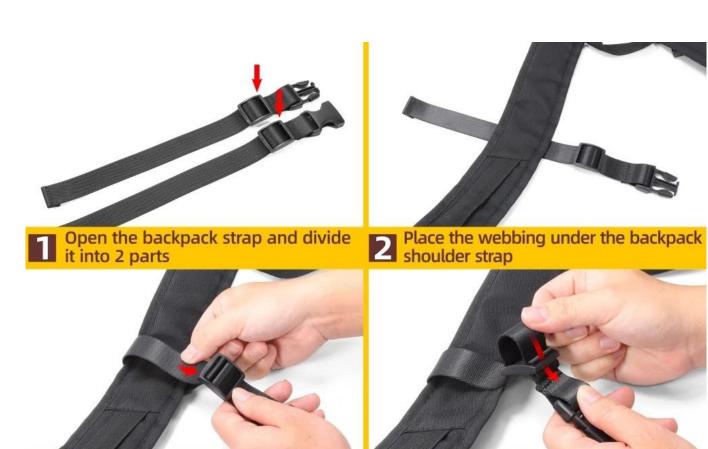

#### 20\*340mm

The webbing strap through the first hole of the adjustable buckle

6 Install he other side of the strap of the backpack is also the same as the above

Adjust the tightness and length to your needs