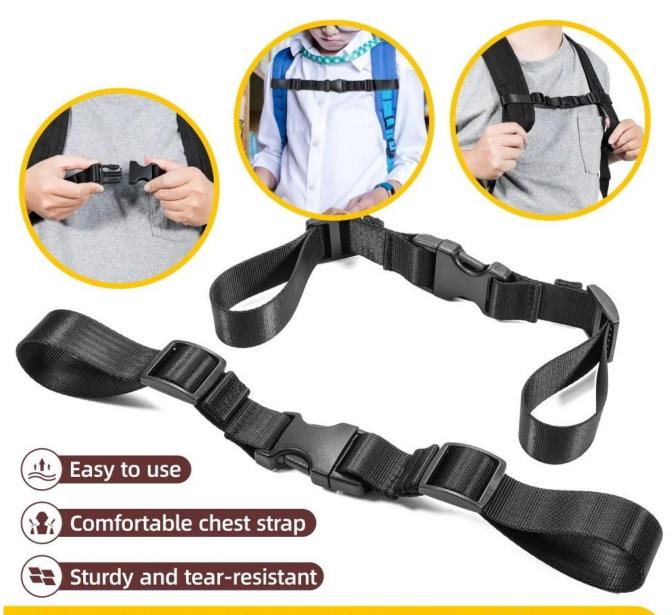

As <u>China backpack chest strap supplier</u>, by adding our backpack chest strap to your backpack, you can enjoy a more comfortable and secure carry experience. This backpack chest strap is mainly used to fix the backpack on the chest, and let the backpack not easy to slip off, allowing you to release your hands and bring you a wonderful experience. It is widely used in outdoor sports such as hiking, rock climbing, cycling, jogging, etc.

# **BACKPACK CHEST STRAP**