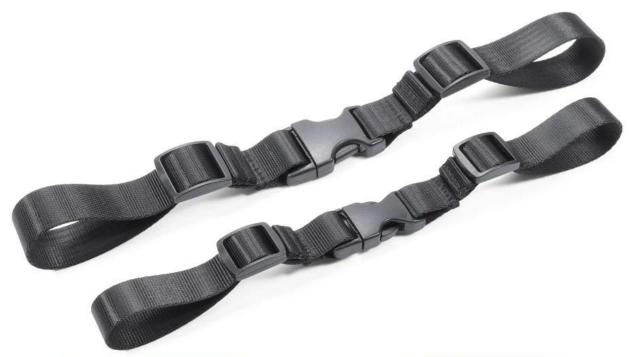

#### **Product Detail**

| Product name | Backpack Sternum Strap               |
|--------------|--------------------------------------|
| Size         | Kids: 20*540mm                       |
|              | Adults: 25*650mm                     |
| Color        | Black                                |
| MOQ          | Accept small order                   |
| Packaging    | Poly bag, bulk or customized packing |
| LOGO         | OEM                                  |

### Adult

#### 25\*380mm

#### Child

#### 20\*340mm

The webbing strap through the first hole of the adjustable buckle

6 Install he other side of the strap of the backpack is also the same as the above

Adjust the tightness and length to your needs