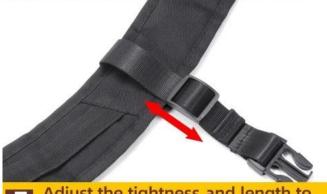

#### 20\*340mm

The webbing strap through the first hole of the adjustable buckle

6 Install he other side of the strap of the backpack is also the same as the above

Adjust the tightness and length to your needs