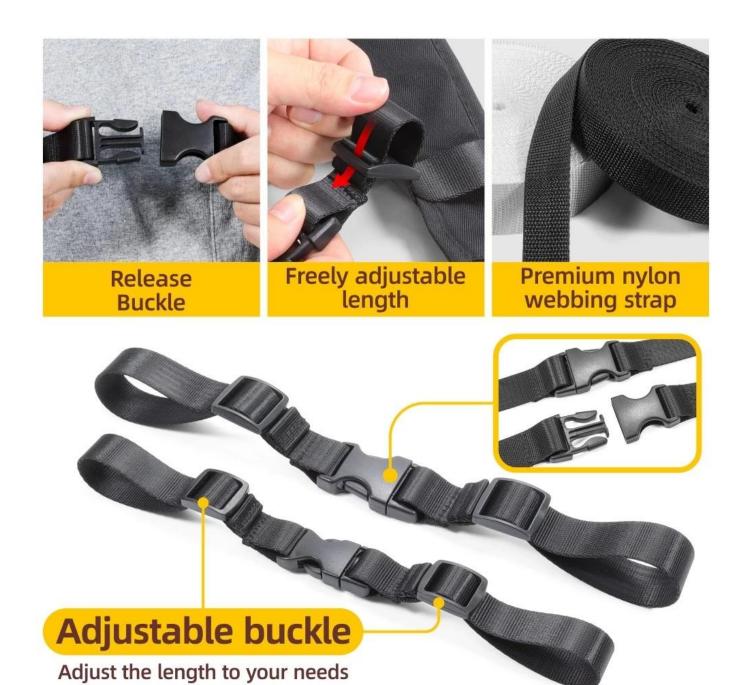

As <u>China backpack chest strap supplier</u>, by adding our backpack chest strap to your backpack, you can enjoy a more comfortable and secure carry experience. This backpack chest strap is mainly used to fix the backpack on the chest, and let the backpack not easy to slip off, allowing you to release your hands and bring you a wonderful experience. It is widely used in outdoor sports such as hiking, rock climbing, cycling, jogging, etc.