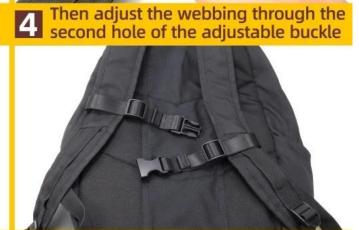

#### 20\*340mm

The webbing strap through the first hole of the adjustable buckle

6 Install he other side of the strap of the backpack is also the same as the above

Adjust the tightness and length to your needs