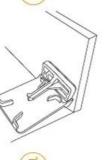

| O Colors           | Claret-red 🔵 Red 🛑 Beige 🛑 Royalblue 🔵 Black        |
| O Standard Package | 16piece locks + 4 pieces key/set                    |
|                    | or 8 pieces locks+2pieces keys/set                  |
| O Advantage        | -Design without screws, easy to use                 |
|                    | -Lighter with small size but strong magnets         |
|                    | -High quality ABS plastic, innocuous, environmental |
|                    | and duable                                          |
|                    |                                                     |
| O Size             | 10mm                                                |
|                    | 111                                                 |



## How To Use