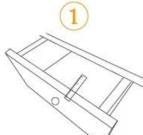

----------|
| O Colors           | Claret-red 🔵 Red 🛑 Beige 🛑 Royalblue 🔵 Black        |
| O Standard Package | 16piece locks + 4 pieces key/set                    |
|                    | or 8 pieces locks+2pieces keys/set                  |
| O Advantage        | -Design without screws, easy to use                 |
|                    | -Lighter with small size but strong magnets         |
|                    | -High quality ABS plastic, innocuous, environmental |
|                    | and duable                                          |
|                    |                                                     |
| O Size             | 10mm                                                |
|                    | 111                                                 |



## How To Use