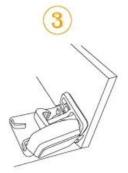

lors           | Claret-red 🔵 Red 🛑 Beige 🛑 Royalblue 🔵 Black        |
| O Standard Package | 16piece locks + 4 pieces key/set                    |
|                    | or 8 pieces locks+2pieces keys/set                  |
| O Advantage        | -Design without screws, easy to use                 |
|                    | -Lighter with small size but strong magnets         |
|                    | -High quality ABS plastic, innocuous, environmental |
|                    | and duable                                          |
|                    |                                                     |
| O Size             | 10mm                                                |
|                    | 111                                                 |



## How To Use