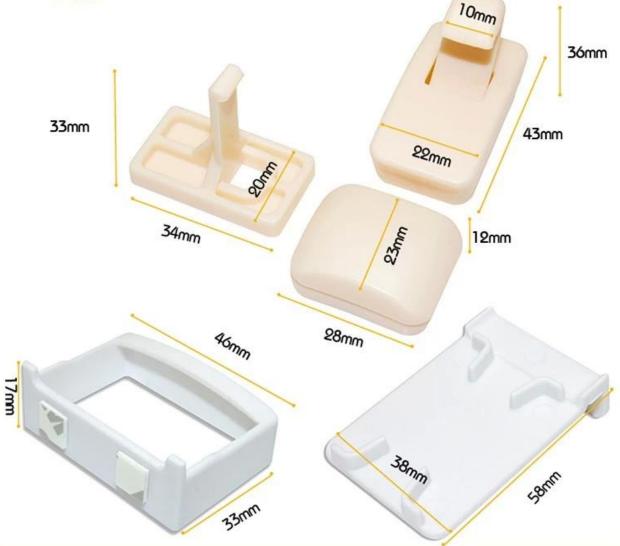

Product Description

mall figure,large role, durable, reusable asy to use, no damage to walls

| O Product name     | New Baby Safety Magnetic Locks                      |
|--------------------|-----------------------------------------------------|
| O Colors           | Claret-red 🔵 Red 🛑 Beige 🛑 Royalblue 🔵 Black        |
| O Standard Package | 16piece locks + 4 pieces key/set                    |
|                    | or 8 pieces locks+2pieces keys/set                  |
| O Advantage        | -Design without screws, easy to use                 |
|                    | -Lighter with small size but strong magnets         |
|                    | -High quality ABS plastic, innocuous, environmental |
|                    | and duable                                          |
|                    |                                                     |
| O Size             | 10mm                                                |
|                    | 111                                                 |