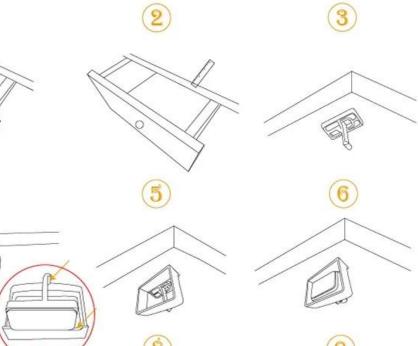

--------|
| O Colors           | Claret-red 🔵 Red 🛑 Beige 🛑 Royalblue 🔵 Black        |
| O Standard Package | 16piece locks + 4 pieces key/set                    |
|                    | or 8 pieces locks+2pieces keys/set                  |
| O Advantage        | -Design without screws, easy to use                 |
|                    | -Lighter with small size but strong magnets         |
|                    | -High quality ABS plastic, innocuous, environmental |
|                    | and duable                                          |
|                    |                                                     |
| O Size             | 10mm                                                |
|                    | 111                                                 |



## How To Use