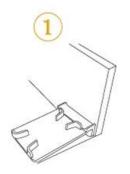

----|
| O Colors           | Claret-red 🔵 Red 🛑 Beige 🛑 Royalblue 🔵 Black        |
| O Standard Package | 16piece locks + 4 pieces key/set                    |
|                    | or 8 pieces locks+2pieces keys/set                  |
| O Advantage        | -Design without screws, easy to use                 |
|                    | -Lighter with small size but strong magnets         |
|                    | -High quality ABS plastic, innocuous, environmental |
|                    | and duable                                          |
|                    |                                                     |
| O Size             | 10mm                                                |
|                    | 111                                                 |



## How To Use