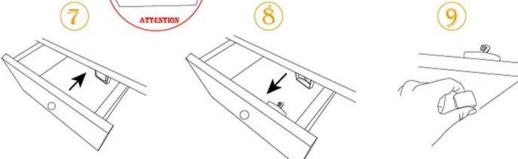

------|
| O Colors           | Claret-red 🔵 Red 🛑 Beige 🛑 Royalblue 🔵 Black        |
| O Standard Package | 16piece locks + 4 pieces key/set                    |
|                    | or 8 pieces locks+2pieces keys/set                  |
| O Advantage        | -Design without screws, easy to use                 |
|                    | -Lighter with small size but strong magnets         |
|                    | -High quality ABS plastic, innocuous, environmental |
|                    | and duable                                          |
|                    |                                                     |
| O Size             | 10mm                                                |
|                    | 111                                                 |



## How To Use