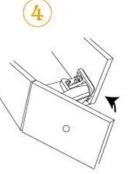

|
| O Colors           | Claret-red 🔵 Red 🛑 Beige 🛑 Royalblue 🔵 Black        |
| O Standard Package | 16piece locks + 4 pieces key/set                    |
|                    | or 8 pieces locks+2pieces keys/set                  |
| O Advantage        | -Design without screws, easy to use                 |
|                    | -Lighter with small size but strong magnets         |
|                    | -High quality ABS plastic, innocuous, environmental |
|                    | and duable                                          |
|                    |                                                     |
| O Size             | 10mm                                                |
|                    | 111                                                 |



## How To Use