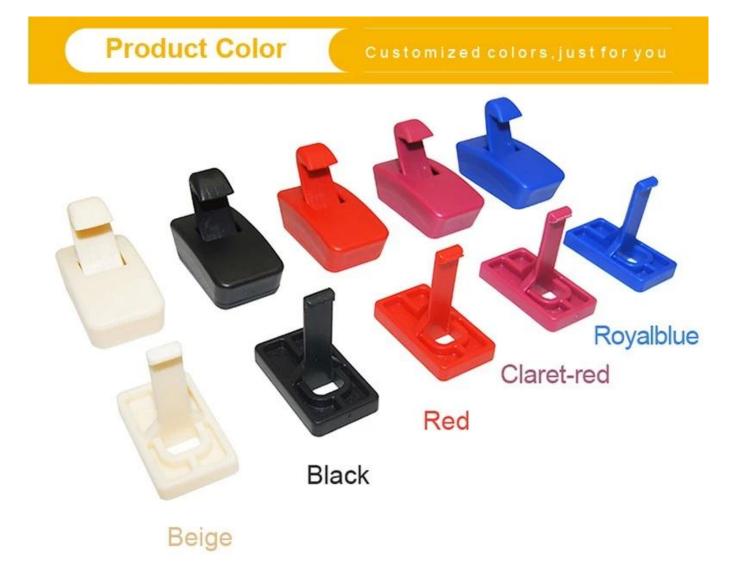

Product Description

mall figure,large role, durable, reusable asy to use, no damage to walls

| O Product name     | New Baby Safety Magnetic Locks                      |
|--------------------|-----------------------------------------------------|
| O Colors           | Claret-red 🔵 Red 🛑 Beige 🛑 Royalblue 🔵 Black        |
| O Standard Package | 16piece locks + 4 pieces key/set                    |
|                    | or 8 pieces locks+2pieces keys/set                  |
| O Advantage        | -Design without screws, easy to use                 |
|                    | -Lighter with small size but strong magnets         |
|                    | -High quality ABS plastic, innocuous, environmental |
|                    | and duable                                          |
|                    |                                                     |
| O Size             | 10mm                                                |
|                    | 111                                                 |