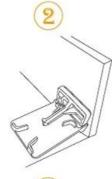

--|
| O Colors           | Claret-red 🔵 Red 🛑 Beige 🛑 Royalblue 🔵 Black        |
| O Standard Package | 16piece locks + 4 pieces key/set                    |
|                    | or 8 pieces locks+2pieces keys/set                  |
| O Advantage        | -Design without screws, easy to use                 |
|                    | -Lighter with small size but strong magnets         |
|                    | -High quality ABS plastic, innocuous, environmental |
|                    | and duable                                          |
|                    |                                                     |
| O Size             | 10mm                                                |
|                    | 111                                                 |



## How To Use