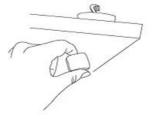

Colors           | Claret-red 🔵 Red 🛑 Beige 🛑 Royalblue 🔵 Black        |
| O Standard Package | 16piece locks + 4 pieces key/set                    |
|                    | or 8 pieces locks+2pieces keys/set                  |
| O Advantage        | -Design without screws, easy to use                 |
|                    | -Lighter with small size but strong magnets         |
|                    | -High quality ABS plastic, innocuous, environmental |
|                    | and duable                                          |
|                    |                                                     |
| O Size             | 10mm                                                |
|                    | 111                                                 |



## How To Use