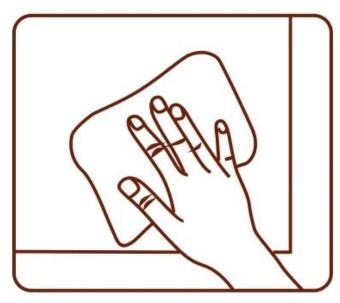

### INSTALLATION

Please wipe the dust, water and oil stains from the paste area

Cut at desired length

Attach the adhesive tape to the inside of the edge guard

Tear off the stickers , paste and press it firmly

- 1.Be sure to clean the surface to be taped before installation. If there are impurities such as grease moisture, dust, etc., the adhesion of the tape will be affected to varying degrees.
- 2. Wait for the surface to dry and then stick on, try not to tear it off and stick it back again, this will damage the tape, and also the cause of not sticking.
- 3. After sticking it on, please press firmly for a while to make sure the tape sticks well. Try not to touch after sticking, and wait at least 24 hours for the tape to stick more firmly.