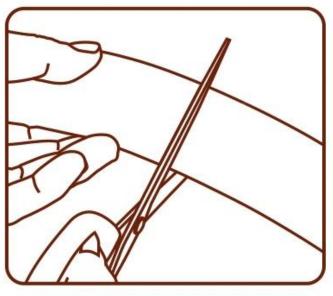

### **CUT AT DESIRED LENGTH**

Customized length, free cutting and fitting

### INSTALLATION

Please wipe the dust, water and oil stains from the paste area

Cut at desired length

Attach the adhesive tape to the inside of the edge guard

Tear off the stickers , paste and press it firmly