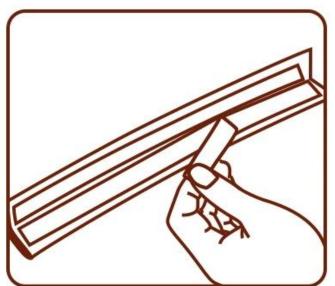

### INSTALLATION

Please wipe the dust, water and oil stains from the paste area

Cut at desired length

Attach the adhesive tape to the inside of the edge guard

Tear off the stickers , paste and press it firmly