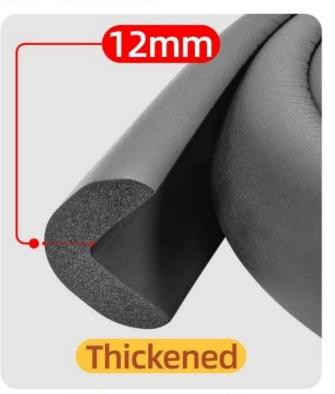

# PRODUCT SIZE-

Reference weight: 68 g for 2 m/roll

Reference weight: 96 g for 2 m/ roll

### SOFT NBR ANTI-COLLISION STRIP

Provide a safe environment for your baby

| Brand          | Guangzhou Balance                                                                       |
|----------------|-----------------------------------------------------------------------------------------|
| Name           | NBR anti-collision strip                                                                |
| Color          | Black, brown, white (other colors can be customized)                                    |
| Specifications | L-shaped (thin/ thick)(can be customized W-shaped , U-shaped )                          |
| Size           | hin L shaped: 23*8mm*2m, Thickened<br>L shape: 35*12mm*2m (Length can be<br>customized) |
| Application    | Table, TV bench, wall corner, etc                                                       |