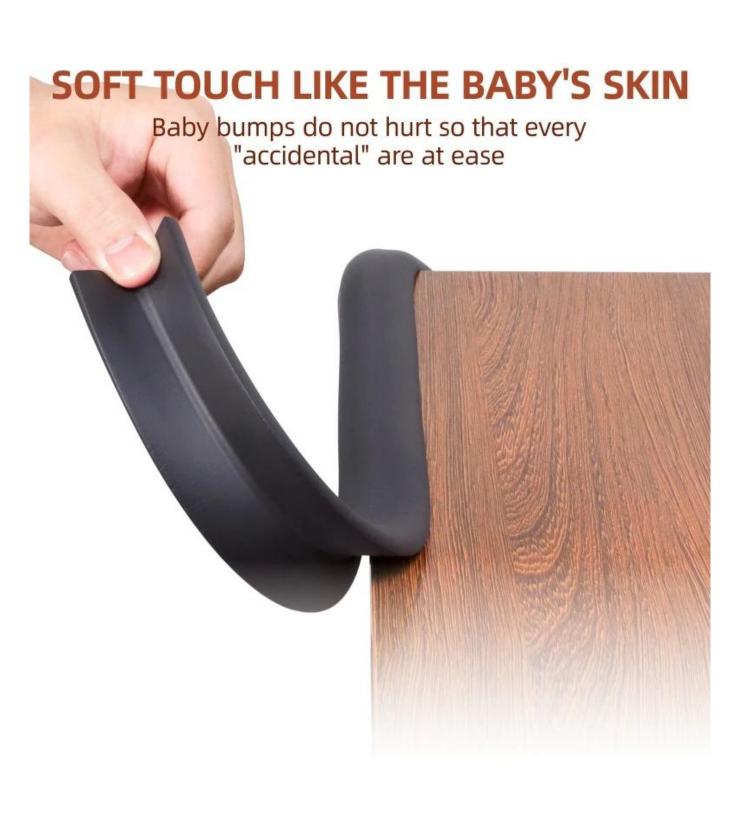

NBR edge guards can be used for sharp edges of tables, chairs, furniture and fireplaces, and any hard corner that may cause accidental injuries to our children. Give babies a bigger space to play.