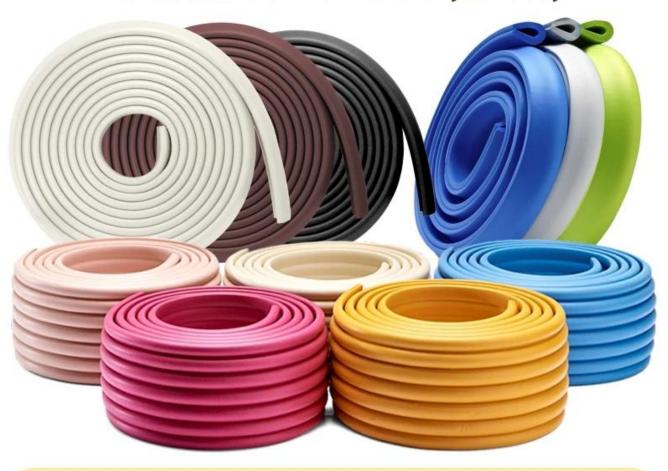

# VARIOUS STYLES AND COLORS ARE AVAILABLE

### SOFT NBR ANTI-COLLISION STRIP

Provide a safe environment for your baby

| Brand          | Guangzhou Balance                                                                       |
|----------------|-----------------------------------------------------------------------------------------|
| Name           | NBR anti-collision strip                                                                |
| Color          | Black, brown, white (other colors can be customized)                                    |
| Specifications | L-shaped (thin/ thick)(can be customized W-shaped , U-shaped )                          |
| Size           | hin L shaped: 23*8mm*2m, Thickened<br>L shape: 35*12mm*2m (Length can be<br>customized) |
| Application    | Table, TV bench, wall corner, etc                                                       |