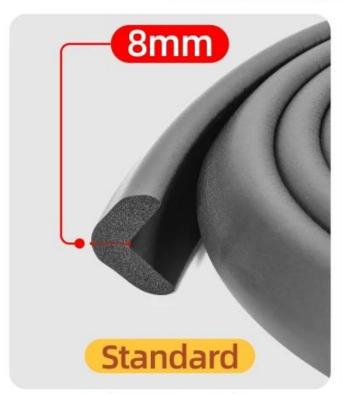

# PRODUCT SIZE-

Reference weight: 68 g for 2 m/roll

Reference weight: 96 g for 2 m/ roll

### SOFT NBR ANTI-COLLISION STRIP

Provide a safe environment for your baby

| Brand          | Guangzhou Balance                                                                       |
|----------------|-----------------------------------------------------------------------------------------|
| Name           | NBR anti-collision strip                                                                |
| Color          | Black, brown, white (other colors can be customized)                                    |
| Specifications | L-shaped (thin/ thick)(can be customized W-shaped , U-shaped )                          |
| Size           | hin L shaped: 23*8mm*2m, Thickened<br>L shape: 35*12mm*2m (Length can be<br>customized) |
| Application    | Table, TV bench, wall corner, etc                                                       |