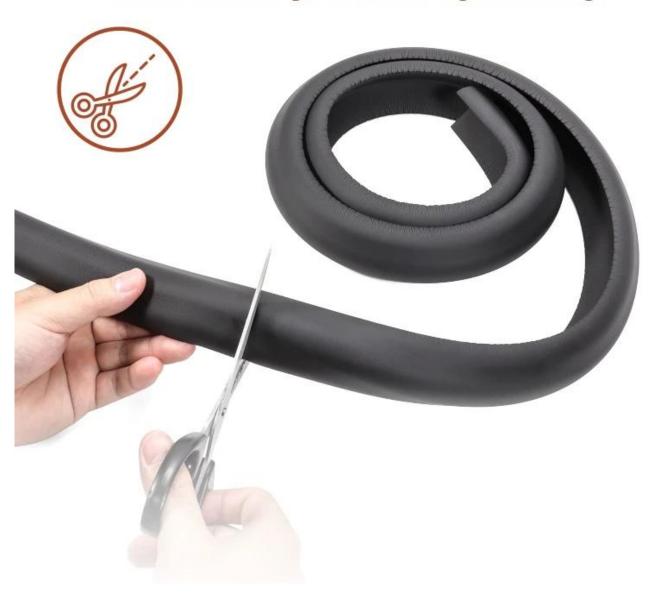

--------------------------------------------------------------------------------------|
| Name           | NBR anti-collision strip                                                                |
| Color          | Black, brown, white (other colors can be customized)                                    |
| Specifications | L-shaped (thin/ thick)(can be customized W-shaped , U-shaped )                          |
| Size           | hin L shaped: 23*8mm*2m, Thickened<br>L shape: 35*12mm*2m (Length can be<br>customized) |
| Application    | Table, TV bench, wall corner, etc                                                       |







### **DURABLE AND LONG-LASTING**

High density Strong toughness Soft and tensile



### **CUT AT DESIRED LENGTH**

Customized length, free cutting and fitting



# PRODUCT SIZE-



Reference weight: 68 g for 2 m/roll



Reference weight: 96 g for 2 m/ roll

# VARIOUS STYLES AND COLORS ARE AVAILABLE







### INSTALLATION



Please wipe the dust, water and oil stains from the paste area



Cut at desired length



Attach the adhesive tape to the inside of the edge guard



Tear off the stickers , paste and press it firmly



- 1.Be sure to clean the surface to be taped before installation. If there are impurities such as grease moisture, dust, etc., the adhesion of the tape will be affected to varying degrees.
- 2. Wait for the surface to dry and then stick on, try not to tear it off and stick it back again, this will damage the tape, and also the cause of not sticking.
- 3. After sticking it on, please press firmly for a while to make sure the t