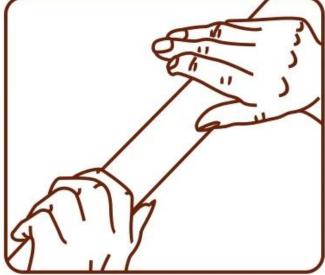

### INSTALLATION

Please wipe the dust, water and oil stains from the paste area

Cut at desired length

Attach the adhesive tape to the inside of the edge guard

Tear off the stickers , paste and press it firmly