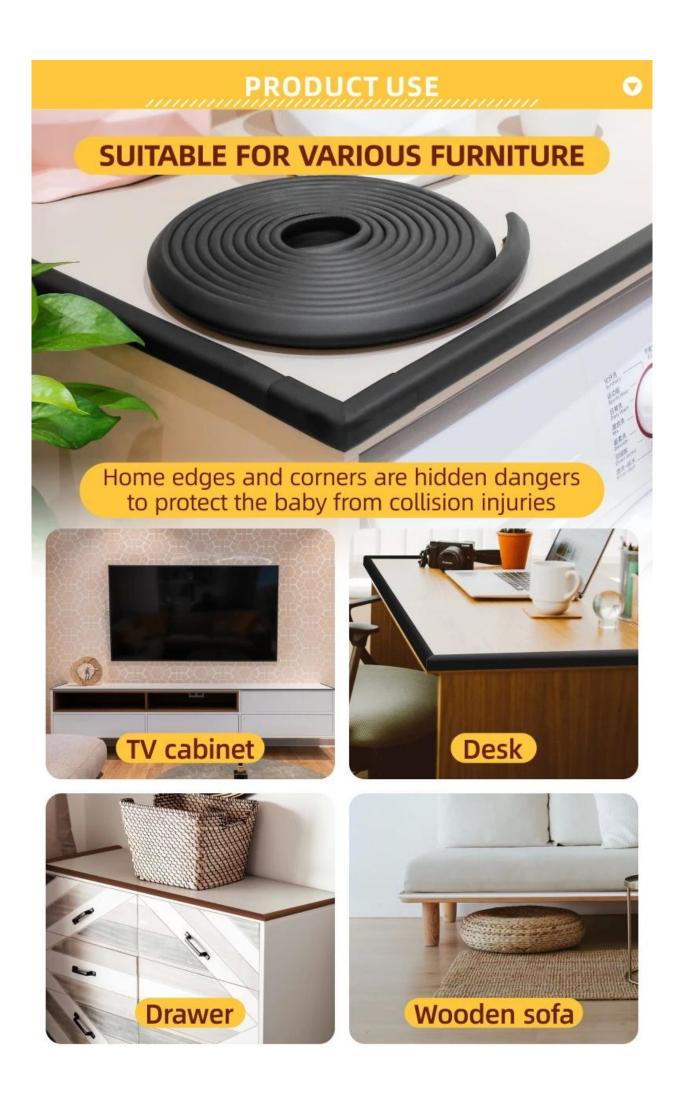

NBR edge guards can be used for sharp edges of tables, chairs, furniture and fireplaces, and any hard corner that may cause accidental injuries to our children. Give babies a bigger space to play.

### SOFT NBR ANTI-COLLISION STRIP

Provide a safe environment for your baby

| Brand          | Guangzhou Balance                                                                       |
|----------------|-----------------------------------------------------------------------------------------|
| Name           | NBR anti-collision strip                                                                |
| Color          | Black, brown, white (other colors can be customized)                                    |
| Specifications | L-shaped (thin/ thick)(can be customized W-shaped , U-shaped )                          |
| Size           | hin L shaped: 23*8mm*2m, Thickened<br>L shape: 35*12mm*2m (Length can be<br>customized) |
| Application    | Table, TV bench, wall corner, etc                                                       |