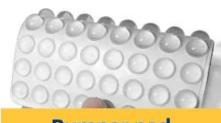

# Baby Safety NBR Bumper Edge Corner Guard Protector

#### **Product Description**

| ∥Namo     | Baby Safety NBR Bumper Edge Corner Guard Protector |
|-----------|----------------------------------------------------|
| Color     | black,yellow,green,blue,custom color available     |
| Marterial | NBR                                                |
| MOQ       | Accept small order                                 |
| Packaging | Box, poly bag, accept customized packaging         |

NBR edge guards can be used for sharp edges of tables, chairs, furniture and fireplaces, and any hard corner that may cause accidental injuries to our children. Give babies a bigger space to play.