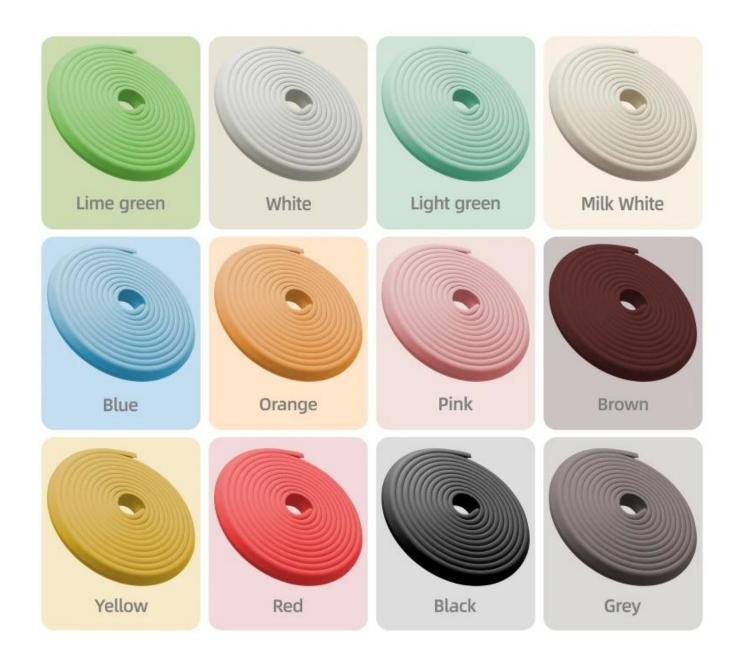

# VARIOUS STYLES AND COLORS ARE AVAILABLE

#### **Product Description**

| ∥Namo     | Baby Safety NBR Bumper Edge Corner Guard Protector |
|-----------|----------------------------------------------------|
| Color     | black,yellow,green,blue,custom color available     |
| Marterial | NBR                                                |
| MOQ       | Accept small order                                 |
| Packaging | Box, poly bag, accept customized packaging         |

### SOFT NBR ANTI-COLLISION STRIP

Provide a safe environment for your baby

| Brand          | Guangzhou Balance                                                                       |
|----------------|-----------------------------------------------------------------------------------------|
| Name           | NBR anti-collision strip                                                                |
| Color          | Black, brown, white (other colors can be customized)                                    |
| Specifications | L-shaped (thin/ thick)(can be customized W-shaped , U-shaped )                          |
| Size           | hin L shaped: 23*8mm*2m, Thickened<br>L shape: 35*12mm*2m (Length can be<br>customized) |
| Application    | Table, TV bench, wall corner, etc                                                       |