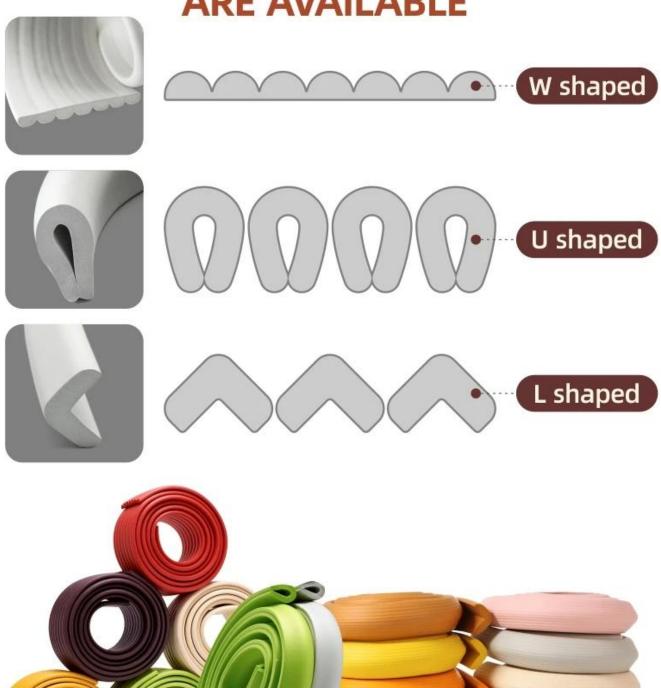

# VARIOUS STYLES AND COLORS ARE AVAILABLE

### SOFT NBR ANTI-COLLISION STRIP

Provide a safe environment for your baby

| Brand          | Guangzhou Balance                                                                       |
|----------------|-----------------------------------------------------------------------------------------|
| Name           | NBR anti-collision strip                                                                |
| Color          | Black, brown, white (other colors can be customized)                                    |
| Specifications | L-shaped (thin/ thick)(can be customized W-shaped , U-shaped )                          |
| Size           | hin L shaped: 23*8mm*2m, Thickened<br>L shape: 35*12mm*2m (Length can be<br>customized) |
| Application    | Table, TV bench, wall corner, etc                                                       |