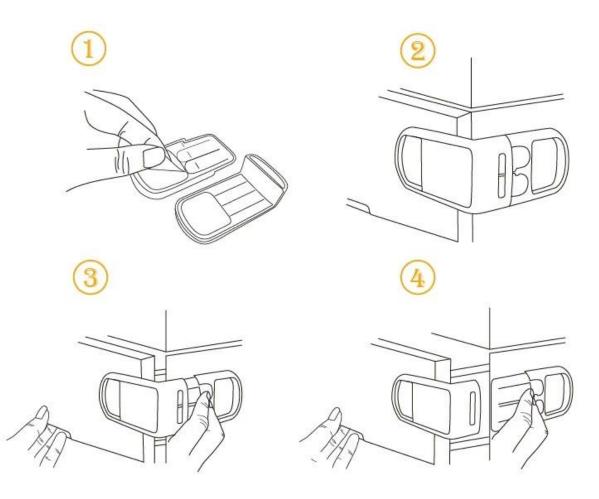

# How to use

Tips: 1.Installation opening direction, do not stick trans, trans-up will not open.

2. Turn off time, if they are two not fit, you can manually re-close look fit, do not hit hard

#### **Instruction:**

1.Clean and dry the surface properly, the surface should be neat and tidy.

2.Peel adhesive backing on both pieces.

3.Determine the best position and press firmly to set in place. The button should be facing

downward 4.Wait for 24hours for the vest adhesion.