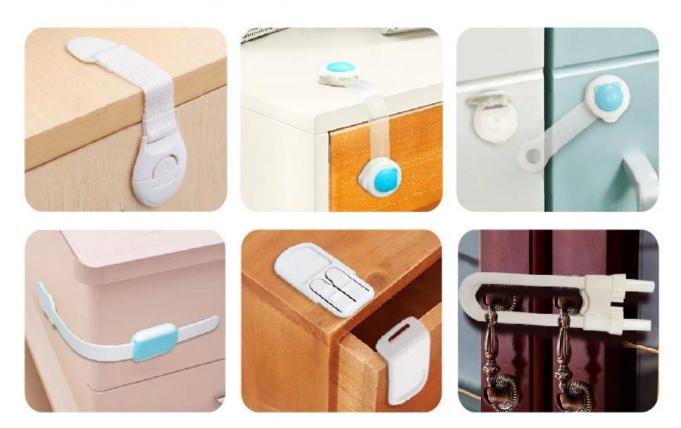

ck on the cabinet or right angle to prevent children messing up the articles in the cabinet. And also be used on the medicine box to stop the children eating the medicine to avoid the accident

3.Avoid damage from touching with things in you cabinet.

#### The correct way to use it.

# How to use



Tips: 1.Installation opening direction, do not stick trans, trans-up will not open.

2. Turn off time, if they are two not fit, you can manually re-close look fit, do not hit hard

#### **Instruction:**

1.Clean and dry the surface properly, the surface should be neat and tidy.

2.Peel adhesive backing on both pieces.

3.Determine the best position and press firmly to set in place. The button should be facing

downward 4.Wait for 24hours for the vest adhesion.



# More style baby safety lock



#### **Production Time:**

Items will be shipped within  $4\sim15$  working days (excluding weekends and holidays) as soon as your Pay -ment arrived.

We are always serious on the delivery time, all orders will be checked by us carefully to make sure there are no delay on the shipment, no problems on quality, no unsatisfactions on the packaging.

### FAQ

Q:How I can get your price? A:Please tell us what product you need, item name, color, size, quantity, demands about the package . We will sent our quotation to you ASAP.

Q:Can I order a sample ? A: Yes, free sample available(regular size) We also provide sample with customed design. Q:How I can get a sample ?

A:Sample usually sent by express by freight collected.Please provide your express account NO.

Or you can prepay freight charge