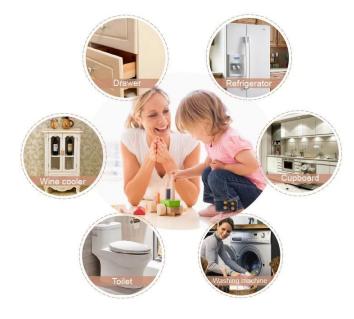

### For use in...

# Usage

**Material Safety** 

ABS resin using environmentally friendly materials, safe and nontoxic, has a strong impact resistance, corrosion resistance.

- Suitable range : 1. rectangular drawer available 2. The drawer face thickness <2cm
- 3. The adhesive surface is smooth, smooth

#### Function:

1. Suitable for using on cabinet, cupboard, refrigerators door , especially for the D-shaped door

2. Stick on the cabinet or right angle to prevent children messing up the articles in the cabinet. And also be used on the medicine box to stop the children eating the medicine to avoid the accident