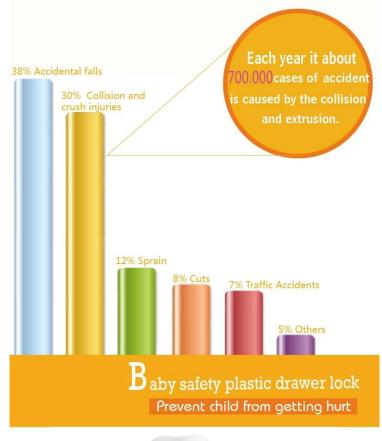

#### **Description:**

1.Infants can even be hurt or tumble when they open a cabinet or drawer!

2. This lock can effectively protect infants against the possible injury from opening door or drawer.

3.It's soft band and self adhesive base design can attach from one side to another, so it can use on most place such as cabinet, drawer, wardrobe and even first aid box, etc.