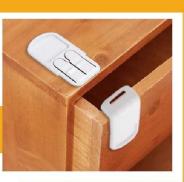

#### The correct way to use it.

#### **Instruction:**

1.Clean and dry the surface properly, the surface should be neat and tidy.

2.Peel adhesive backing on both pieces.

3.Determine the best position and press firmly to set in place. The button should be facing

downward 4.Wait for 24hours for the vest adhesion.