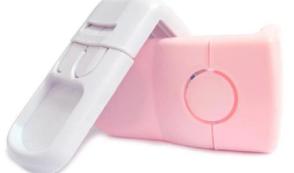

#### **Product Details:**

| Specification             | 60*60*40mm ;Customize                                                                |  |  |  |
|---------------------------|--------------------------------------------------------------------------------------|--|--|--|
| Material                  | ABS/PU,eco-friendly                                                                  |  |  |  |
| Product color             | blue/pink+white,white,multiple colors are available                                  |  |  |  |
| Packing                   | Bulk packing or 2 or 4 pieces/Blister card (Blister card can be printed custom logo) |  |  |  |
| Measurement               | 60*40*35cm                                                                           |  |  |  |
| Weight of Outer<br>Carton | 10kg                                                                                 |  |  |  |
| MOQ                       | Accept small order                                                                   |  |  |  |
| Samples Lead time         | Around 4 days                                                                        |  |  |  |
| Samples charge            | Free                                                                                 |  |  |  |
| Payment Term              | 50%T/T in advance THE BALANCE BY B/L COPY                                            |  |  |  |
| Port                      | FOB Nansha, China; FOB Shenzhen, China                                               |  |  |  |
| Delivery Time             | See details as below                                                                 |  |  |  |

#### **Description:**

1.Infants can even be hurt or tumble when they open a cabinet or drawer!

2. This lock can effectively protect infants against the possible injury from opening door or drawer.

3.It's soft band and self adhesive base design can attach from one side to another, so it can use on most place such as cabinet, drawer, wardrobe and even first aid box, etc.