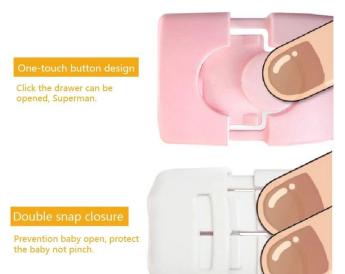

#### The correct way to use it.

#### **Instruction:**

1.Clean and dry the surface properly, the surface should be neat and tidy.

2.Peel adhesive backing on both pieces.

3.Determine the best position and press firmly to set in place. The button should be facing

downward 4.Wait for 24hours for the vest adhesion.