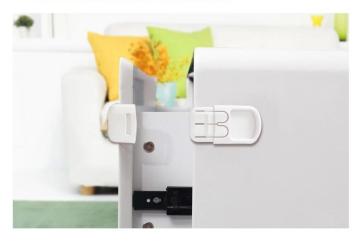

### For use in...

#### **Description:**

1.Infants can even be hurt or tumble when they open a cabinet or drawer!

2. This lock can effectively protect infants against the possible injury from opening door or drawer.

3.It's soft band and self adhesive base design can attach from one side to another, so it can use on most place such as cabinet, drawer, wardrobe and even first aid box, etc.

#### Function:

1. Suitable for using on cabinet, cupboard, refrigerators door , especially for the D-shaped door

2. Stick on the cabinet or right angle to prevent children messing up the articles in the cabinet. And also be used on the medicine box to stop the children eating the medicine to avoid the accident