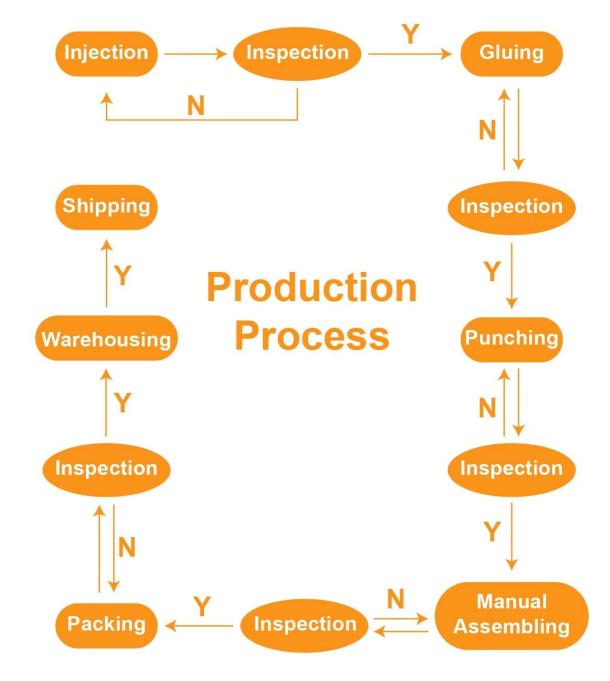

# Usage

**Material Safety** 

ABS resin using environmentally friendly materials, safe and nontoxic, has a strong impact resistance, corrosion resistance.

- Suitable range : 1. rectangular drawer available 2. The drawer face thickness <2cm
- 3. The adhesive surface is smooth, smooth

#### Function:

1. Suitable for using on cabinet, cupboard, refrigerators door , especially for the D-shaped door

2. Stick on the cabinet or right angle to prevent children messing up the articles in the cabinet. And also be used on the medicine box to stop the children eating the medicine to avoid the accident

3.Avoid damage from touching with things in you cabinet.