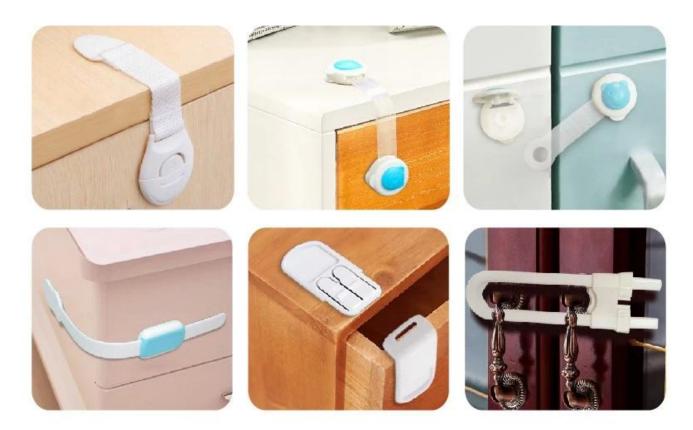

# A article show how to use the baby safety lock . Instruction:

1.Clean and dry the surface properly, the surface should be neat and tidy.

2.Peel adhesive backing on both pieces.

 $\ensuremath{\texttt{3.Determine}}$  the best position and press firmly to set in place. The button should be facing downward

4. Wait for 24 hours for the vest adhesion.



## Maximum distance is 125mm



#### **Description:**

1.Infants can even be hurt or tumble when they open a cabinet or drawer!

2. This lock can effectively protect infants against the possible injury from opening door or drawer.

3.It's soft band and self adhesive base design can attach from one side to another, so it can use on most

place such as cabinet, drawer, wardrobe and even first aid box, etc.



## More style baby safety lock



#### FAQ

Q:How I can get your price?

A:Please tell us what product you need, item name, color, size, quantity, demands about the package . We will sent our quotation to you ASAP.

Q:Can I order a sample ?

A: Yes, free sample available(regular size) .We also provide sample with customed design.

Q:How I can get a sample ?

A:Sample usually sent by express by freight collected.Please provide your express account NO.

Or you can prepay freight charge by Paypal, we will send out sample ASAP once getting your payments.

Q:Can you do my own style ? A: Yes ,we are manufacturer ,we could open mould for custom design.



About us

# Company Profile

# **Guangzhou Balance Daily Commodities Co.Ltd**

Established in 2005, Guangzhou Balance Daily Commodities Co,. Ltd is a manufacturer and trader s