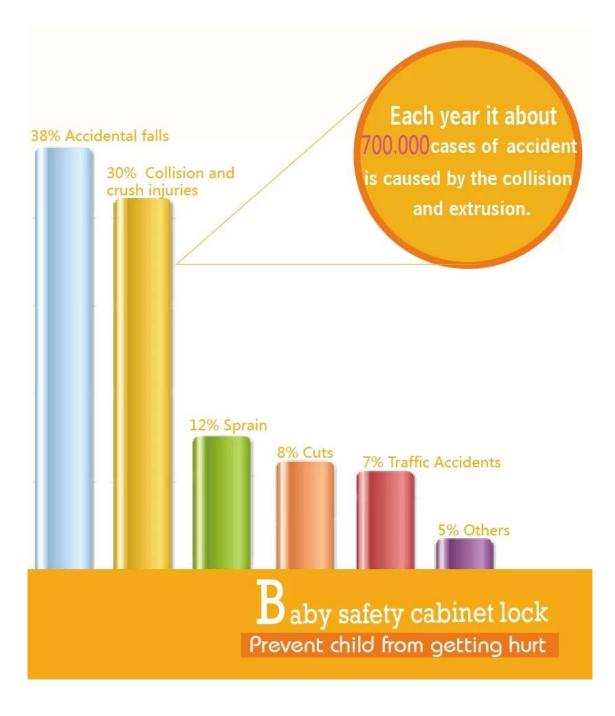

#### **Description:**

1.Infants can even be hurt or tumble when they open a cabinet or drawer!

2. This lock can effectively protect infants against the possible injury from opening door or drawer.

3.It's soft band and self adhesive base design can attach from one side to another, so it can use on most

place such as cabinet, drawer, wardrobe and even first aid box, etc.