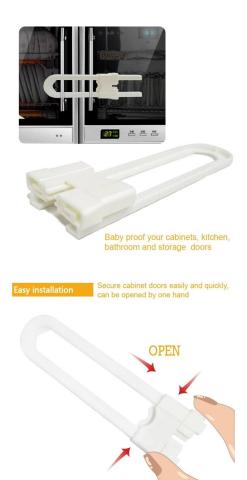

## **Function**:

 $1. Suitable \ for \ using \ on \ cabinet, cupboard, refrigerators \ door \ , especially \ for \ the \ D-shaped \ door$ 

2. Stick on the cabinet or right angle to prevent children messing up the articles in the cabinet. And also be used on the medicine box to stop the children eating the medicine to avoid the accident

3.Avoid damage from touching with things in you cabinet.

# Usage

Work on mushroom-shaped knobs and D-shaped handles of doors

#### A article show how to use the baby safety lock . Instruction:

1.Clean and dry the surface properly, the surface should be neat and tidy.

2.Peel adhesive backing on both pieces.

 $\ensuremath{\texttt{3.Determine}}$  the best position and press firmly to set in place. The button should be facing downward