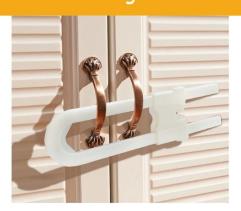

## **Function**:

 $1. Suitable \ for \ using \ on \ cabinet, cupboard, refrigerators \ door \ , especially \ for \ the \ D-shaped \ door$ 

2. Stick on the cabinet or right angle to prevent children messing up the articles in the cabinet. And also be used on the medicine box to stop the children eating the medicine to avoid the accident

# Usage

Work on mushroom-shaped knobs and D-shaped handles of doors