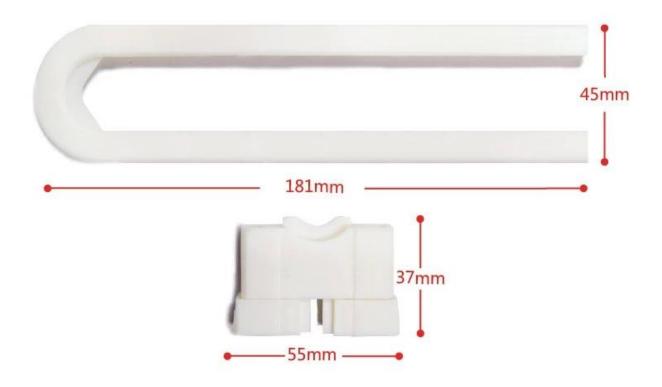

## **Product Details:**

| Specification          | 60*60*40mm ;Customize                                                                |
|------------------------|--------------------------------------------------------------------------------------|
| Material               | ABS/PU,eco-friendly                                                                  |
| Product color          | blue/pink+white,white,multiple colors are available                                  |
| Packing                | Bulk packing or 2 or 4 pieces/Blister card (Blister card can be printed custom logo) |
| Measurement            | 60*40*35cm                                                                           |
| Weight of Outer Carton | 10kg                                                                                 |
| MOQ                    | Accept small order                                                                   |
| Samples Lead time      | Around 4 days                                                                        |
| Samples charge         | Free                                                                                 |
| Payment Term           | 50%T/T in advance THE BALANCE BY B/L COPY                                            |
| Port                   | FOB Nansha, China; FOB Shenzhen, China                                               |
| Delivery Time          | See details as below                                                                 |
|                        |                                                                                      |

## Maximum distance is 125mm