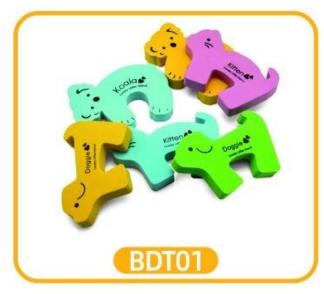

# Cute cartoon shaped door card • • •

Bright colors and lovely shape, both practical and home-decorative!

## Safety Door Clip, • • Anti-Pinch

Door stopper can be installed according to the thickness of the door edge.