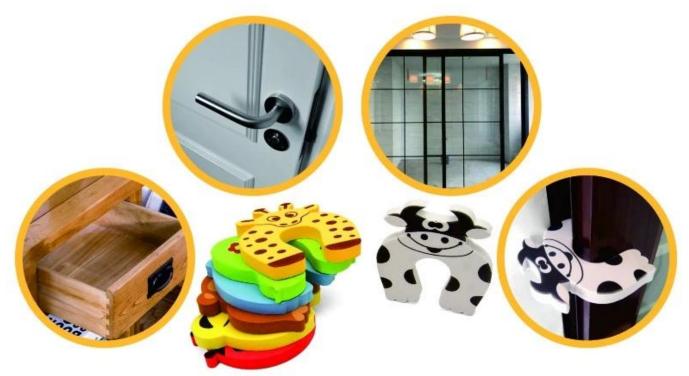

### **PRODUCT USE**

Suitable for drawer, door, glass door and various thickness of the door panel

Protect your baby from hidden danger