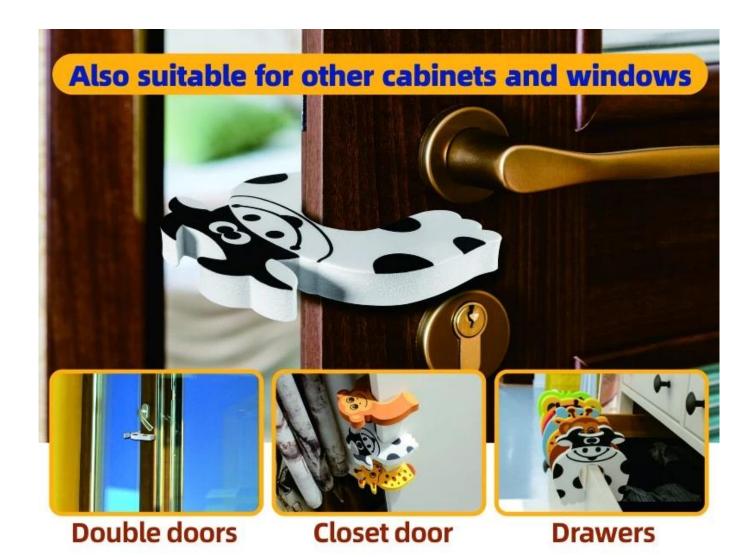

### **PRODUCT USE**

Suitable for drawer, door, glass door and various thickness of the door panel

Protect your baby from hidden danger