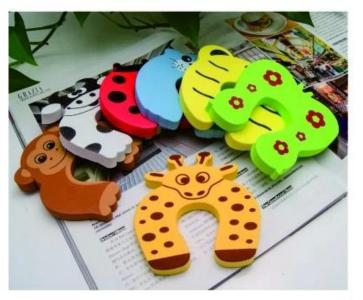

rcard          |

These door stoppers Made of flexible lightweight non-toxic foam material, durable and soft to touch. Cute colorful cartoon animal designs that every kids will love them. It work great for not letting doors slam shut and pinch fingers, and they also won't dent the door frames because they're EVA foam. Simply slide stoppers onto the door you want to protect little fingers from and forget about it. It's easy to take them off and put them on. They are flexible and durable.

## PRODUCT DESCRIPTION







## **PRODUCT DETAILS**



Brand Guangzhou Balance

Name BDT04 Animal Door stopper

Material EVA

Thickness 13mm

Function Prevent clipping injury when closing the door

#### **VARIOUS STYLES**



High quality EVA material, eco-friendly, strong toughness and long service life



# Cute cartoon shaped door card • • •

Bright colors and lovely shape, both practical and home-decorative!

## Safety Door Clip, • • Anti-Pinch

Door stopper can be installed according to the thickness of the door edge.



# SE CONTRACTOR OF THE PARTY OF T

# Creative C-shape, easy to use • • •

Creative Creative C-shape, thickened design, increased pressure area, effective door stop, safe and easy to use

### **PRODUCT USE**



Suitable for drawer, door, glass door and various thickness of the door panel

Protect your baby from hidden danger

## OTHER STYLES









## **Company Information**





























# Strict certification testing provides quality guarantee and WORRY-FREE EXPORT



We have achieved some inspection certification, such as ISO9001:2015, BSCI, SGS, TUV