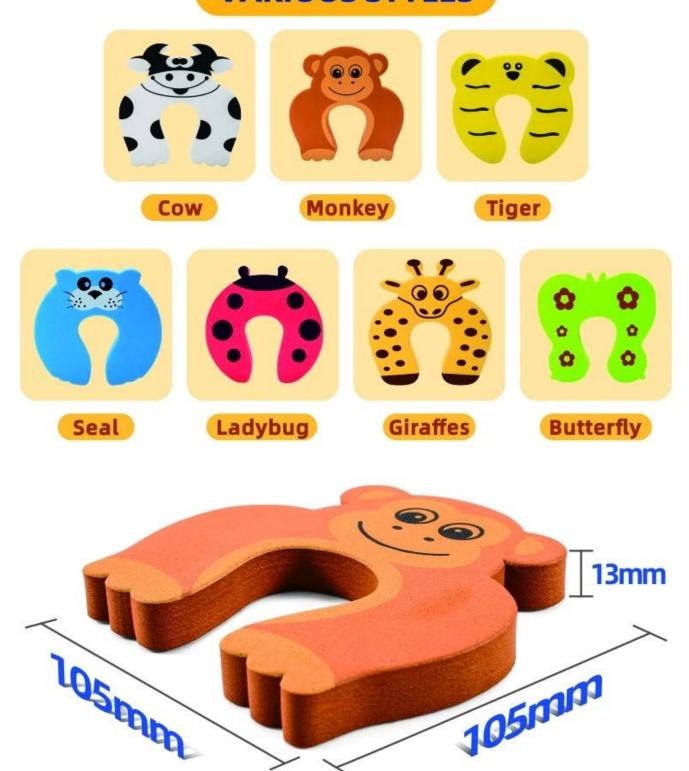

#### **VARIOUS STYLES**

High quality EVA material, eco-friendly, strong toughness and long service life

## **PRODUCT DETAILS**

Brand Guangzhou Balance

Name BDT04 Animal Door stopper

Material EVA

Thickness 13mm

Function Prevent clipping injury when closing the door