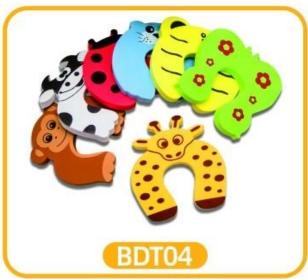

## **PRODUCT DETAILS**

Brand Guangzhou Balance

Name BDT04 Animal Door stopper

Material EVA

Thickness 13mm

Function Prevent clipping injury when closing the door

## OTHER STYLES