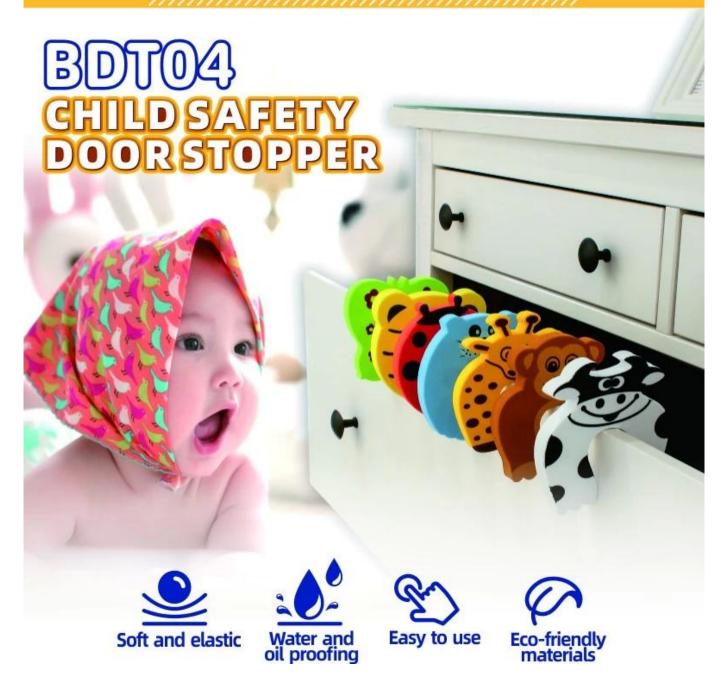

These door stoppers Made of flexible lightweight non-toxic foam material, durable and soft to touch. Cute colorful cartoon animal designs that every kids will love them. It work great for not letting doors slam shut and pinch fingers, and they also won't dent the door frames because they're EVA foam. Simply slide stoppers onto the door you want to protect little fingers from and forget about it. It's easy to take them off and put them on. They are flexible and durable.

## **PRODUCT DETAILS**

Brand Guangzhou Balance

Name BDT04 Animal Door stopper

Material EVA

Thickness 13mm

Function Prevent clipping injury when closing the door

#### **VARIOUS STYLES**

High quality EVA material, eco-friendly, strong toughness and long service life