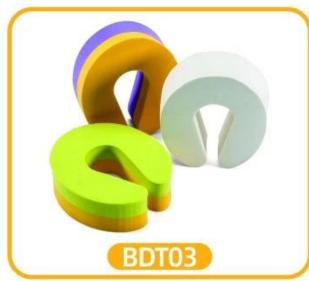

### **PRODUCT USE**

Suitable for drawer, door, glass door and various thickness of the door panel

Protect your baby from hidden danger