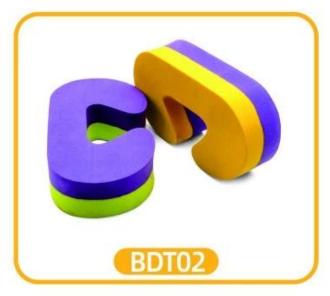

# Creative C-shape, easy to use • • •

Creative Creative C-shape, thickened design, increased pressure area, effective door stop, safe and easy to use