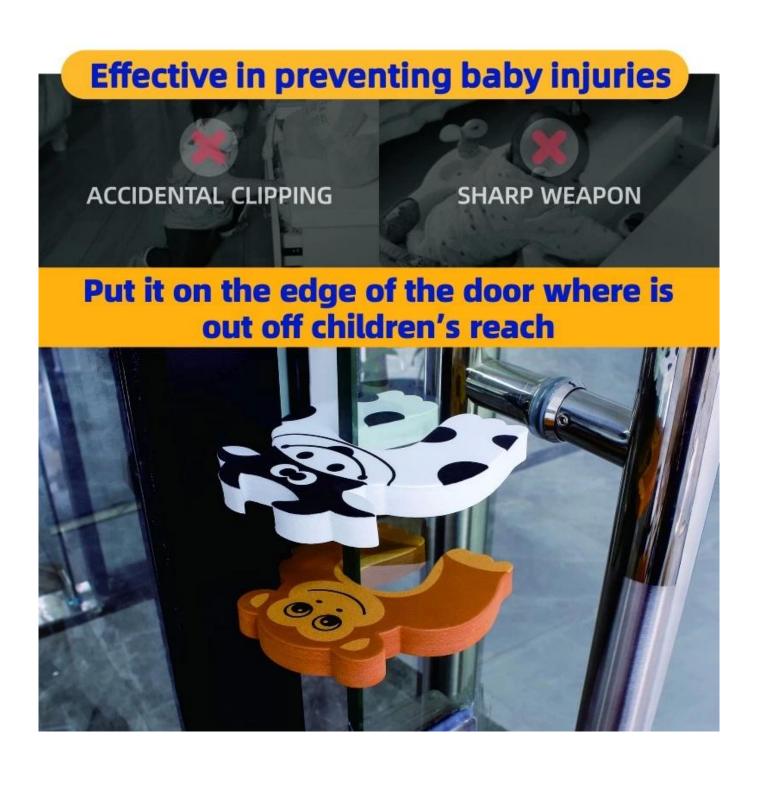

## Safety Door Clip, • • Anti-Pinch

Door stopper can be installed according to the thickness of the door edge.

### **PRODUCT USE**

Suitable for drawer, door, glass door and various thickness of the door panel

Protect your baby from hidden danger