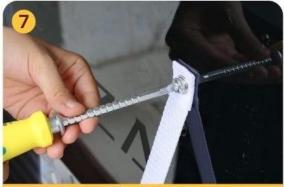

Tighten the anti-tip strap and close the buckle cover after adjustment

Remove the sticker from the back of the anti-tip strip

Stick it in place and press firmly

Tighten the fixing screws appropriately

The installation is complete