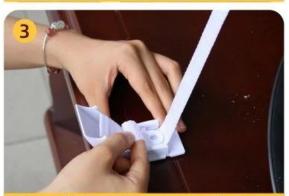

### **INSTALLATION STEPS**

Fasten the anti-tip strap to the back of the TV with screws

Adjust and determine the installation position of the anti-tip strap

Open the buckle cover to adjust the anti-tip strap to the right length

Tighten the anti-tip strap and close the buckle cover after adjustment

Remove the sticker from the back of the anti-tip strip

Stick it in place and press firmly

Tighten the fixing screws appropriately

The installation is complete