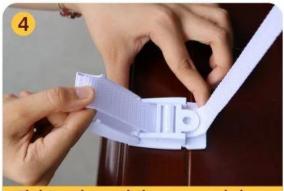

### **INSTALLATION STEPS**

Fasten the anti-tip strap to the back of the TV with screws

Adjust and determine the installation position of the anti-tip strap

Open the buckle cover to adjust the anti-tip strap to the right length