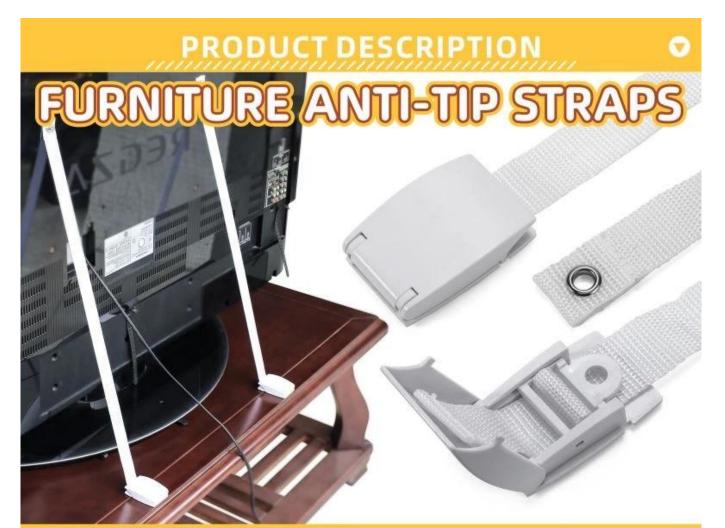

## Anti-Tip TV Straps

Secure your TV and furniture reliably with our TV / Furniture Straps, and prevent tipping over of the heavy objects. Even seniors in the home can hurt themselves with such tip overs -these straps can help eliminate worry while keeping you assured of everyone's.