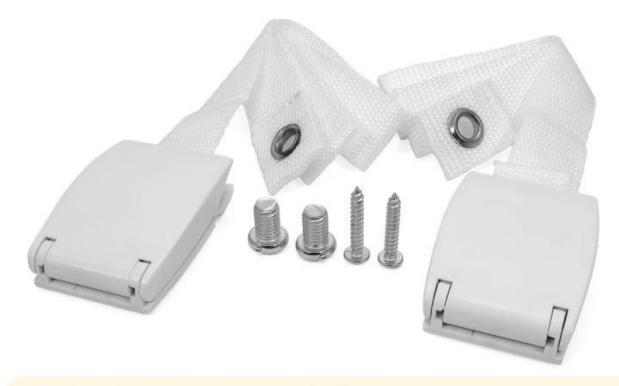

### **Product Detail**

| Product name | Anti-Tip TV Straps     |
|--------------|------------------------|
| Material     | Plastic buckle+webbing |
| Size         | 25*730mm               |
| Color        | White                  |
| Packing      | 2pcs/polybag           |

### Adjustable buckle

Metal fastening