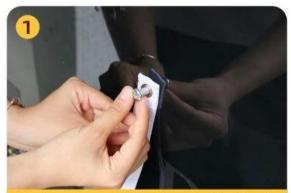

### **INSTALLATION STEPS**

Fasten the anti-tip strap to the back of the TV with screws

Adjust and determine the installation position of the anti-tip strap

Open the buckle cover to adjust the anti-tip strap to the right length