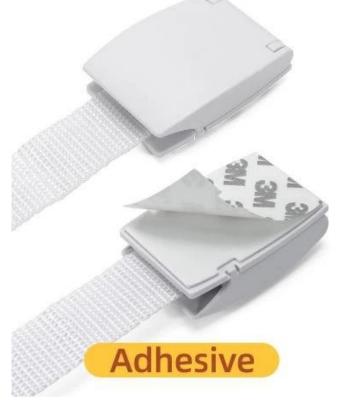

## **GLUE-BACKED DESIGN**

Need to drill holes on the screw fixed, damage the original state of the furniture

Removing it leaves holes