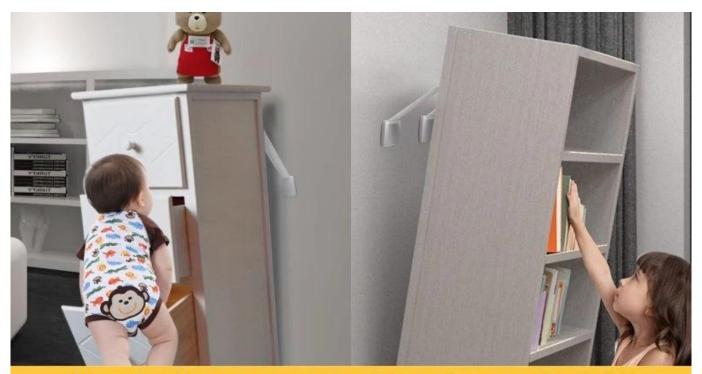

### Effectively prevent babies from climbing the TV cabinet accidents

ACCIDENTAL COLLAPSE

# Effectively prevent babies from climbing the TV cabinet accidents