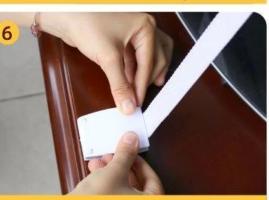

Tighten the anti-tip strap and close the buckle cover after adjustment

Remove the sticker from the back of the anti-tip strip

Stick it in place and press firmly

Tighten the fixing screws appropriately

The installation is complete