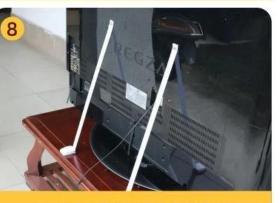

### **INSTALLATION STEPS**

Fasten the anti-tip strap to the back of the TV with screws

Adjust and determine the installation position of the anti-tip strap

Open the buckle cover to adjust the anti-tip strap to the right length

Tighten the anti-tip strap and close the buckle cover after adjustment

Remove the sticker from the back of the anti-tip strip

Stick it in place and press firmly

Tighten the fixing screws appropriately

The installation is complete