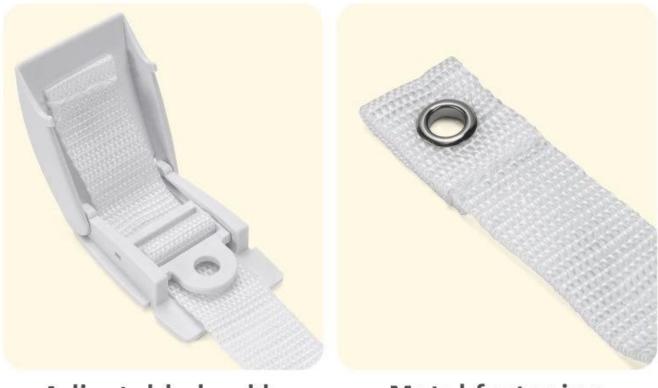

|
| Packing      | 2pcs/polybag           |

Secure your TV and furniture reliably with our TV / Furniture Straps, and prevent tipping over of the heavy objects. Even seniors in the home can hurt themselves with such tip overs -these straps can help eliminate worry while keeping you assured of everyone's.



### Effectively prevent babies from climbing the TV cabinet accidents

ACCIDENTAL COLLAPSE

#### CLIMB UP THE LOCKER

CO.





| Brand     | Guangzhou Balance                        |
|-----------|------------------------------------------|
| Name      | Furniture Anti-tip straps                |
| Color     | Black, White                             |
| Materials | Webbing +ABS                             |
| Function  | Used to fix furniture to prevent tipping |







### Adjustable buckle

Metal fastening

### Easy to adjust, stable and anti-slip

## **GLUE-BACKED DESIGN**



Need to drill holes on the screw fixed, damage the original state of the furniture



Removing it leaves holes



# Effectively prevent babies from climbing the TV cabinet accidents



### **INSTALLATION STEPS**



Fasten the anti-tip strap to the back of the TV with screws



Adjust and determine the installation position of the anti-tip strap



Open the buckle cover to adjust the anti-tip strap to the right length



Tighten the anti-tip strap and close the buckle cover after adjustment



Remove the sticker from the back of the anti-tip strip



Stick it in place and press firmly



Tighten the fixing screws appropriately



The installation is complete

C

### **Company Inf