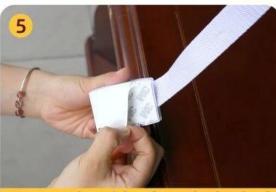

Tighten the anti-tip strap and close the buckle cover after adjustment

Remove the sticker from the back of the anti-tip strip

Stick it in place and press firmly

Tighten the fixing screws appropriately

The installation is complete