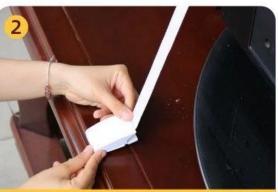

### **INSTALLATION STEPS**

Fasten the anti-tip strap to the back of the TV with screws

Adjust and determine the installation position of the anti-tip strap

Open the buckle cover to adjust the anti-tip strap to the right length

Tighten the anti-tip strap and close the buckle cover after adjustment

Remove the sticker from the back of the anti-tip strip

Stick it in place and press firmly

Tighten the fixing screws appropriately

The installation is complete