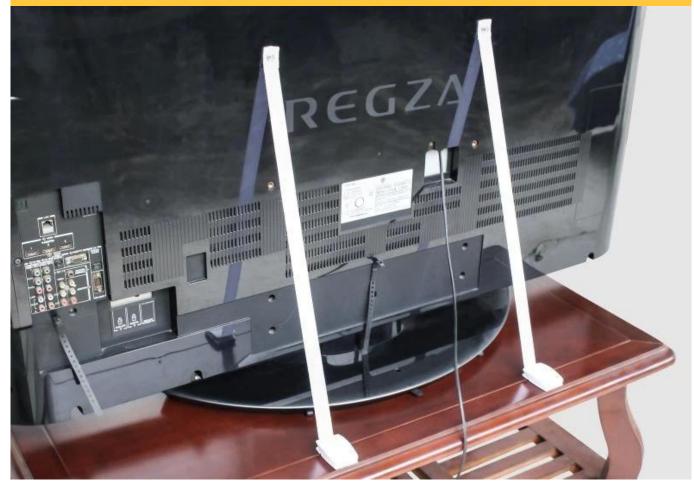

## Anti-Tip TV Straps

Secure your TV and furniture reliably with our TV / Furniture Straps, and prevent tipping over of the heavy objects. Even seniors in the home can hurt themselves with such tip overs -these straps can help eliminate worry while keeping you assured of everyone's.

### Effectively prevent babies from climbing the TV cabinet accidents

ACCIDENTAL COLLAPSE

### **INSTALLATION STEPS**

Fasten the anti-tip strap to the back of the TV with screws

Adjust and determine the installation position of the anti-tip strap

Open the buckle cover to adjust the anti-tip strap to the right length

Tighten the anti-tip strap and close the buckle cover after adjustment

Remove the sticker from the back of the anti-tip strip

Stick it in place and press firmly

Tighten the fixing screws appropriately

The installation is complete