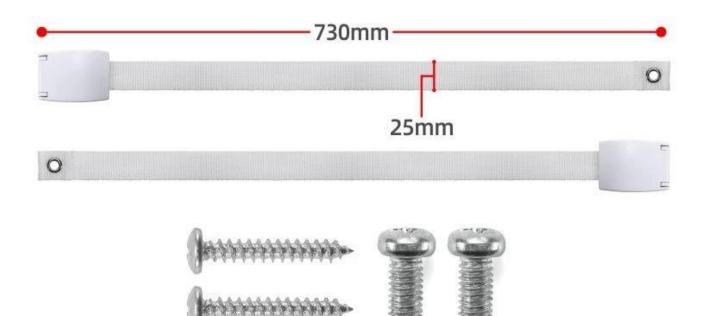

### **Product Detail**

| Product name | Anti-Tip TV Straps     |
|--------------|------------------------|
| Material     | Plastic buckle+webbing |
| Size         | 25*730mm               |
| Color        | White                  |
| Packing      | 2pcs/polybag           |