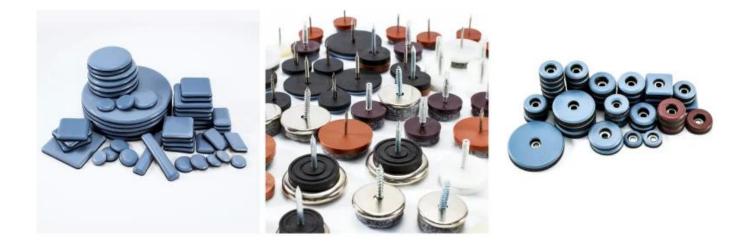

### Adjustable PTFE Furniture Leveler Pads - Easy Glide for Heavy Furniture, Customizable

**Product Description** 

Furniture slider is a good helper to move the furnitures, what you do is just stick it to the legs of what you want to move. It is equipped with PTFE cover to help diminishing the vibration and scratch when moving.

| Product type  | Furniture sliders gliders, easy to move |
|---------------|-----------------------------------------|
| Specification | round 19mm - around 38mm                |
| Material      | PTFE                                    |
| Product Color | Blue                                    |
| Packaging     | bulk packing                            |

### **PRODUCT DESCRIPTION**

We are the professional manufacturer of PTEF furniture slider pad.