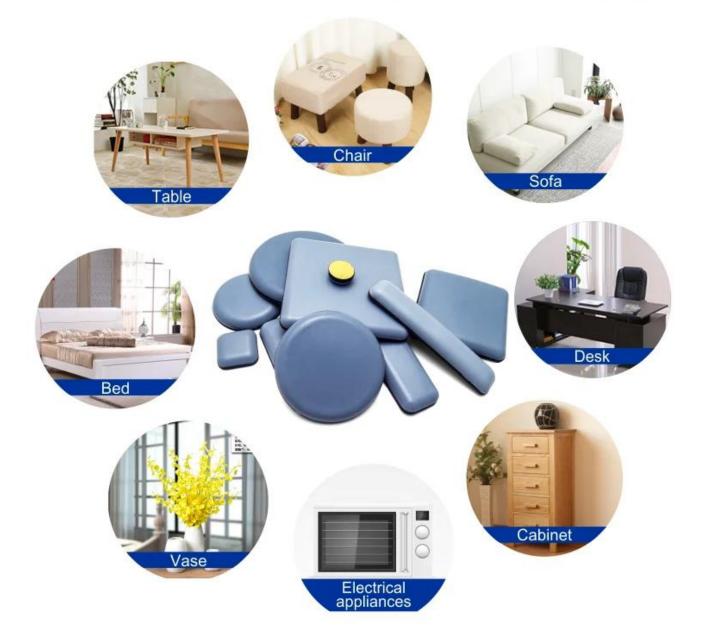

# We have more than **60 sets of molds**

to cater to the needs of different furniture, and we can customize products of different specifications according to customer requirements

We use a slider pad in round 25mm, it's easy to lift a batch of **1.25L** of water due to

of **1.25L** of water due to its viscosity.

# Professional arc design, effectively sliding smaller potholes

More specification, please contact us.