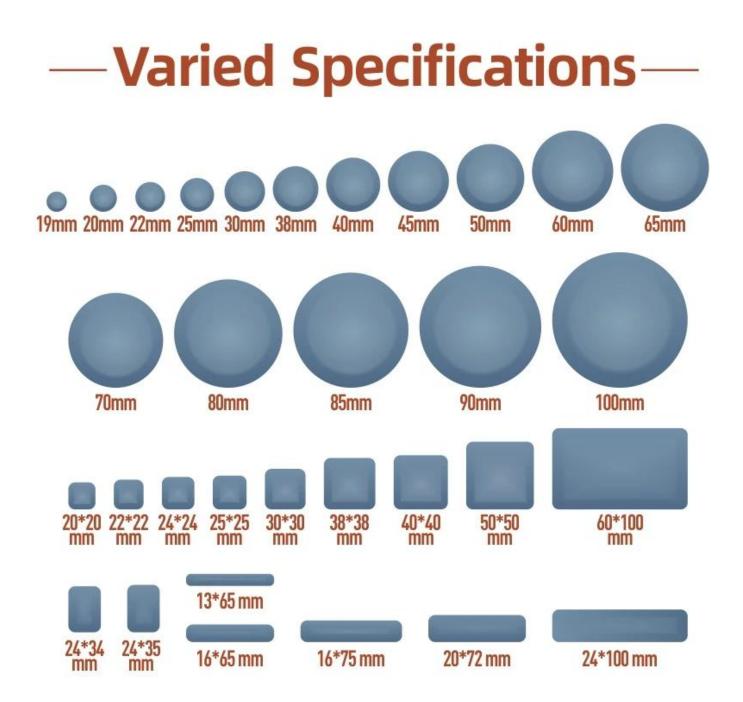

| Product type  | Furniture sliders gliders, easy to move |
|---------------|-----------------------------------------|
| Specification | round 19mm - around 38mm                |
| Material      | PTFE                                    |
| Product Color | Blue                                    |
| Packaging     | bulk packing                            |

# We have more than **60 sets of molds**

to cater to the needs of different furniture, and we can customize products of different specifications according to customer requirements

We use a slider pad in round 25mm, it's easy to lift a batch of **1.25L** of water due to

# Professional arc design, effectively sliding smaller potholes

More specification, please contact us.