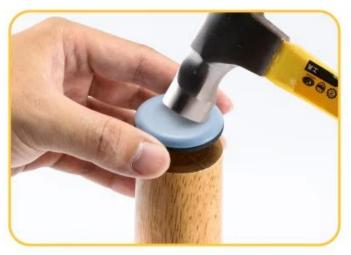

# —How to use —

#### Adhesive Pad

Peel off the release paper on the back and align it with a lamination press.

Pad with screw

Use the tool to twist and install.