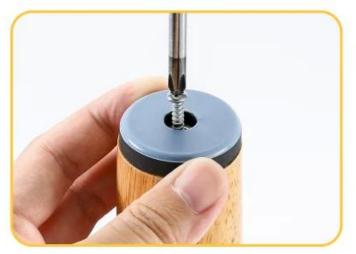

# —How to use —

#### Adhesive Pad

Peel off the release paper on the back and align it with a lamination press.

Pad with screw

Use the tool to twist and install.