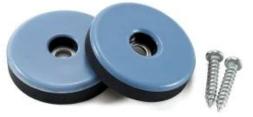

| Product type  | Furniture sliders gliders, easy to move |
|---------------|-----------------------------------------|
| Specification | round 19mm - around 38mm                |
| Material      | PTFE                                    |
| Product Color | Blue                                    |
| Packaging     | bulk packing                            |

#### Adhesive Pad

Peel off the release paper on the back and align it with a lamination press.

Pad with screw

Use the tool to twist and install.