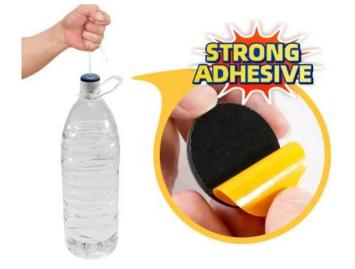

# We have more than **60 sets of molds**

to cater to the needs of different furniture, and we can customize products of different specifications according to customer requirements

We use a slider pad in round 25mm, it's easy to lift a batch of **1.25L** of water due to

of **1.25L** of water due to its viscosity.