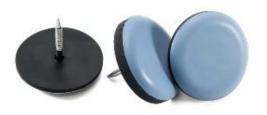

| Product type  | Furniture sliders gliders, easy to move |
|---------------|-----------------------------------------|
| Specification | round 19mm - around 38mm                |
| Material      | PTFE                                    |
| Product Color | Blue                                    |
| Packaging     | bulk packing                            |

#### Adhesive Pad

Peel off the release paper on the back and align it with a lamination press.

Pad with screw

Use the tool to twist and install.