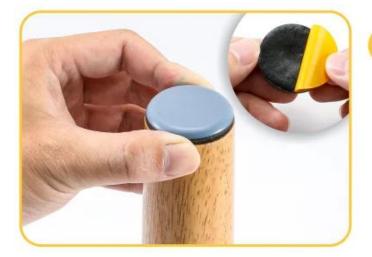

# —How to use —

#### Adhesive Pad

Peel off the release paper on the back and align it with a lamination press.

Pad with screw

Use the tool to twist and install.