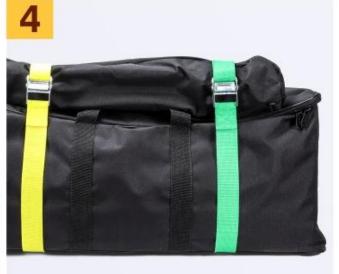

Cargo straps product with good size, easy storage, keeping the sucure straps well organized and tidy in place. Lashing straps with a suitable length, it can be adjusted and meet a variety of strapping needs. It with thickness and wide pad and stainless steel cam buckle, special design to prevent your vehicle and cargo from being scratched. Used for car roof rack cargo tie down, kayak, cargo, surfboard tie down, boat trailer tow strap, luggage strap, joining beds, canoes, car roof strap for roof top carrier and more.