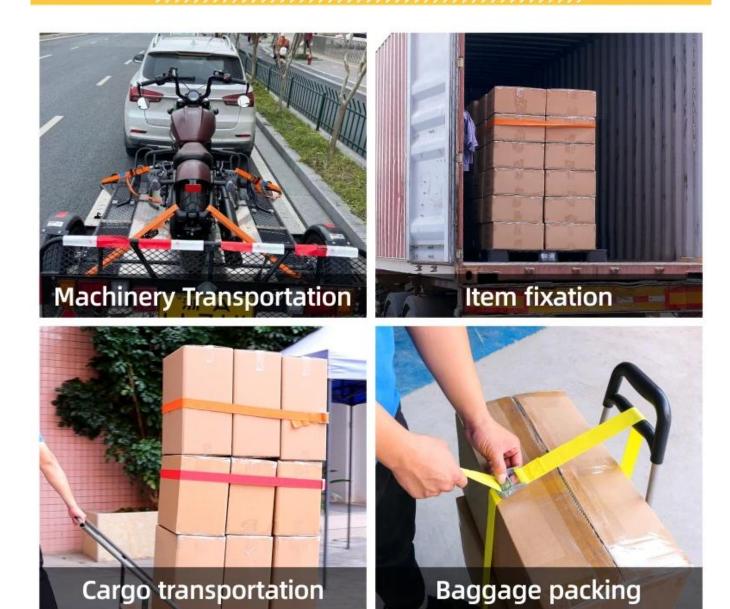

Cargo straps product with good size, easy storage, keeping the sucure straps well organized and tidy in place. Lashing straps with a suitable length, it can be adjusted and meet a variety of strapping needs. It with thickness and wide pad and stainless steel cam buckle, special design to prevent your vehicle and cargo from being scratched. Used for car roof rack cargo tie down, kayak, cargo, surfboard tie down, boat trailer tow strap, luggage strap, joining beds, canoes, car roof strap for roof top carrier and more.