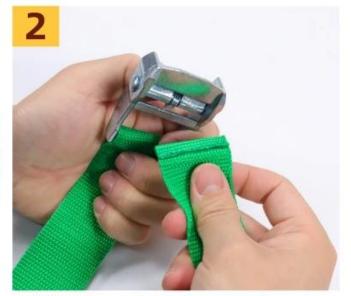

### **Usage**

Press down the press button

The webbing goes from the bottom to the top

Adjusting webbing

Tie items, tighten the webbing on it

**Company Information** 