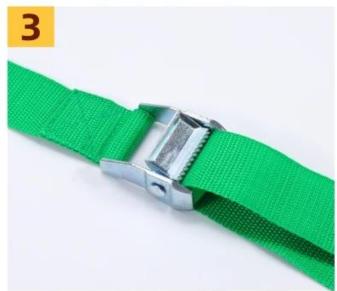

### Specification -

For customization and more specification please contact us •

**SAFETY METAL BUCKLE** Preferred alloy material for durability

**Card position with** metal teeth design

## HIGH QUALITY WEBBING Abrasion-resistant and fade-resistant