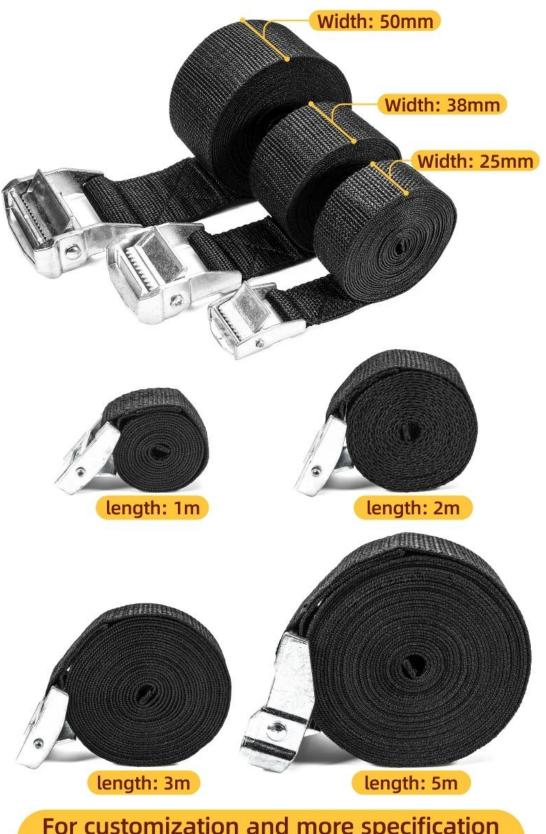

# Adjustable Length Colored Cargo Storage Cargo Tie-Down Straps Cargo

**Product Description** 

| Product<br>name | Cargo straps                                  |
|-----------------|-----------------------------------------------|
| Material        | PP webbing+metal buckle                       |
| Color           | Black/ White /Colorful                        |
| Size            | Width:25mm/38mm/50mm<br>Length:1m/2m/3m/4m/5m |
| Package         | In bulk or other                              |
| MOQ             | Accpet small order                            |

### Specification -

For customization and more specification please contact us •

**SAFETY METAL BUCKLE** Preferred alloy material for durability

**Card position with** metal teeth design