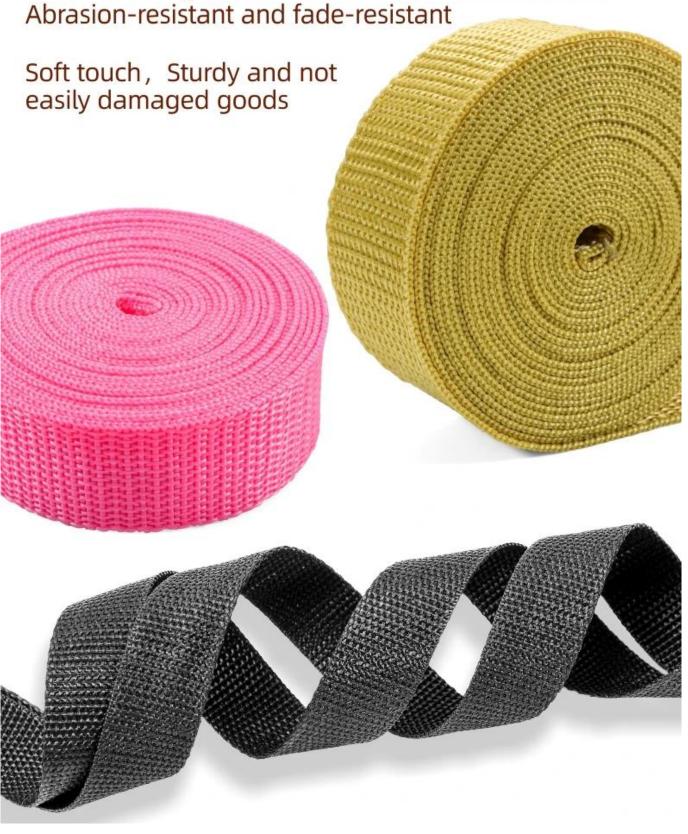

|

Cargo straps product with good size, easy storage, keeping the sucure straps well organized and tidy in place. Lashing straps with a suitable length, it can be adjusted and meet a variety of strapping needs. It with thickness and wide pad and stainless steel cam buckle, special design to prevent your vehicle and cargo from being scratched. Used for car roof rack cargo tie down, kayak, cargo, surfboard tie down, boat trailer tow strap, luggage strap, joining beds, canoes, car roof strap for roof top carrier and more.



### Specification -



For customization and more specification please contact us •

**SAFETY METAL BUCKLE** Preferred alloy material for durability

**Card position with** metal teeth design

## HIGH QUALITY WEBBING Abrasion-resistant and fade-resistant



### **PRODUCT USE**



### **Usage**



Press down the press button



The webbing goes from the bottom to the top



Adjusting webbing



Tie items, tighten the webbing on it

**Company Information** 

### **CONTACT INFORMATION**

:+80 20 34992808 +86 18026363923 TEL

: www.homecommoditysupplier.com Web

E-mail :sales02@balance-china.com

Address: No.2 Shengyuan Street, Beiliu Ind Park, Dagang Town, Nansha District, Guangzhou, Guangdong, China

Zip code: 511470