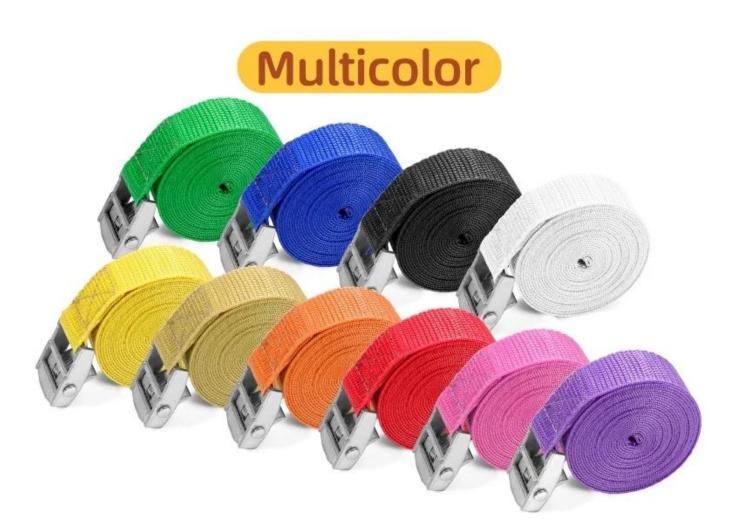

# Adjustable Length Colored Cargo Storage Cargo Tie-Down Straps Cargo

**Product Description** 

| Product<br>name | Cargo straps                                  |
|-----------------|-----------------------------------------------|
| Material        | PP webbing+metal buckle                       |
| Color           | Black/ White /Colorful                        |
| Size            | Width:25mm/38mm/50mm<br>Length:1m/2m/3m/4m/5m |
| Package         | In bulk or other                              |
| MOQ             | Accpet small order                            |

Cargo straps product with good size, easy storage, keeping the sucure straps well organized and tidy in place. Lashing straps with a suitable length, it can be adjusted and meet a variety of strapping needs. It with thickness and wide pad and stainless steel cam buckle, special design to prevent your vehicle and cargo from being scratched. Used for car roof rack cargo tie down, kayak, cargo, surfboard tie down, boat trailer tow strap, luggage strap, joining beds, canoes, car roof strap for roof top carrier and more.