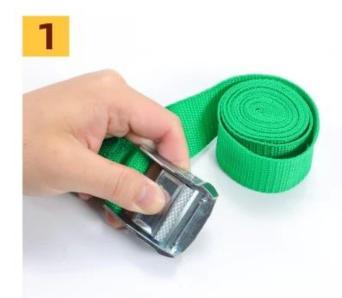

### **Usage**

Press down the press button

The webbing goes from the bottom to the top

Adjusting webbing

Tie items, tighten the webbing on it

**Company Information** 