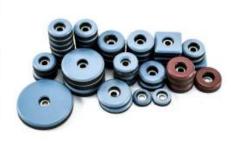

#### 60 sets of molds

to cater to the needs of different furniture, and we can customize products of different specifications according to customer requirements

We use a slider pad in round 25mm,it's easy to lift a batch of **1.25L** of water due to its viscosity.