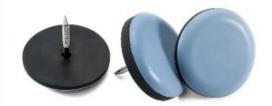

## **Adhesive Pad**

Peel off the release paper on the back and align it with a lamination press.

## **Nail Pad**

Use tools to tap and fix.

## Pad with screw

Use the tool to twist and install.