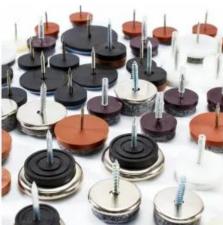

# — How to use —

## **Nail Pad**

Use tools to tap and fix.

## Pad with screw

Use the tool to twist and install.