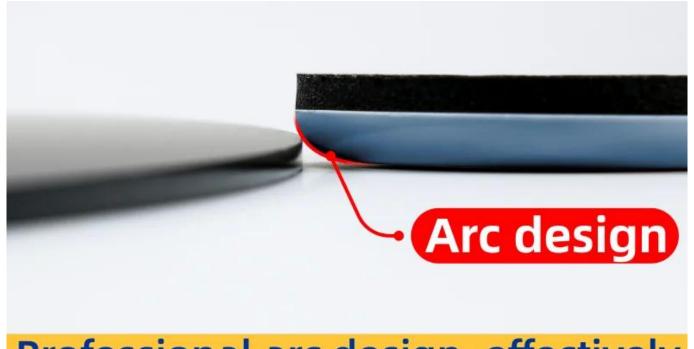

---|
| Function:      | making furniture easy to move Material           |
| Material:      | PTFE + rubber                                    |
| Product Color: | Dusty Blue                                       |
| Packaging:     | in bulk packing                                  |

### **PRODUCT DESCRIPTION**

O













We used the

#### real PTEF material

without doping other fillers to give full play to the low friction characteristics of the PTEF raw material, so as to really help slippery.

We have more than

#### 60 sets of molds

to cater to the needs of different furniture, and we can customize products of different specifications according to customer requirements





We use a slider pad in round 25mm,it's easy to lift a batch of **1.25L** of water due to its viscosity.



Professional arc design, effectively sliding smaller potholes

# —Varied Specifications—



# — How to use —



## **Adhesive Pad**

Peel off the release paper on the back and align it with a lamination press.







## **Nail Pad**

Use tools to tap and fix.





## Pad with screw

Use the tool to twist and install.





# PRODUCT USE



**Company Information** 

# **CONTACT INFORMATION**

:+80 20 34992808 +86 18026363923 TEL

: www.homecommoditysupplier.com Web

E-mail :sales02@balance-china.com

Address: No.2 Shengyuan Street, Beiliu Ind Park, Dagang Town, Nansha District, Guangzhou, Guangdong, China

Zip code: 511470