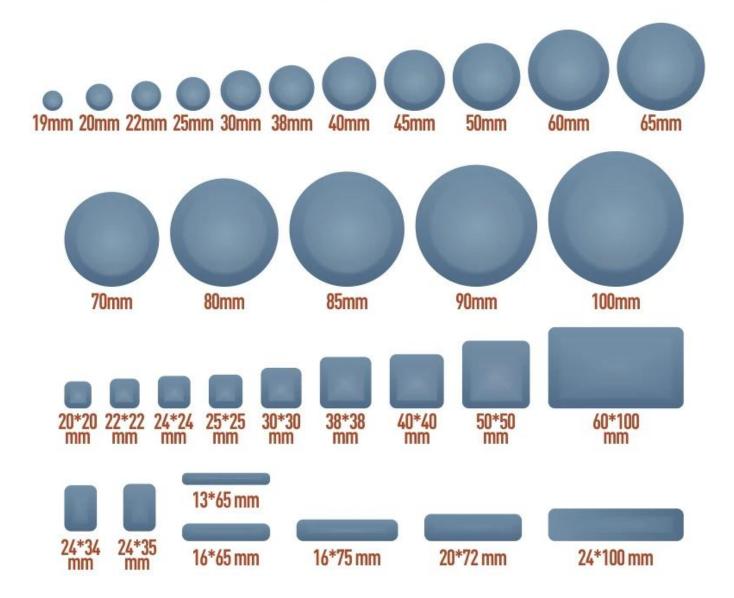

#### 60 sets of molds

to cater to the needs of different furniture, and we can customize products of different specifications according to customer requirements

We use a slider pad in round 25mm,it's easy to lift a batch of **1.25L** of water due to its viscosity.

# —Varied Specifications—