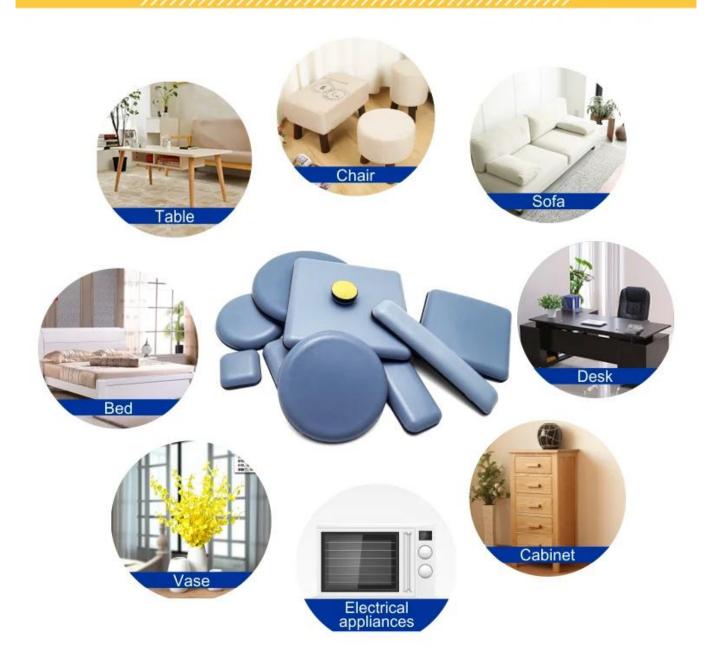

#### **Product Description**

Furniture slider is a good helper to move the furnitures, what you do is just stick it to the legs of what you want to move. It is equipped with PTFE cover to help diminishing the vibration and scratch when moving.

#### 60 sets of molds

to cater to the needs of different furniture, and we can customize products of different specifications according to customer requirements

We use a slider pad in round 25mm,it's easy to lift a batch of **1.25L** of water due to its viscosity.

# —Varied Specifications—