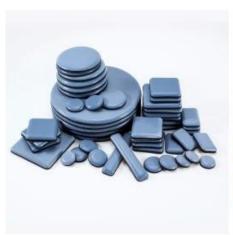

# —Varied Specifications—

| Product type:  | adhesive furniture sliders gliders, easy to move |
|----------------|--------------------------------------------------|
| Function:      | making furniture easy to move Material           |
| Material:      | PTFE + rubber                                    |
| Product Color: | Dusty Blue                                       |
| Packaging:     | in bulk packing                                  |