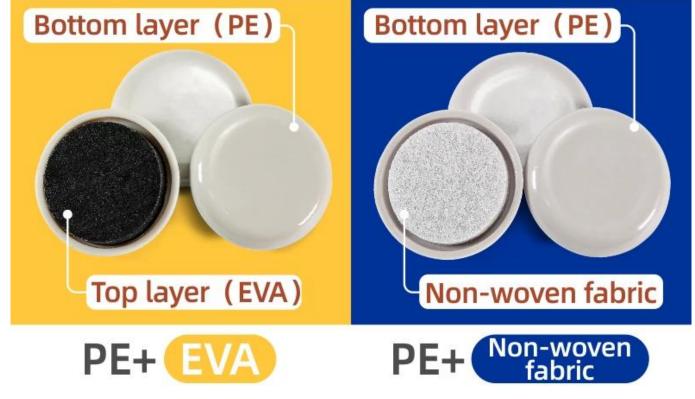

# **CREATIVE COLLOCATION** PE+EVA/Non-woven fabric

Small friction coefficient plastic disc with EVA/non-woven fabric Give the product excellent sliding, denoise, and anti-vibration functions

## ALSO CAN BE MADE BY THE 3 MATERIAL COMBINED PE+EVA+Non-woven fabric