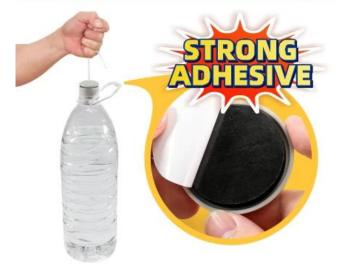

#### We have more than 60 sets of molds to

fit different furniture leg, and can customize specifications according to customer requirements

We use a slider pad in round 25mm, it's easy to lift a **1.25L** bottle of water by the adhesion