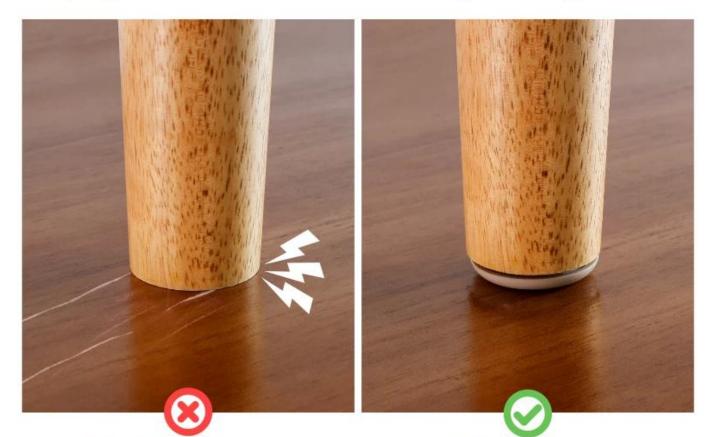

## **Before use**

Furniture does not move smoothly, Scratch the floor easily and produce noise

## After use

Furniture moves smoothly Prevent scratches on the floor, reduce noise