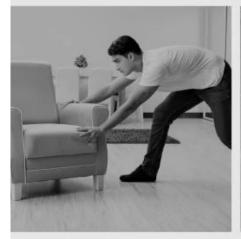

### ARE YOU STILL TROUBLED BY THESE PROBLEMS?

The furniture is too heavy to move

Floor wears when moving furniture

Loud noise when moving furniture

# **Moving furniture, it is the best**

Helping the furniture slide as well as protecting the floor

# Multi-scene use

It can be used for large furniture such as wardrobe/sofa/electrical appliances to protect the floor,Protect furniture and electrical appliances, help slip and wear, save time and effort