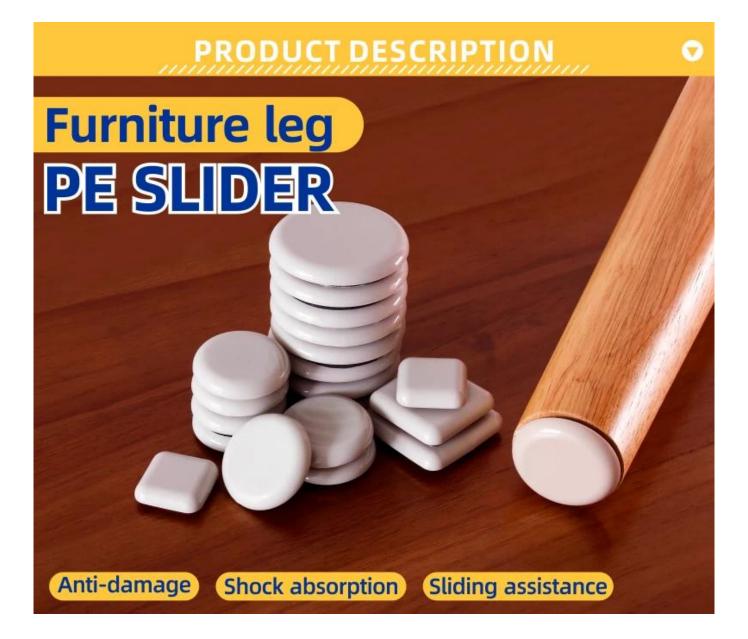

## Adhesive PE Floor Protector Furniture Slider Pad

This furniture slider is easy to use, You can choose the sliders based on the surface, such as desks, filing cabinets, TV cabinets, dining tables, bookcases, tables, sofas, beds, Dressers, lounge chairs, any heavy appliances, etc., and place the furniture coasters below the bottom or corner of each leg, allowing you to move them quickly and easily to all surfaces, meet all your needs.for your wooden floor scratch-free and noise-free. As <u>China adhesive PE slider pad</u> <u>supplier</u>, our vision is that good product quality can bring good experience to customers.

# **CREATIVE COLLOCATION** PE+EVA/Non-woven fabric

Small friction coefficient plastic disc with EVA/non-woven fabric Give the product excellent sliding, denoise, and anti-vibration functions