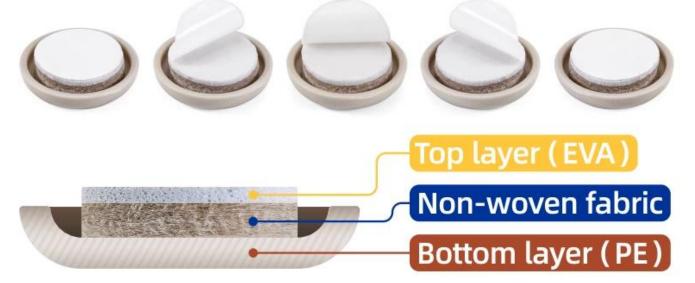

# **CREATIVE COLLOCATION** PE+EVA/Non-woven fabric

Small friction coefficient plastic disc with EVA/non-woven fabric Give the product excellent sliding, denoise, and anti-vibration functions

## ALSO CAN BE MADE BY THE 3 MATERIAL COMBINED PE+EVA+Non-woven fabric