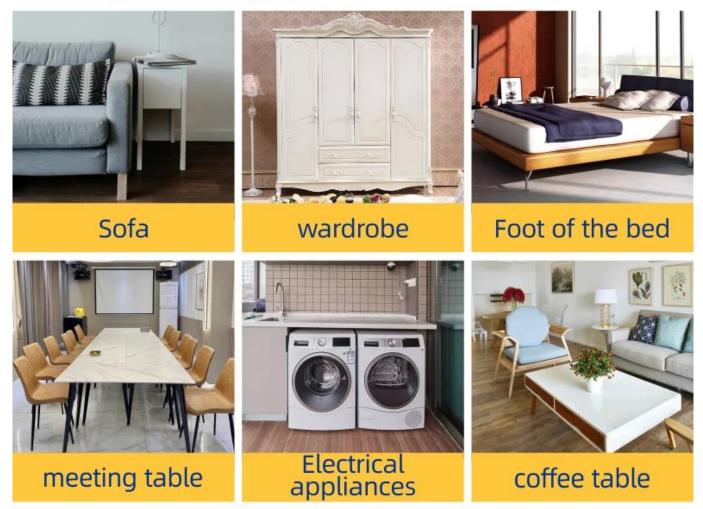

This furniture slider is easy to use, You can choose the sliders based on the surface, such as desks, filing cabinets, TV cabinets, dining tables, bookcases, tables, sofas, beds, Dressers, lounge chairs, any heavy appliances, etc., and place the furniture coasters below the bottom or corner of each leg, allowing you to move them quickly and easily to all surfaces, meet all your needs.for your wooden floor scratch-free and noise-free. As <u>China adhesive PE slider pad</u> <u>supplier</u>, our vision is that good product quality can bring good experience to customers.

# Multi-scene use

It can be used for large furniture such as wardrobe/sofa/electrical appliances to protect the floor,Protect furniture and electrical appliances, help slip and wear, save time and effort