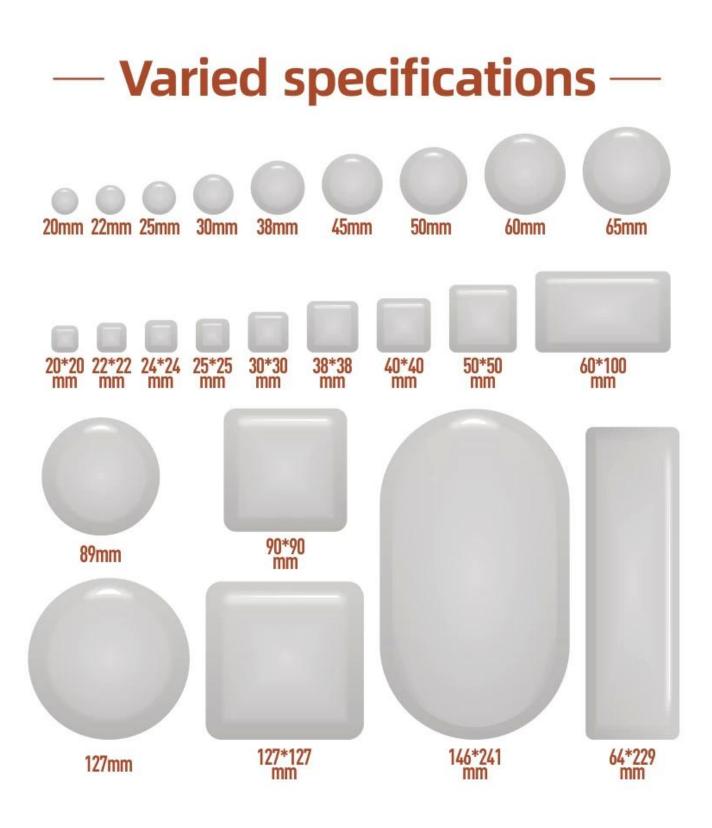

### **Product Information**

| Product name | Adhesive PE floor protector furniture slider pad |
|--------------|--------------------------------------------------|
| Color        | Beige; customized                                |
| Size         | Customize sizes; 20-100mm                        |
| Material     | PE+EVA/felt+glue(available)                      |
| MOQ          | Accept small order                               |
| Package      | Blister card, poly bag, bulk other custom        |

#### We have more than 60 sets of molds to

fit different furniture leg, and can customize specifications according to customer requirements

We use a slider pad in round 25mm, it's easy to lift a **1.25L** bottle of water by the adhesion