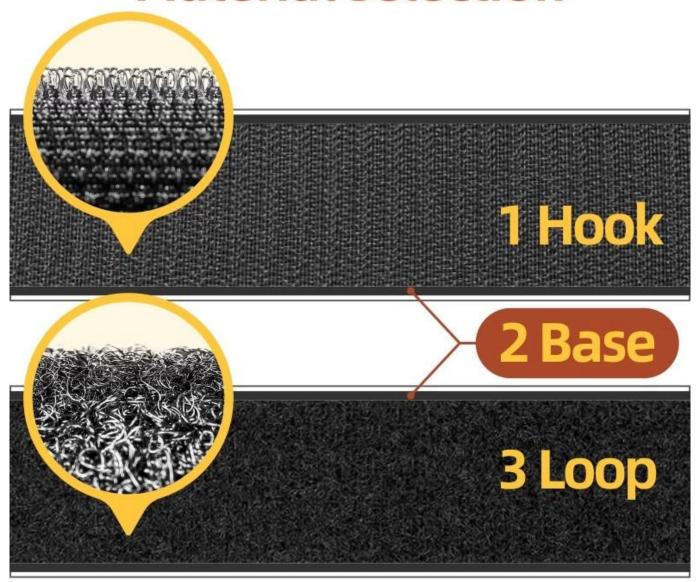

### Material selection-

| Quality             | Grade A       | Grade B   | Grade C | Grade D         |
|---------------------|---------------|-----------|---------|-----------------|
| Material            | 1, 2, 3 Nylon | 1,3 Nylon | 1 Nylon | 1、2、3 Polyester |
| Peeling<br>Strength | Strong        | Great     | General | Poor            |
| Durability          | Strong        | Great     | General | Poor            |
| Texture             | Strong        | Great     | General | Poor            |
| Paste<br>times      | Most          | Great     | General | Less            |

#### **Structural characteristics**

**Company Information** 