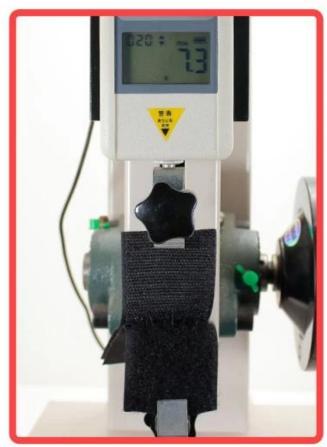

#### Both of them are Grade B hook and loop But pull test can be shown their differnt

After more than 100 times close and open, our hook and loop tape still keep the same. Beacause both hook and loop surface are nylon.

Antoher loop surfaces have been pulled apart, which greatly reduces the adhesion, because only the hook surface is nylon.