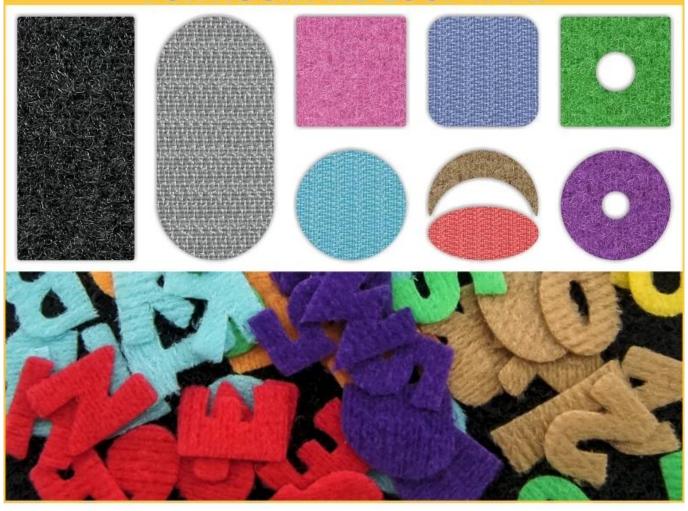

### ACCEPT CUSTOMIZE SHAPE AND COLOR FOR HOOK AND LOOP TAPE

Sofa

Curtain

Window screen

Photo wall

Lamps

Car

Grinding machine Fish tank brush