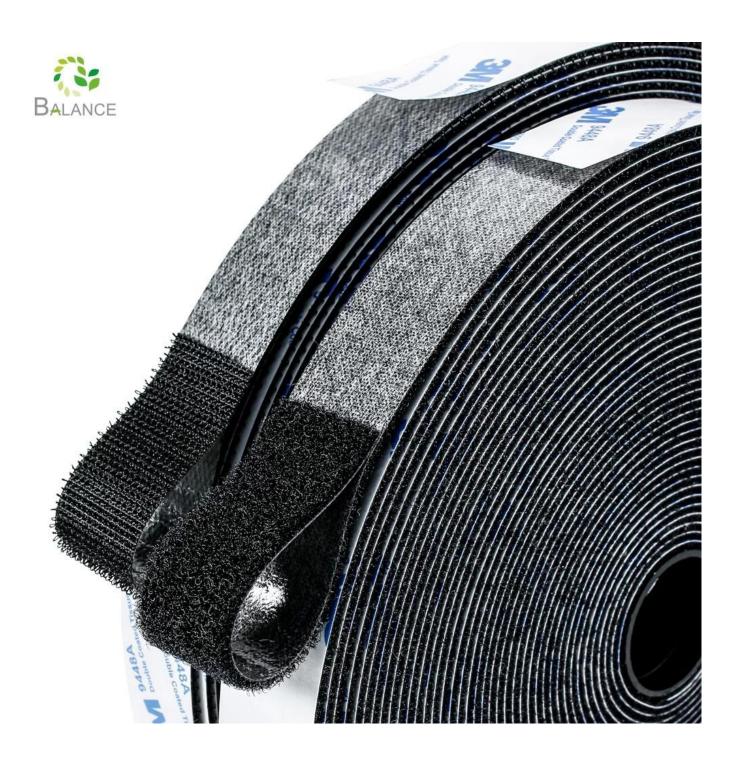

This self sticky hook and loop strip coated heavy duty 9448A double sided tape. Special J shape hook fastener matches high density loop tape will have very strong lock strength that is not easy fall off after applying. The self-adhesive tape can be used in many ways at home, at school or in the office, Industrial use, daily useapply black tape on a smooth surface, such as wood, plastic, glass, etc., using more surface area for maximum adhesion. As <a href="China adhesive hook and loop roll manufacture">China adhesive hook and loop roll manufacture</a>, our vision is that good product quality can bring good experience to customers.