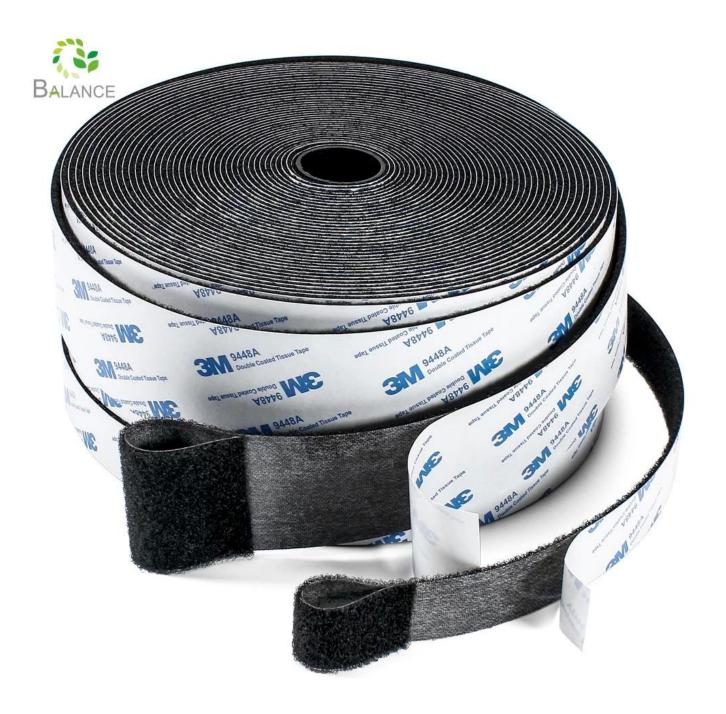

#### Adhsive hook and loop tape

This self sticky hook and loop strip coated heavy duty 9448A double sided tape. Special J shape hook fastener matches high density loop tape will have very strong lock strength that is not easy fall off after applying. The self-adhesive tape can be used in many ways at home, at school or in the office, Industrial use, daily useapply black tape on a smooth surface, such as wood, plastic, glass, etc., using more surface area for maximum adhesion. As <a href="China adhesive hook and loop roll manufacture">China adhesive hook and loop roll manufacture</a>, our vision is that good product quality can bring good experience to customers.

#### **Product Detail**

| Product name | Adhsive hook and loop tape             |  |  |
|--------------|----------------------------------------|--|--|
| Material     | Polyester/Nylon                        |  |  |
| Color        | Black                                  |  |  |
| Width        | 16mm,20mm,25mm,30mm,38mm               |  |  |
| Length       | Customized in multiples of 25 meters   |  |  |
| Package      | 25m/roll in bulk or customzied package |  |  |
| MOQ          | Accept small order                     |  |  |
| Sample       | Available                              |  |  |