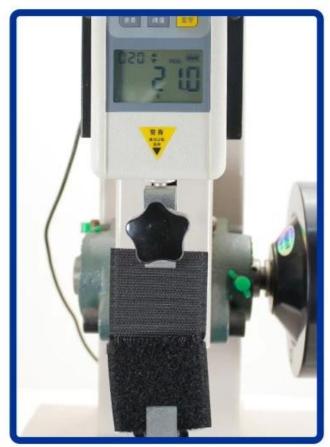

#### Both of them are Grade B hook and loop But pull test can be shown their differnt

After more than 100 times close and open, our hook and loop tape still keep the same. Beacause both hook and loop surface are nylon.

Antoher loop surfaces have been pulled apart, which greatly reduces the adhesion, because only the hook surface is nylon.