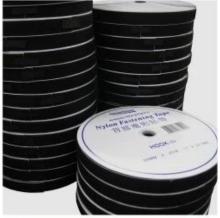

#### Adhsive hook and loop tape

#### **Product Detail**

| Product name | Adhsive hook and loop tape             |  |  |
|--------------|----------------------------------------|--|--|
| Material     | Polyester/Nylon                        |  |  |
| Color        | Black                                  |  |  |
| Width        | 16mm,20mm,25mm,30mm,38mm               |  |  |
| Length       | Customized in multiples of 25 meters   |  |  |
| Package      | 25m/roll in bulk or customzied package |  |  |
| MOQ          | Accept small order                     |  |  |
| Sample       | Available                              |  |  |