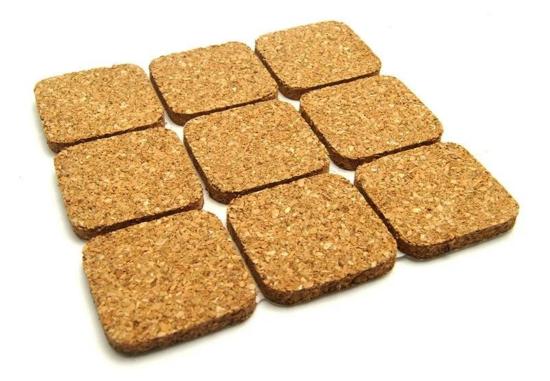

## **Product Details:**

| Specification: | Diameter: 10-50 mm                                             |
|----------------|----------------------------------------------------------------|
| Material       | Cork                                                           |
| Product Color  | Natural color is available                                     |
| Packing        | Bulk or Blister card (Blister card can be printed custom logo) |
| MOQ            | Accept small order                                             |
| Samples charge | Free                                                           |
| Payment Term   | 50%T/T in advance THE BALANCE BY B/L COPY                      |

You can install these on chairs, couches, tables and more.

Furniture, car, packing cable of electronic devices and accessories, garden, camping, office, school, houshold, industry, hospital and so on.