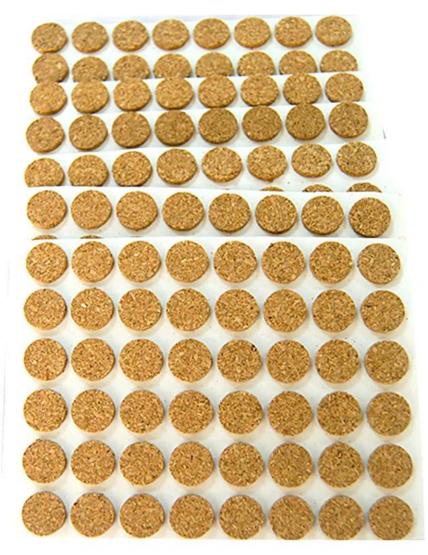

## **Product Details:**

| Specification: | Diameter: 10-50 mm                                             |
|----------------|----------------------------------------------------------------|
| Material       | Cork                                                           |
| Product Color  | Natural color is available                                     |
| Packing        | Bulk or Blister card (Blister card can be printed custom logo) |
| MOQ            | Accept small order                                             |
| Samples charge | Free                                                           |
| Payment Term   | 50%T/T in advance THE BALANCE BY B/L COPY                      |

You can install these on chairs, couches, tables and more.

Furniture, car, packing cable of electronic devices and accessories, garden, camping, office, school, houshold, industry, hospital and so on.