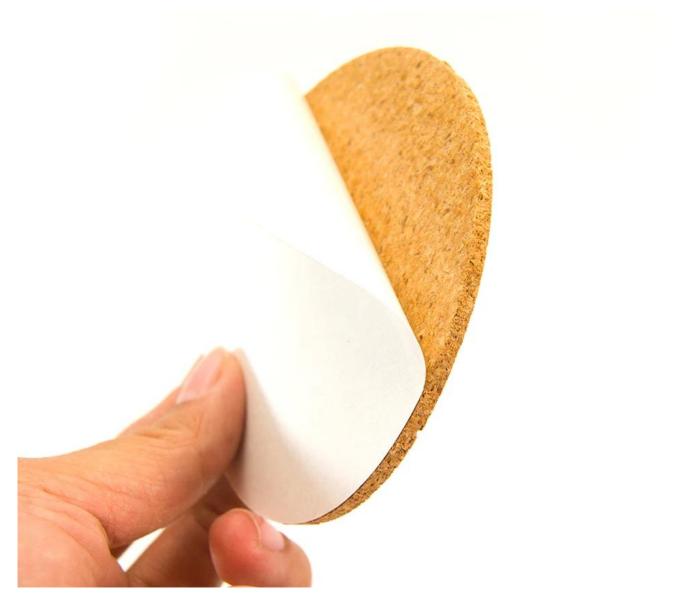

## Applications:

If you just recently had expensive new floors installed, or just want to protect your existing floors.

This is just what you need.

These cork pads are great! Just peel, and place these right into the bottom of your furniture for a nice and secure install.