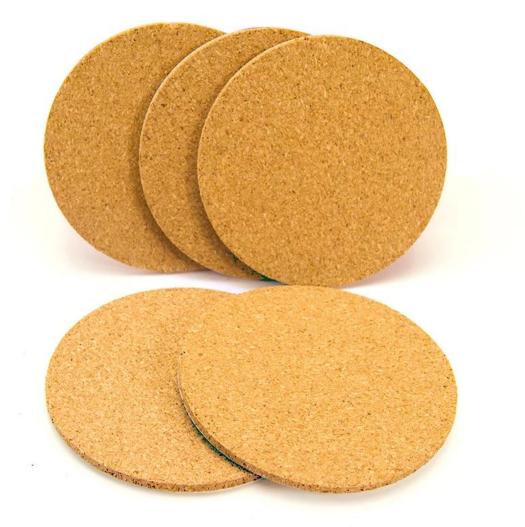

## **Product Details:**

| Specification: | Diameter: 10-50 mm                                             |
|----------------|----------------------------------------------------------------|
| Material       | Cork                                                           |
| Product Color  | Natural color is available                                     |
| Packing        | Bulk or Blister card (Blister card can be printed custom logo) |
| MOQ            | Accept small order                                             |
| Samples charge | Free                                                           |
| Payment Term   | 50%T/T in advance THE BALANCE BY B/L COPY                      |

## Applications:

If you just recently had expensive new floors installed, or just want to protect your existing floors.

This is just what you need.

These cork pads are great! Just peel, and place these right into the bottom of your furniture for a nice and secure install.