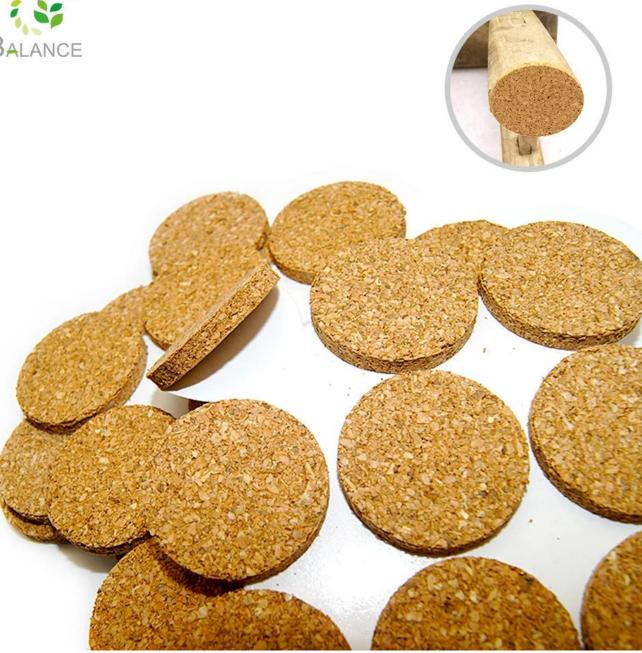

## **Product Details:**

| Specification: | Diameter: 10-50 mm                                             |
|----------------|----------------------------------------------------------------|
| Material       | Cork                                                           |
| Product Color  | Natural color is available                                     |
| Packing        | Bulk or Blister card (Blister card can be printed custom logo) |
| MOQ            | Accept small order                                             |
| Samples charge | Free                                                           |
| Payment Term   | 50%T/T in advance THE BALANCE BY B/L COPY                      |