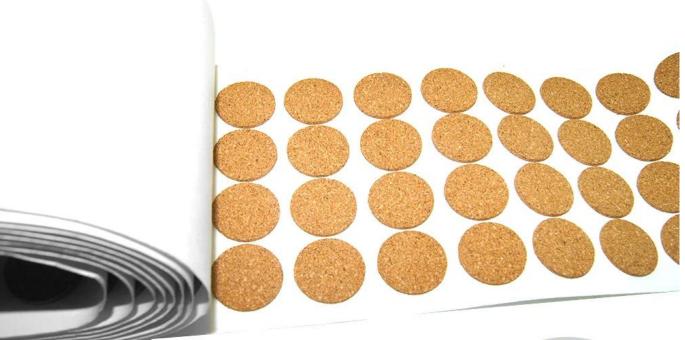

## **Product Details:**

| Specification: | Diameter: 10-50 mm                                             |
|----------------|----------------------------------------------------------------|
| Material       | Cork                                                           |
| Product Color  | Natural color is available                                     |
| Packing        | Bulk or Blister card (Blister card can be printed custom logo) |
| MOQ            | Accept small order                                             |
| Samples charge | Free                                                           |
| Payment Term   | 50%T/T in advance THE BALANCE BY B/L COPY                      |