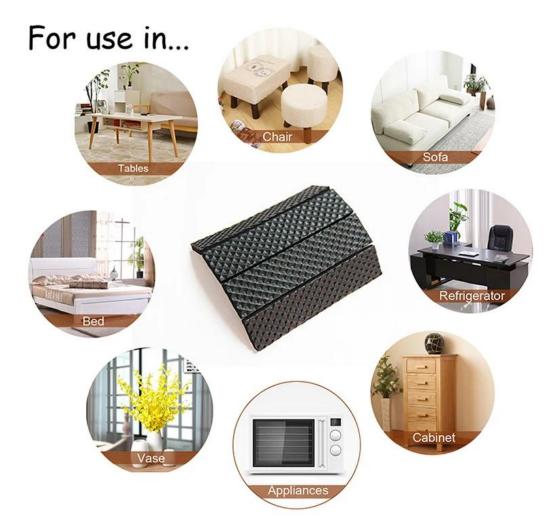

## Applications:

If you just recently had expensive new floors installed, or just want to protect your existing floors.

This is just what you need.

These cork pads are great! Just peel, and place these right into the bottom of your furniture for a nice and secure install.

You can install these on chairs, couches, tables and more.

Furniture, car, packing cable of electronic devices and accessories, garden, camping, office, school, houshold, industry, hospital and so on.