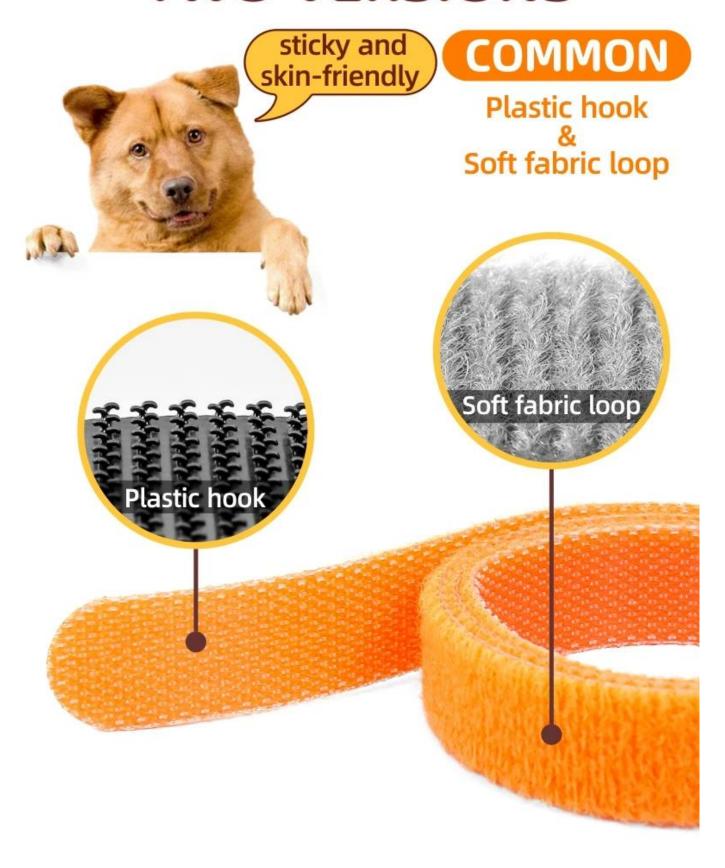

born puppy or kitten from birth until the time they leave for their forever home. They are of particular help when littermates are identical looking to each other and have no distinguishing markings or coat colours.

| Product name | Dog ID Collar                                      |
|--------------|----------------------------------------------------|
| Material     | Nylon                                              |
| Size         | S:10*160mm, M:10*230mm, L:10*350mm,<br>XL:10*400mm |
| Package      | Opp bag,or other customized                        |
| MOQ          | Accept small order                                 |
| Sample       | Available                                          |



### Both cats and dogs can be used

**Multicolor selection** 









## —TWO VERSIONS—



# MARK THE IDENTIFICATION RING

writing your pet's name on the collar for easy identification



# FREE CUTTING COMFORTABLE TO WEAR

You can adjust the size of the collar as your pet grows