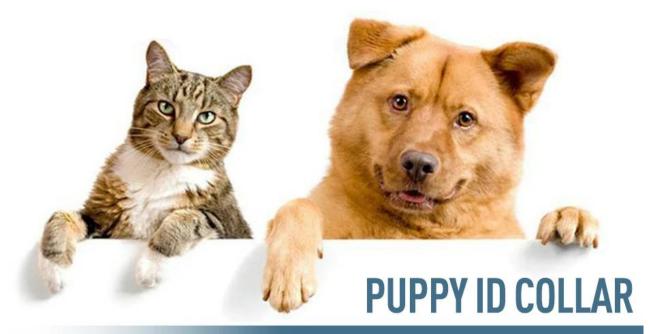

### 12PCS/Pack Style Design Back to Back Pet Tie Hook&Loop Pet Necklace Newborn Pet Identification

#### **Product Description**

**Dog ID Collar** are made from strips of soft fabric wrap-around and are easy to adjust as the puppy or kitten grows. These are designed to aid the discerning breeder to identify each newborn puppy or kitten from birth until the time they leave for their forever home. They are of particular help when littermates are identical looking to each other and have no distinguishing markings or coat colours.

### Both cats and dogs can be used

**Multicolor selection** 