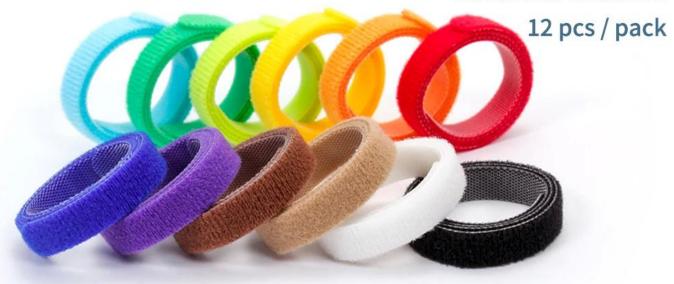

### Both cats and dogs can be used

**Multicolor selection** 

## —TWO VERSIONS—