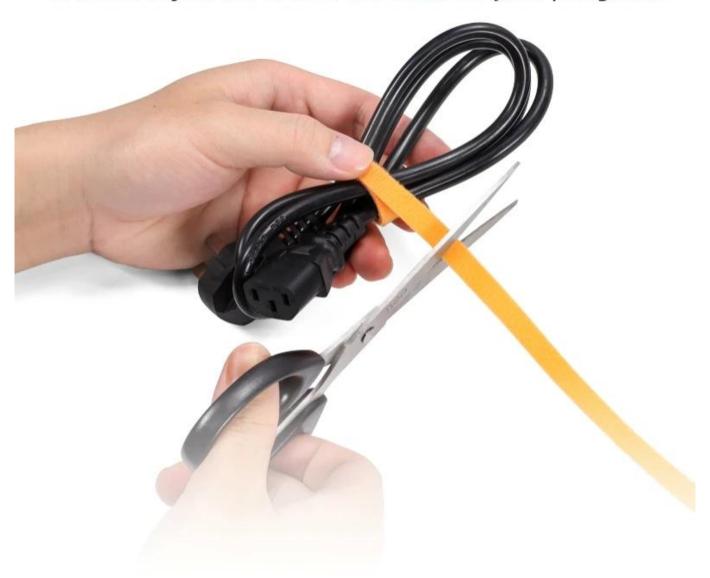

# FREE CUTTING COMFORTABLE TO WEAR

You can adjust the size of the collar as your pet grows