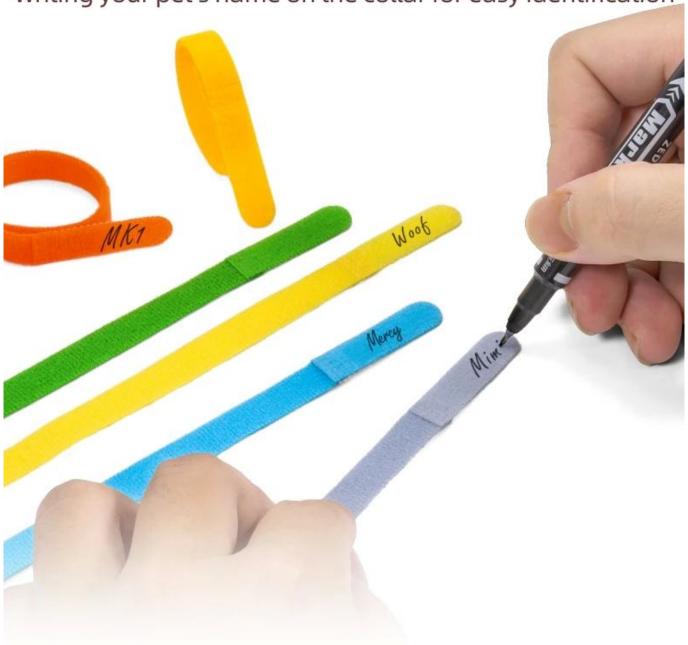

# MARK THE IDENTIFICATION RING

writing your pet's name on the collar for easy identification