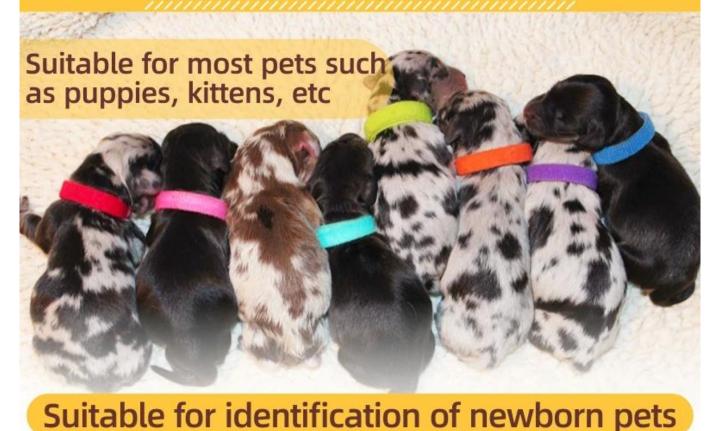

#### **Product Description**

**Dog ID Collar** are made from strips of soft fabric wrap-around and are easy to adjust as the puppy or kitten grows. These are designed to aid the discerning breeder to identify each newborn puppy or kitten from birth until the time they leave for their forever home. They are of particular help when littermates are identical looking to each other and have no distinguishing markings or coat colours.

### Both cats and dogs can be used

**Multicolor selection** 