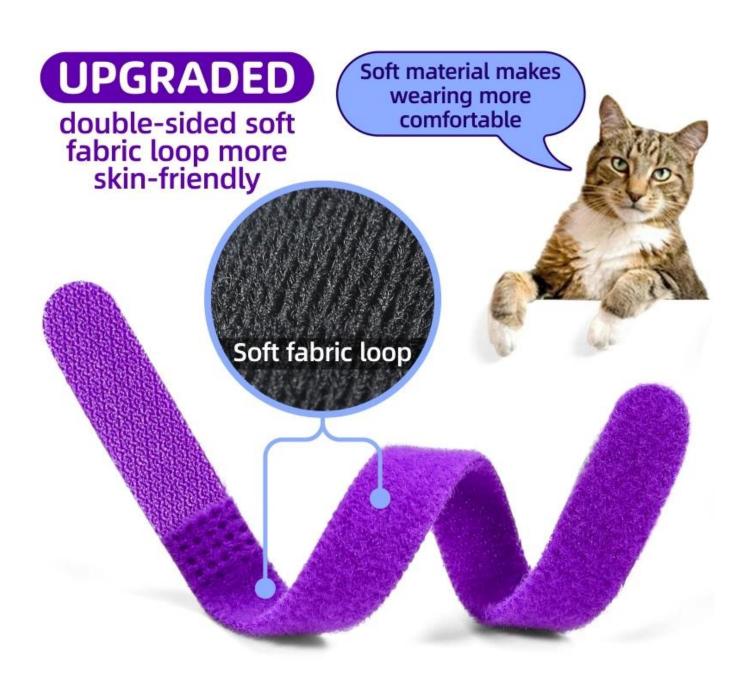

### Both cats and dogs can be used

**Multicolor selection** 

## —TWO VERSIONS—