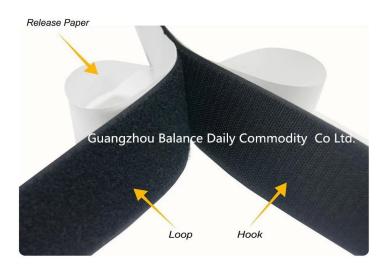

## Super strong self adhesive hook and loop tape, sticky backed hook and loop tape for widely use

Adhesive hook and loop with glue back works great for home use, office use, garage use, crafting etc... whatever you can image.

The hook and loops grab on well to the surface and the adhesive on the back holds to whatever clean, flat surface.

Grade A, B and C fabric, commend adhesive, strong adhesive, cold/heat resistant adhesive and different hook loop for your choice! We are a manufacturer, provide quality products and the best solution for customers' project!