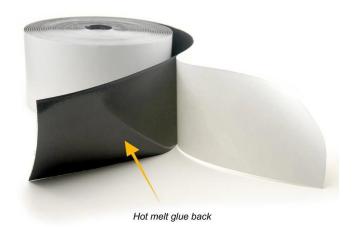

## Super strong self adhesive hook and loop tape, sticky backed hook and loop tape for widely use

Adhesive hook and loop with glue back works great for home use, office use, garage use, crafting etc... whatever you can image.

The hook and loops grab on well to the surface and the adhesive on the back holds to whatever clean, flat surface.

Grade A, B and C fabric, commend adhesive, strong adhesive, cold/heat resistant adhesive and different hook loop for your choice! We are a manufacturer, provide quality products and the best solution for customers' project!