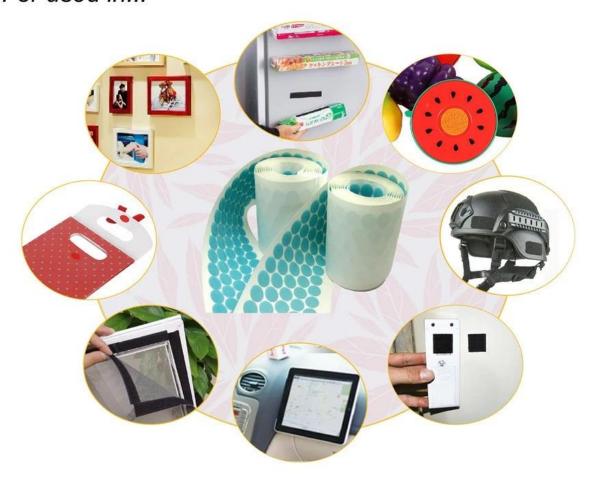

## Super strong self adhesive hook and loop tape, sticky backed hook and loop tape for widely use

Adhesive hook and loop with glue back works great for home use, office use, garage use, crafting etc... whatever you can image.

The hook and loops grab on well to the surface and the adhesive on the back holds to whatever clean, flat surface.

Grade A, B and C fabric, commend adhesive, strong adhesive, cold/heat resistant adhesive and different hook loop for your choice! We are a manufacturer, provide quality products and the best solution for customers' project!

## For used in...



## Product Detail









Commen/strong adhesive Heat resistant adhesive Cold restistant adhesive

| Size(width) | Sets/CTN | Pair Meters/CTN | Rolls/CTN | Remarks                                                                                                                                                                                                                                         |
|-------------|----------|-----------------|-----------|-------------------------------------------------------------------------------------------------------------------------------------------------------------------------------------------------------------------------------------------------|
| 10MM        | 48       | 1200            | 96        | a). 25Meters/Roll